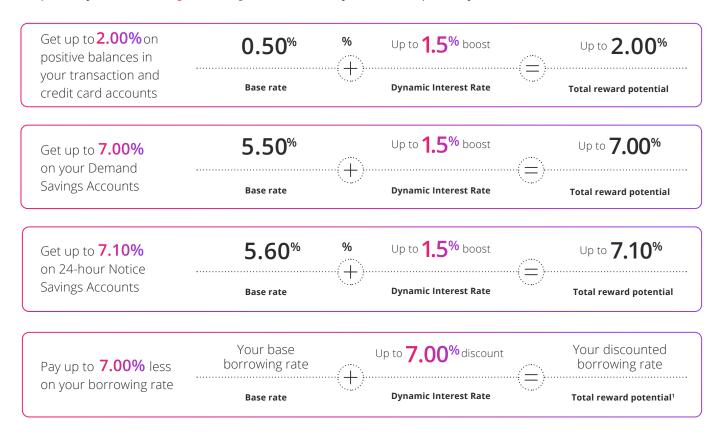

## Manage your money well and control your interest rates

| GET SOME OF THE HIGHEST INTEREST RATES ON TRANSACTION AND CREDIT CARD ACCOUNTS |       |        |        |        |         |  |
|--------------------------------------------------------------------------------|-------|--------|--------|--------|---------|--|
| Primary product                                                                | Blue  | Bronze | Silver | Gold   | Diamond |  |
| Discovery Bank Gold Transaction Account (Pay-as-you-transact)                  | 0.50% | 0.575% | 0.65%  | 0.875% | 1.00%   |  |
| Discovery Bank Platinum or Black Transaction Account (Pay-as-you-transact)     | 0.50% | 0.65%  | 0.80%  | 1.25%  | 1.50%   |  |
| Discovery Bank Transaction Account (Bundled)                                   | 0.50% | 0.75%  | 1.00%  | 1.50%  | 2.00%   |  |
| Discovery Bank Credit Card Account                                             | 0.50% | 0.65%  | 0.80%  | 1.25%  | 1.50%   |  |
| Discovery Bank Suite                                                           | 0.50% | 0.75%  | 1.00%  | 1.50%  | 2.00%   |  |

| GET DYNAMIC INTEREST RATES ON A DEMAND SAVINGS ACCOUNT                     |       |        |        |        |         |  |
|----------------------------------------------------------------------------|-------|--------|--------|--------|---------|--|
| Primary product                                                            | Blue  | Bronze | Silver | Gold   | Diamond |  |
| Discovery Bank Gold Transaction Account (Pay-as-you-transact)              | 5.50% | 5.575% | 5.65%  | 5.875% | 6.00%   |  |
| Discovery Bank Platinum or Black Transaction Account (Pay-as-you-transact) | 5.50% | 5.65%  | 5.80%  | 6.25%  | 6.50%   |  |
| Discovery Bank Transaction Account (Bundled)                               | 5.50% | 5.75%  | 6.00%  | 6.50%  | 7.00%   |  |
| Discovery Bank Credit Card Account                                         | 5.50% | 5.65%  | 5.80%  | 6.25%  | 6.50%   |  |
| Discovery Bank Suite                                                       | 5.50% | 5.75%  | 6.00%  | 6.50%  | 7.00%   |  |

| GET DYNAMIC INTEREST RATES ON 24-HOUR NOTICE SAVINGS ACCOUNTS              |       |        |        |        |         |
|----------------------------------------------------------------------------|-------|--------|--------|--------|---------|
| Primary product                                                            | Blue  | Bronze | Silver | Gold   | Diamond |
| Discovery Bank Gold Transaction Account (Pay-as-you-transact)              | 5.60% | 5.675% | 5.75%  | 5.975% | 6.10%   |
| Discovery Bank Platinum or Black Transaction Account (Pay-as-you-transact) | 5.60% | 5.75%  | 5.90%  | 6.35%  | 6.60%   |
| Discovery Bank Transaction Account (Bundled)                               | 5.60% | 5.85%  | 6.10%  | 6.60%  | 7.10%   |
| Discovery Bank Credit Card Account                                         | 5.60% | 5.75%  | 5.90%  | 6.35%  | 6.60%   |
| Discovery Bank Suite                                                       | 5.60% | 5.85%  | 6.10%  | 6.60%  | 7.10%   |

| SAVE MORE ON YOUR BORROWING RATES                                          |      |         |        |        |         |  |
|----------------------------------------------------------------------------|------|---------|--------|--------|---------|--|
| Primary product                                                            | Blue | Bronze  | Silver | Gold   | Diamond |  |
| Discovery Bank Gold Transaction Account (Pay-as-you-transact)              | 0%   | -0.125% | -0.50% | -1.50% | -2.50%  |  |
| Discovery Bank Platinum or Black Transaction Account (Pay-as-you-transact) | 0%   | -0.25%  | -1.00% | -3.00% | -5.00%  |  |
| Discovery Bank Transaction Account (Bundled)                               | 0%   | -0.50%  | -2.00% | -4.00% | -7.00%  |  |
| Discovery Bank Credit Card Account                                         | 0%   | -0.25%  | -1.00% | -3.00% | -5.00%  |  |
| Discovery Bank Suite                                                       | 0%   | -0.50%  | -2.00% | -4.00% | -7.00%  |  |