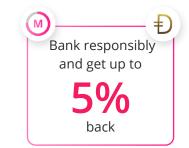

### Fuel and Uber rides rewards

If you **have Vitality Money** (with or without Vitality Health), you're eligible to earn the following rewards from Vitality Money:

Witality Money rewards of up to 15% back