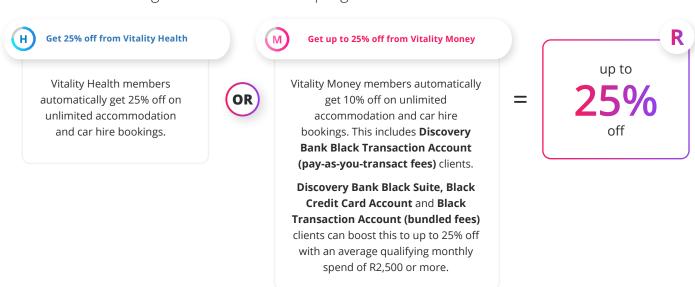

#### **Accommodation and car hire** rewards

If you **have Vitality Money or Vitality Health**, you're eligible to earn the following rewards from either programme: