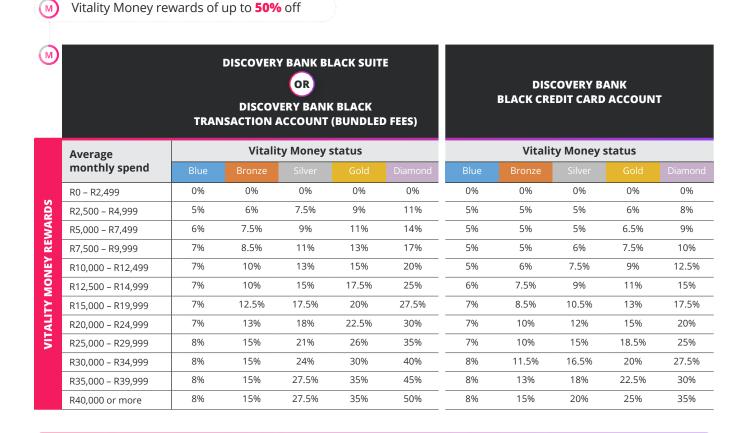

### Local flights rewards

If you **have Vitality Money** (with or without Vitality Health), you're eligible to earn the following rewards from Vitality Money:

If you have a **Discovery Bank Black Suite, Black Credit Card Account** or **Black Transaction Account (bundled fees)** without Vitality Health, you'll get a minimum 10% off local flights if your personalised flight discount is less than 10%.

Enjoy an unlimited 10% off flights once you've depleted your personalised flight discount allocation for the calendar year.

If you have a Discovery Bank Black Transaction Account (pay-as-you-transact fees) without Vitality Health, you'll get a flat 10% off local flights.

### **International flights** rewards

If you **have Vitality Money** (with or without Vitality Health), you're eligible to earn the following rewards from Vitality Money:

If you have a **Discovery Bank Black Suite, Black Credit Card Account** or **Black Transaction Account (bundled fees)** without Vitality Health, you'll get a minimum 10% off international flights if your personalised flight discount is less than 10%.

Enjoy an unlimited 10% off flights once you've depleted your personalised flight discount allocation for the calendar year.

If you have a Discovery Bank Black Transaction Account (pay-as-you-transact fees) without Vitality Health, you'll get a flat 10% off international flights.