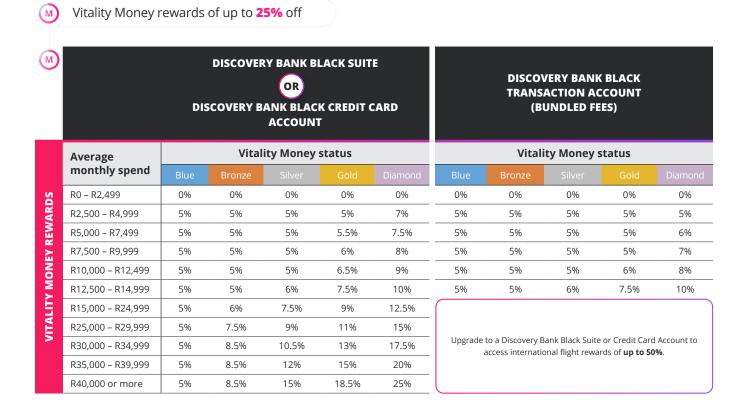

### Local flights rewards

If you **have Vitality Money** (with or without Vitality Health), you're eligible to earn the following rewards from Vitality Money:

If you have a **Discovery Bank Black Suite, Black Credit Card Account** or **Black Transaction Account (bundled fees)** without Vitality Health, you'll get a minimum 10% off local flights if your personalised flight discount is less than 10%.

Enjoy an unlimited 10% off flights once you've depleted your personalised flight discount allocation for the calendar year.

If you have a Discovery Bank Black Transaction Account (pay-as-you-transact fees) without Vitality Health, you'll get a flat 10% off local flights.

### **International flights** rewards

If you **have Vitality Money** (with or without Vitality Health), you're eligible to earn the following rewards from Vitality Money:

If you have a **Discovery Bank Black Suite, Black Credit Card Account** or **Black Transaction Account (bundled fees)** without Vitality Health, you'll get a minimum 10% off international flights if your personalised flight discount is less than 10%.

Enjoy an unlimited 10% off flights once you've depleted your personalised flight discount allocation for the calendar year.

If you have a Discovery Bank Black Transaction Account (pay-as-you-transact fees) without Vitality Health, you'll get a flat 10% off international flights.