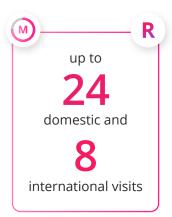

### Lounge visit rewards

Discovery has partnered with SAA to give qualifying Discovery Bank clients access to The Lounge, a world-class airport lounge experience at major South African airports.

As a primary accountholder, the benefit gives you a defined number of minimum complimentary visits to domestic and international lounges in South Africa, respectively. If you've used up this amount of complimentary visits or wish to enter The Lounge but not use your complimentary visits, you can still access it but at a cost per person, provided that you are still eligible for the benefit. This amount will be deducted from the selected Discovery Bank card. You must have spent R2,500 or more in the previous month to be eligible for access to The Lounge in the current month, regardless of annual spend.

|                          | DISCOVERY BANK BLACK SUITE |                 | DISCOVERY BANK BLACK CREDIT CARD ACCOUNT  OR  DISCOVERY BANK BLACK TRANSACTION ACCOUNT (BUNDLED FEES) |                 |  |
|--------------------------|----------------------------|-----------------|-------------------------------------------------------------------------------------------------------|-----------------|--|
|                          | Minimum                    | Full allocation | Minimum                                                                                               | Full allocation |  |
| Domestic departures      | 2                          | 24              | 2                                                                                                     | 12              |  |
| International departures | 1                          | 8               | 1                                                                                                     | 4               |  |

If have an average monthly spend of at least R20,000 per month you will receive the full allocation, otherwise you will receive the minimum complimentary access for 2 local visits and 1 international visit. To qualify for the full allocation of complimentary visits, you need to meet the average monthly spend criteria in the same calendar year. Once the criteria has been met, the visits will be available for the rest of the calendar year. Children aged 12 years or younger can enter for free and will not count towards the complimentary visits.