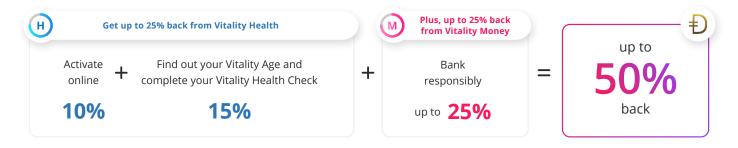

## **HealthyFood** rewards

If you **have Vitality Money** (with or without Vitality Health), you're eligible to earn the following rewards from Vitality Money:

W Vitality Money rewards of up to 25% back

## **HealthyCare and HealthyBaby** rewards

If you **have Vitality Money** (with or without Vitality Health), you're eligible to earn the following rewards from Vitality Money:

W Vitality Money rewards of up to 25% back