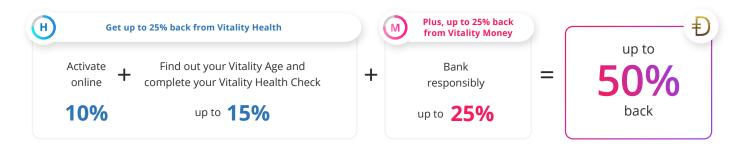

## **HealthyCare and HealthyBaby** rewards

If you **have Vitality Money** (with or without Vitality Health), you're eligible to earn the following rewards from Vitality Money:

W Vitality Money rewards of up to 25% back