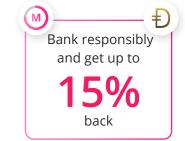

## **HealthyFood** rewards

If you **have Vitality Money** (with or without Vitality Health), you're eligible to earn the following rewards from Vitality Money:

W Vitality Money rewards of up to 25% back