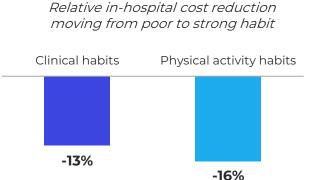

Medical Scheme: continued excellent performance in a complex environment



### Membership

**57.9%** market share



### **Customer satisfaction**

Low proportions of members change plans, with more members upgrading than downgrading:



Lapses continue to remain stable



### **Solvency**



### **High utilisation driving medical inflation**





# Discovery Health actively addressing the issues of an ageing scheme and increasing chronicity



### **Attracting young professionals**

# Western find Witality Witality Witality

### **Introducing ACTIVE SMART**

Most affordable plan at R1,350 per month

Rich rewards through Vitality & Vitality Active



**75% OFF**Gym membership



FULLY FUNDED
Fitness device





**24 FREE VISITS**At other fitness facilities

### **Addressing chronicity**













-18%

### Additional tax revenue assumed by NDoH is not sustainable



### NHI scenario relies on R200bn additional tax revenue

Healthcare cost (ZAR)



### R200bn

Additional funding required per annum, as indicated by the National Department of Health increase in personal income tax or;

increase in VAT (from 15% to 21.5%) or;

increase in
payroll tax
(current UIF
contributions)

## Economic growth would enable greater social spending

Required additional annual GDP growth over a 20-year period



### Section 33 is the pinch point to allowing private sector collaboration; there are a number of other complex and critical areas in the act

33. Once National Health Insurance has been fully implemented as determined by the schemes Minister through regulations in the *Gazette*, m