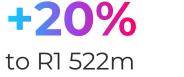

### **Strong operating performance**

|                       | R11 6                                                                                                                                                            | 04m<br>+17%                                                                                                                                                                                                                           | R26 6                                                                                                                                                                                                                                                                                                                                                                                                                                                                                                                                                                                                                                                   | 667m<br>+18%                                                                                                                                                                                                                                                                                                                                                                                            |                                                                                                                                                                                                                                                                                                                                                                                                                                                                                                                                                                                                                                                                                                                                                                                                                                                                                                                                        | 191m<br>+16%                                                                                                                                                                                                                                                                                                                                                                                                                                                                                                                                                                                                                                                                                                                                                                                                                                                                                                                                                                                                                                                                                                                                                              |
|-----------------------|------------------------------------------------------------------------------------------------------------------------------------------------------------------|---------------------------------------------------------------------------------------------------------------------------------------------------------------------------------------------------------------------------------------|---------------------------------------------------------------------------------------------------------------------------------------------------------------------------------------------------------------------------------------------------------------------------------------------------------------------------------------------------------------------------------------------------------------------------------------------------------------------------------------------------------------------------------------------------------------------------------------------------------------------------------------------------------|---------------------------------------------------------------------------------------------------------------------------------------------------------------------------------------------------------------------------------------------------------------------------------------------------------------------------------------------------------------------------------------------------------|----------------------------------------------------------------------------------------------------------------------------------------------------------------------------------------------------------------------------------------------------------------------------------------------------------------------------------------------------------------------------------------------------------------------------------------------------------------------------------------------------------------------------------------------------------------------------------------------------------------------------------------------------------------------------------------------------------------------------------------------------------------------------------------------------------------------------------------------------------------------------------------------------------------------------------------|---------------------------------------------------------------------------------------------------------------------------------------------------------------------------------------------------------------------------------------------------------------------------------------------------------------------------------------------------------------------------------------------------------------------------------------------------------------------------------------------------------------------------------------------------------------------------------------------------------------------------------------------------------------------------------------------------------------------------------------------------------------------------------------------------------------------------------------------------------------------------------------------------------------------------------------------------------------------------------------------------------------------------------------------------------------------------------------------------------------------------------------------------------------------------|
| ZARm                  | Operati                                                                                                                                                          | ng profit                                                                                                                                                                                                                             | New business <sup>2</sup>                                                                                                                                                                                                                                                                                                                                                                                                                                                                                                                                                                                                                               |                                                                                                                                                                                                                                                                                                                                                                                                         | Non-insurance income                                                                                                                                                                                                                                                                                                                                                                                                                                                                                                                                                                                                                                                                                                                                                                                                                                                                                                                   |                                                                                                                                                                                                                                                                                                                                                                                                                                                                                                                                                                                                                                                                                                                                                                                                                                                                                                                                                                                                                                                                                                                                                                           |
| Health                | 3 972                                                                                                                                                            | +7%                                                                                                                                                                                                                                   | 11 069                                                                                                                                                                                                                                                                                                                                                                                                                                                                                                                                                                                                                                                  | +26%                                                                                                                                                                                                                                                                                                                                                                                                    | 1260                                                                                                                                                                                                                                                                                                                                                                                                                                                                                                                                                                                                                                                                                                                                                                                                                                                                                                                                   | +5%                                                                                                                                                                                                                                                                                                                                                                                                                                                                                                                                                                                                                                                                                                                                                                                                                                                                                                                                                                                                                                                                                                                                                                       |
| Life                  | 4 765                                                                                                                                                            | +9%                                                                                                                                                                                                                                   | 2 942                                                                                                                                                                                                                                                                                                                                                                                                                                                                                                                                                                                                                                                   | +4%                                                                                                                                                                                                                                                                                                                                                                                                     |                                                                                                                                                                                                                                                                                                                                                                                                                                                                                                                                                                                                                                                                                                                                                                                                                                                                                                                                        |                                                                                                                                                                                                                                                                                                                                                                                                                                                                                                                                                                                                                                                                                                                                                                                                                                                                                                                                                                                                                                                                                                                                                                           |
| Invest                | 1 522                                                                                                                                                            | +20%                                                                                                                                                                                                                                  | 3 300                                                                                                                                                                                                                                                                                                                                                                                                                                                                                                                                                                                                                                                   | +8%                                                                                                                                                                                                                                                                                                                                                                                                     |                                                                                                                                                                                                                                                                                                                                                                                                                                                                                                                                                                                                                                                                                                                                                                                                                                                                                                                                        |                                                                                                                                                                                                                                                                                                                                                                                                                                                                                                                                                                                                                                                                                                                                                                                                                                                                                                                                                                                                                                                                                                                                                                           |
| Insure                | 248                                                                                                                                                              | +240%                                                                                                                                                                                                                                 | 1388                                                                                                                                                                                                                                                                                                                                                                                                                                                                                                                                                                                                                                                    | +11%                                                                                                                                                                                                                                                                                                                                                                                                    |                                                                                                                                                                                                                                                                                                                                                                                                                                                                                                                                                                                                                                                                                                                                                                                                                                                                                                                                        |                                                                                                                                                                                                                                                                                                                                                                                                                                                                                                                                                                                                                                                                                                                                                                                                                                                                                                                                                                                                                                                                                                                                                                           |
| Bank                  | -454                                                                                                                                                             | -41%                                                                                                                                                                                                                                  |                                                                                                                                                                                                                                                                                                                                                                                                                                                                                                                                                                                                                                                         |                                                                                                                                                                                                                                                                                                                                                                                                         | 2 102                                                                                                                                                                                                                                                                                                                                                                                                                                                                                                                                                                                                                                                                                                                                                                                                                                                                                                                                  | +39%                                                                                                                                                                                                                                                                                                                                                                                                                                                                                                                                                                                                                                                                                                                                                                                                                                                                                                                                                                                                                                                                                                                                                                      |
| Other SA <sup>1</sup> | -336                                                                                                                                                             | +20%                                                                                                                                                                                                                                  | 1 038                                                                                                                                                                                                                                                                                                                                                                                                                                                                                                                                                                                                                                                   | +38%                                                                                                                                                                                                                                                                                                                                                                                                    |                                                                                                                                                                                                                                                                                                                                                                                                                                                                                                                                                                                                                                                                                                                                                                                                                                                                                                                                        |                                                                                                                                                                                                                                                                                                                                                                                                                                                                                                                                                                                                                                                                                                                                                                                                                                                                                                                                                                                                                                                                                                                                                                           |
| SA                    | 9 717                                                                                                                                                            | +16%                                                                                                                                                                                                                                  | 19 737                                                                                                                                                                                                                                                                                                                                                                                                                                                                                                                                                                                                                                                  | +19%                                                                                                                                                                                                                                                                                                                                                                                                    | 3 362                                                                                                                                                                                                                                                                                                                                                                                                                                                                                                                                                                                                                                                                                                                                                                                                                                                                                                                                  | +24%                                                                                                                                                                                                                                                                                                                                                                                                                                                                                                                                                                                                                                                                                                                                                                                                                                                                                                                                                                                                                                                                                                                                                                      |
| Vitality Health       | 435                                                                                                                                                              | -47%                                                                                                                                                                                                                                  | 2 488                                                                                                                                                                                                                                                                                                                                                                                                                                                                                                                                                                                                                                                   | +21%                                                                                                                                                                                                                                                                                                                                                                                                    |                                                                                                                                                                                                                                                                                                                                                                                                                                                                                                                                                                                                                                                                                                                                                                                                                                                                                                                                        |                                                                                                                                                                                                                                                                                                                                                                                                                                                                                                                                                                                                                                                                                                                                                                                                                                                                                                                                                                                                                                                                                                                                                                           |
| Vitality Life         | 375                                                                                                                                                              | -20%                                                                                                                                                                                                                                  | 1 956                                                                                                                                                                                                                                                                                                                                                                                                                                                                                                                                                                                                                                                   | +14%                                                                                                                                                                                                                                                                                                                                                                                                    |                                                                                                                                                                                                                                                                                                                                                                                                                                                                                                                                                                                                                                                                                                                                                                                                                                                                                                                                        |                                                                                                                                                                                                                                                                                                                                                                                                                                                                                                                                                                                                                                                                                                                                                                                                                                                                                                                                                                                                                                                                                                                                                                           |
| UK initiatives        | -163                                                                                                                                                             | -70%                                                                                                                                                                                                                                  |                                                                                                                                                                                                                                                                                                                                                                                                                                                                                                                                                                                                                                                         |                                                                                                                                                                                                                                                                                                                                                                                                         |                                                                                                                                                                                                                                                                                                                                                                                                                                                                                                                                                                                                                                                                                                                                                                                                                                                                                                                                        |                                                                                                                                                                                                                                                                                                                                                                                                                                                                                                                                                                                                                                                                                                                                                                                                                                                                                                                                                                                                                                                                                                                                                                           |
| UK                    | 647                                                                                                                                                              | -14%                                                                                                                                                                                                                                  | 4 444                                                                                                                                                                                                                                                                                                                                                                                                                                                                                                                                                                                                                                                   | <b>+17</b> %                                                                                                                                                                                                                                                                                                                                                                                            |                                                                                                                                                                                                                                                                                                                                                                                                                                                                                                                                                                                                                                                                                                                                                                                                                                                                                                                                        |                                                                                                                                                                                                                                                                                                                                                                                                                                                                                                                                                                                                                                                                                                                                                                                                                                                                                                                                                                                                                                                                                                                                                                           |
| Vitality Network      | 533                                                                                                                                                              | +30%                                                                                                                                                                                                                                  |                                                                                                                                                                                                                                                                                                                                                                                                                                                                                                                                                                                                                                                         |                                                                                                                                                                                                                                                                                                                                                                                                         | 1894                                                                                                                                                                                                                                                                                                                                                                                                                                                                                                                                                                                                                                                                                                                                                                                                                                                                                                                                   | +16%                                                                                                                                                                                                                                                                                                                                                                                                                                                                                                                                                                                                                                                                                                                                                                                                                                                                                                                                                                                                                                                                                                                                                                      |
| VHI - Ping An Health  | 1124                                                                                                                                                             | +85%                                                                                                                                                                                                                                  | 2 486                                                                                                                                                                                                                                                                                                                                                                                                                                                                                                                                                                                                                                                   | +14%                                                                                                                                                                                                                                                                                                                                                                                                    | 935                                                                                                                                                                                                                                                                                                                                                                                                                                                                                                                                                                                                                                                                                                                                                                                                                                                                                                                                    | -6%                                                                                                                                                                                                                                                                                                                                                                                                                                                                                                                                                                                                                                                                                                                                                                                                                                                                                                                                                                                                                                                                                                                                                                       |
| VHI - Other           | -386                                                                                                                                                             | +98%                                                                                                                                                                                                                                  |                                                                                                                                                                                                                                                                                                                                                                                                                                                                                                                                                                                                                                                         |                                                                                                                                                                                                                                                                                                                                                                                                         |                                                                                                                                                                                                                                                                                                                                                                                                                                                                                                                                                                                                                                                                                                                                                                                                                                                                                                                                        |                                                                                                                                                                                                                                                                                                                                                                                                                                                                                                                                                                                                                                                                                                                                                                                                                                                                                                                                                                                                                                                                                                                                                                           |
| VG initiatives        | -31                                                                                                                                                              | -11%                                                                                                                                                                                                                                  |                                                                                                                                                                                                                                                                                                                                                                                                                                                                                                                                                                                                                                                         |                                                                                                                                                                                                                                                                                                                                                                                                         |                                                                                                                                                                                                                                                                                                                                                                                                                                                                                                                                                                                                                                                                                                                                                                                                                                                                                                                                        |                                                                                                                                                                                                                                                                                                                                                                                                                                                                                                                                                                                                                                                                                                                                                                                                                                                                                                                                                                                                                                                                                                                                                                           |
| VG                    | 1 240                                                                                                                                                            | <b>+57</b> %                                                                                                                                                                                                                          | 2 486                                                                                                                                                                                                                                                                                                                                                                                                                                                                                                                                                                                                                                                   | +14%                                                                                                                                                                                                                                                                                                                                                                                                    | 2 829                                                                                                                                                                                                                                                                                                                                                                                                                                                                                                                                                                                                                                                                                                                                                                                                                                                                                                                                  | +8%                                                                                                                                                                                                                                                                                                                                                                                                                                                                                                                                                                                                                                                                                                                                                                                                                                                                                                                                                                                                                                                                                                                                                                       |
|                       | Health Life Invest Insure Bank Other SA¹  SA  Vitality Health Vitality Life UK initiatives  UK  Vitality Network VHI - Ping An Health VHI - Other VG initiatives | Health 3 972 Life 4 765 Invest 1 522 Insure 248 Bank -454 Other SA¹ -336 SA 9 717 Vitality Health 435 Vitality Life 375 UK initiatives -163 UK 647 Vitality Network 533 VHI - Ping An Health 1124 VHI - Other -386 VG initiatives -31 | ZARm       Operating profit         Health       3 972       +7%         Life       4 765       +9%         Invest       1 522       +20%         Insure       248       +240%         Bank       -454       -41%         Other SA¹       -336       +20%         SA       9 717       +16%         Vitality Health       435       -47%         Vitality Life       375       -20%         UK initiatives       -163       -70%         UK       647       -14%         Vitality Network       533       +30%         VHI - Ping An Health       1124       +85%         VHI - Other       -386       +98%         VG initiatives       -31       -11% | TARM Operating profit New Health 3 972 +7% 11 069 Life 4 765 +9% 2 942 Invest 1 522 +20% 3 300 Insure 248 +240% 1 388 Bank -454 -41% Other SA¹ -336 +20% 1 038 SA 9 717 +16% 19 737 Vitality Health 435 -47% 2 488 Vitality Life 375 -20% 1 956 UK initiatives -163 -70% UK 647 -14% 4 444 Vitality Network 533 +30% VHI - Ping An Health 1124 +85% 2 486 VHI - Other -386 +98% VG initiatives -31 -11% | T17% Operating profit       +18% New business²         Health       3 972       +7%       11 069       +26%         Life       4 765       +9%       2 942       +4%         Invest       1 522       +20%       3 300       +8%         Insure       248       +240%       1 388       +11%         Bank       -454       -41%       -41%         Other SA1       -336       +20%       1 038       +38%         SA       9 717       +16%       19 737       +19%         Vitality Health       435       -47%       2 488       +21%         Vitality Life       375       -20%       1 956       +14%         UK initiatives       -163       -70%         UK       647       -14%       4 444       +17%         Vitality Network       533       +30%         VHI - Ping An Health       1124       +85%       2 486       +14%         VHI - Other       -386       +98%         VG initiatives       -31       -11%       -11% | ZARm         Operating profit         +18% New business2         Non-instruction           Health         3 972         +7%         11 069         +26%         1 260           Life         4 765         +9%         2 942         +4%           Invest         1 522         +20%         3 300         +8%           Insure         248         +240%         1 388         +11%           Bank         -454         -41%         2 102           Other SA1         -336         +20%         1 038         +38%           SA         9 717         +16%         19 737         +19%         3 362           Vitality Health         435         -47%         2 488         +21%           Vitality Life         375         -20%         1 956         +14%           UK initiatives         -163         -70%           UK         647         -14%         4 444         +17%           Vitality Network         533         +30%         1 894           VHI - Ding An Health         1 124         +85%         2 486         +14%         935           VHI - Other         -386         +98%         VG initiatives         -31         -11% <td< th=""></td<> |