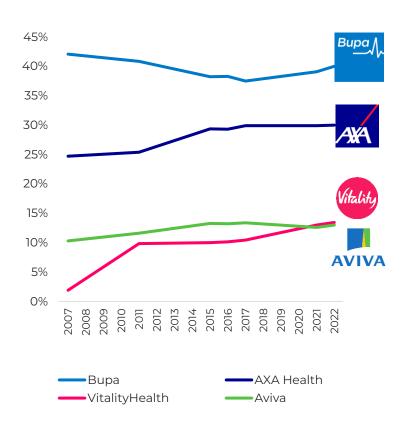

standards restored in one parliamentary term

### Demand driven by NHS backlogs

NHS waiting list<sup>2</sup> and authorisations YoY change<sup>3</sup>



# Pricing actions taken in line with market to restore margin, with retention remaining resilient



# Earned premiums expected to offset claims

Premiums and claims PLPM

Jan Feb

# 109% 8% FY25 107% Claims overrun in FY24 105% 103% 101% 99%

Mar Apr May Jun Jul Aug

Premium PLPM ——Rolling 12m average Claims PLPM

# Stable lapse rates despite premium increases

Individual and SME lapse rate (rebased)



# Positive retention of healthier lives

Lapse rate and invited rate increase by status



# Superior operating model positions VitalityHealth for growth



### 3<sup>rd</sup> largest health insurer

Market share by player<sup>1</sup>



# **Attracting healthier lives**

Average age of individual PMI policyholders<sup>2</sup>



# Increased claims ratios expected to stabilise

Market vs VitalityHealth claims ratios<sup>3</sup>







# VitalityLife



# Normalised operating profit

**-27% -20%** to £15.9m to R375m

# **Earned premiums**

**+10% +21%** to £401.9m to R9.5bn

### **New business**

+4% +14% to £83.1m to R2.0bn

### **Lives covered**

**+6%** to 810k









# Robust underlying performance, with further action taken to manage PAC book



# Strong operating results before basis change

# Low margins on the PAC book

# PAC book generates substantial cash

# Actions to position PAC book for stability

Operating profit, £m



Policy count split between VLL and PAC (%)



Margin balances in VLL and PAC, £m



PAC