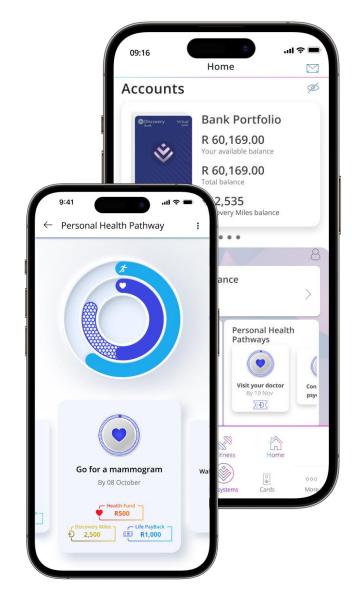

- % of city vs highway driving
- Average trip speed
- Number of trips
- Average trip distance
- Road surface quality

### ACCIDENT INFO

**DETAILS** 

**MILEAGE** 

**TYPE** 

- Severity
- Number of accidents
- Accidents split by cosmetic, mechanical, structural
- Repairer, repair details, warranties on parts
- Detailed accident history: frequency, severity, geolocation, impact alert.

### DRIVING STYLE

NO INFO

- Driving profile speeding, cornering, acceleration, braking
- Speed relative to power
- Vertical oscillation



# Over 300 dealerships, representing over 30 brands including:



vehicles have a

5-star ratina































# Hyper-personalisation and shared value with the Bank as the composite maker

# Personal Pathways manifesting on the face of the Bank













# **Vitality Limited**









# Vitality UK has strong assets and attributes that position it for growth going forward







# Strong brand 307% growth in brand awareness, compared to 5% growth in market average Unique brand collaborations with new partner, Itsu Well-recognised mascot







# VitalityHealth



# **Normalised operating** profit1

to £18.5m

**-47**%

to R435m

# **Earned premiums**

+23% +12% to £699.3m to R16.5bn

### **New business**

+21% to R2.5bn to £105.7m

Lives covered

**+7**%









# Pressure on the NHS is driving increased utilisation and costs of private healthcare



### The Darzi Review<sup>1</sup>

- Poor NHS performance:
  - Missing waiting time targets since 2015, waiting lists and times have surged
- **2** Concerns in quality of care:

Areas o