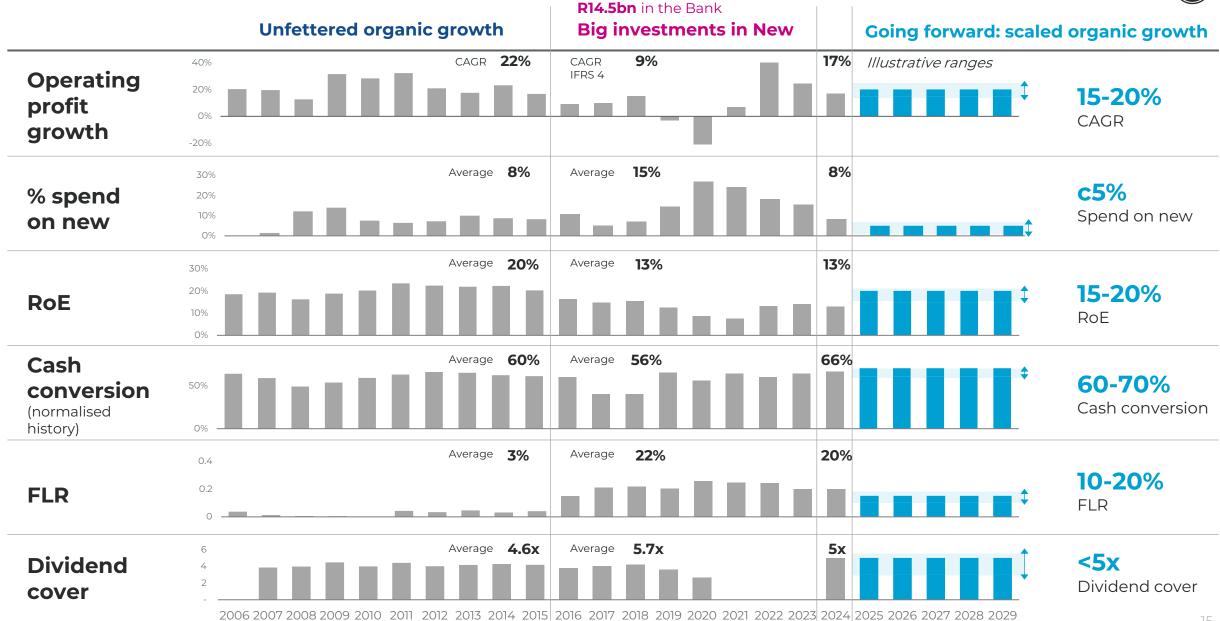

### Past

Pioneering and globalising the Vitality shared-value model; substantial investment in new initiatives for organic growth

### Today

Reduced spend and streamlined new initiatives; key initiatives maturing; transitioned to IFRS 17

### **Future**

Highly cash generative with superior growth. Maintaining leadership in SA with the Bank scaling; and a material international business

# Entering a new phase of growth