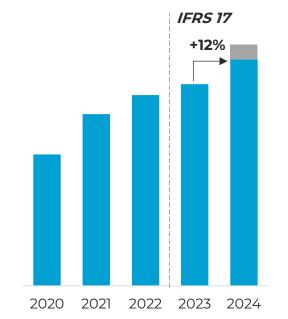

### Today

Reduced spend and streamlined new initiatives; key initiatives maturing; transitioned to IFRS 17