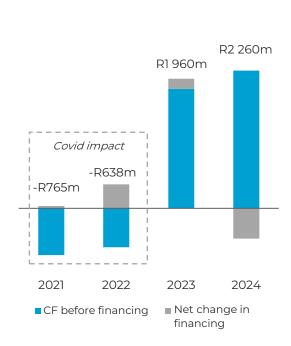

### Group well capitalised with robust cash generation

<sup>1</sup> Capital Adequacy Ratio

<sup>2</sup> Comprehensive Solvency Ratio, definition set by China Banking and Insurance Regulatory Commission

<sup>3</sup> Centre cash + undrawn committed facilities