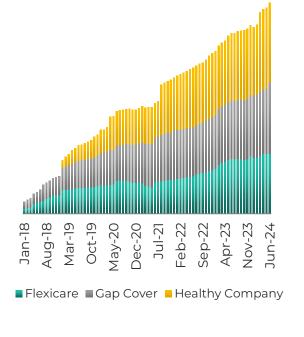

wth rate providing a strong funding position
- +15% above FY24 target
- NIR-driven income
- ±8% growth in average net income per client from FY23 to FY24 resulting in 45% NIR growth
- 4 Operational scalability
- Cost-to-Income ratio improvement by ±15% from FY23 to FY24
- Optimised profitability
- 89% growth in profit/loss before NBAC between FY23 and FY24

### **Reducing capital needs**

Capital invested, Rm

### **R14.5bn**

(nominal)



### **Driven by bold ambition**

### **R400m**

operating profit growth p.a.

**Targeting** 

2m clients and R3bn in profits

in FY29





### **Discovery Health**



### **Operating profit**

+7% to R3 972m

### **New business**

+26% to R11 069m\*

# >3.9m

Membership

Lives under administration

### Non-scheme growth

+16%

>370k lives









DHMS



# Discovery Health Medical Scheme: continued excellent performance in a complex environment



### Membership

**57.9%** market share



### **Customer satisfaction**

Low proportions of members change plans, with more members upgrading than downgrading:



Lapses continue to remain stable



### **Solvency**



### **High utilisation driving medical inflation**





# Discovery Health actively addressing the issues of an ageing scheme and increasing chronicity



### **Attracting young professionals**

# Western find Witality Witality Witality

### **Introducing ACTIVE SMART**

Most affordable plan at R1,350 per month

Rich rewards through Vitality & Vitality Active



**75% OFF**Gym membership



FULLY FUNDED
Fitness device





**24 FREE VISITS**At other fitness facilities

### **Addr