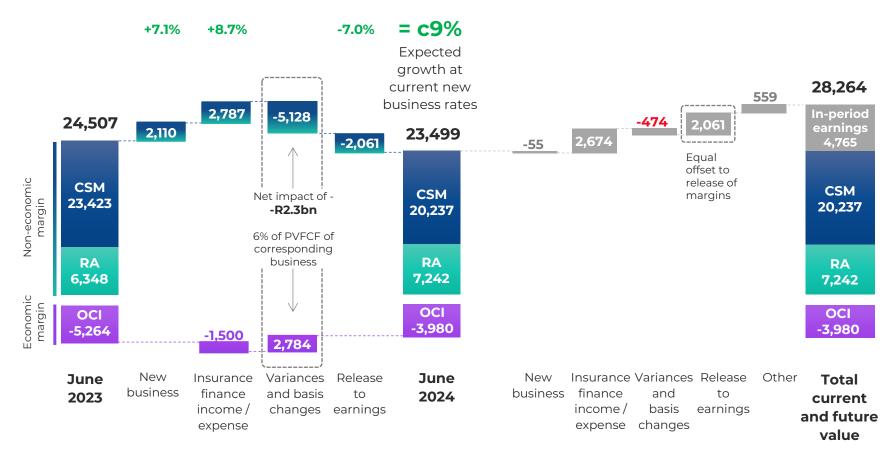

market share

12 months to June 2024



# **Strong EV growth and improvement in VNB margin**



# Strong cashflow generation

Life and Invest cashflow in excess of 35% of net of tax normalised earnings

Cashflows before financing



# Improvement in VNB margin



### **Strong EV growth**





### **Operating variances**

Discovery Life Ltd variances, Rm

Impact of basis change: R1.2bn on EV, R2.8bn on balance sheet



# **Actual value generation of business under IFRS 17**



### **Positive margin dynamics**

Comparative non-economic margin<sup>1</sup> runoff excl new business

# Store of value at start of period plays out as earnings during the period plus store of value at end of period (Rm)

IFRS 17 stored margin absorbs basis change<sup>2</sup>

Stable earnings growth<sup>3</sup>











# **Discovery Invest**



Normalised operating profit





Rebased profit release profile (guaranteed bonds)

## **New business**

**+8%** to R3 300m



Assets under administration





# Positive shift in product mix

% AuM in offshore funds







# **Discovery Insure**



**Gross written premium** 

**+9%** to R5 726m

**Gross new business** 

**+11%** to R1 388m

Vehicles insured<sup>1</sup>

**+2%** to 288 120

# Normalised operating profit

+240%

to R248m









# Vitality Car Rating underpinned by rich dataset, enabling an opportunity to disrupt the second-hand vehicle market



Driving and telematics data linked longitudinally

Insure's longitudinal view of a vehicle provides richer insights than traditional cross-sectional view

Leveraging complex actuarial modelling to m