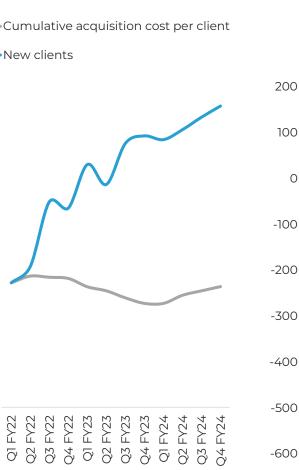

ket credit losses driven SVM



# Promising home loans book and pipeline





# Best bank brand driven by disruptive products and superior service



### **Established market leadership**

### Best in retail banking

### Best in private banking



Smart, simple and easy products



**Excellent benefits and rewards** 



Best service and experience metrics



**Best emotional experience** 



Top private banking provider



Best relationships with clients

### **Declining costs-to-serve leading to operational breakeven**



### Positive jaws from cost vs income

Nov-22 Jan-23 Mar-23 Jul-23 Sep-23

-Cost pc

120

80

60



#### **Stable NBAC per client Strong operating profit** with H2 breakeven as the bank grows

■ Loss before NBAC

2022 2022 2023 2023 2024 2024

**H2 Breakeven** 

■ NBAC



0

### **Reaching breakeven** earlier than expected



### **High quality bank with bold goals**



### **Attributes driving growth**

- 1 High-quality clients
- ±50% credit, suite and transaction bundled
- Deposit-led growth
- Advances to Deposits ratio less than 40%; deposit growth rate is 7% higher than the advances growth rate providing a strong funding position
- +15% above FY24 target
- NIR-driven income
- ±8% growth in average net income per client from FY23 to FY24 resulting in 45% NIR growth
- 4 Operational scalability
- Cost-to-Income ratio improvement by ±15% from FY23 to FY24
- Optimised profitability
- 89% growth in profit/loss before NBAC between FY23 and FY24

### **Reducing capital needs**

Capital invested, Rm

### **R14.5bn**

(nominal)



### **Driven by bold ambition*