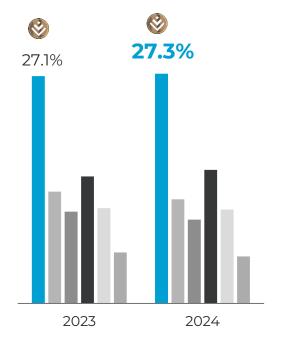

tor collaboration; there are a number of other complex and critical areas in the act

33. Once National Health Insurance has been fully implemented as determined by the schemes Minister through regulations in the *Gazette*, medical schemes may only offer

complementary cover to services not reimbursable by the Fund.

- 1. Until the NHI is fully implemented, there are no restrictions on medical
- 2. When it is fully implemented, complementary cover may be added - key question: how comprehensive will NHI be?





# **Discovery Life**



Normalised operating profit

**+9**%

to R4 765m

Individual life:

+11%



**New business** 

+4%

to R2 942m

Individual life:

+4%



Strong capital and liquidity

SCR coverage Liquidity coverage



Maintained leading market share

12 months to June 2024



# **Strong EV growth and improvement in VNB margin**



# Strong cashflow generation

Life and Invest cashflow in excess of 35% of net of tax normalised earnings

Cashflows before financing



# Improvement in VNB margin



### **Strong EV growth**





### **Operating variances**

Discovery Life Ltd variances, Rm

Impact of basis change: R1.2bn on EV, R2.8bn on balance sheet



# **Actual value generation of business under IFRS 17**



### **Positive margin dynamics**

Comparative non-economic margin<sup>1</sup> runoff excl new business

# Store of value at start of period plays out as earnings during the period plus store of value at end of period (Rm)

IFRS 17 stored margin absorbs basis change<sup>2</sup>

Stable earnings growth<sup>3</sup>











# **Discovery Invest**



Normal