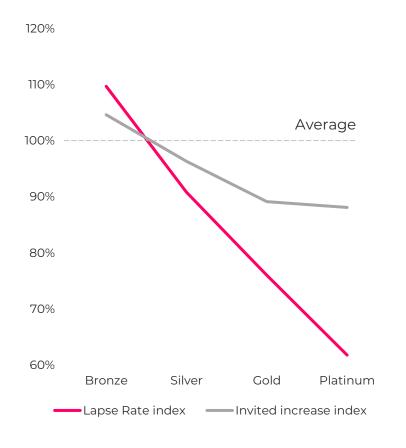

NHS will take time:

Improving health service back to peak performance will take years. Unlikely waiting lists can be cleared and other performance standards restored in one parliamentary term

### Demand driven by NHS backlogs

NHS waiting list<sup>2</sup> and authorisations YoY change<sup>3</sup>



# Pricing actions taken in line with market to restore margin, with retention remaining resilient



# Earned premiums expected to offset claims

Premiums and claims PLPM

Jan Feb

# 109% 8% FY25 107% Claims overrun in FY24 105% 103% 101% 99%

Mar Apr May Jun Jul Aug

Premium PLPM ——Rolling 12m average Claims PLPM

# Stable lapse rates despite premium increases

Individual and SME lapse rate (rebased)



# Positive retention of healthier lives

Lapse rate and invited rate increase by status



# Superior operating model positions VitalityHealth for growth



### 3<sup>rd</sup> largest health insurer

Market share by player<sup>1</sup>



# **Attracting healthier lives**

Average age of individual PMI policyholders<sup>2</sup>



# Increased claims ratios expected to stabilise

Market vs VitalityHealth claims ratios<sup>3</sup>







# VitalityLife



# Normalised operating profit

**-27% -20%** to £15.9m to R375m

# **Earned premiums**

**+10% +21%** to £401.9m to R9.5bn

### **New business**

+4% +14% to £83.1m to R2.0bn

### **Lives covered**

**+6%** to 810k









# Robust underlying performance, with further action taken to manage PAC book



# Strong operating results before basis change

# Low margins on the PAC book

# PAC book generates substantial cash

# Actions