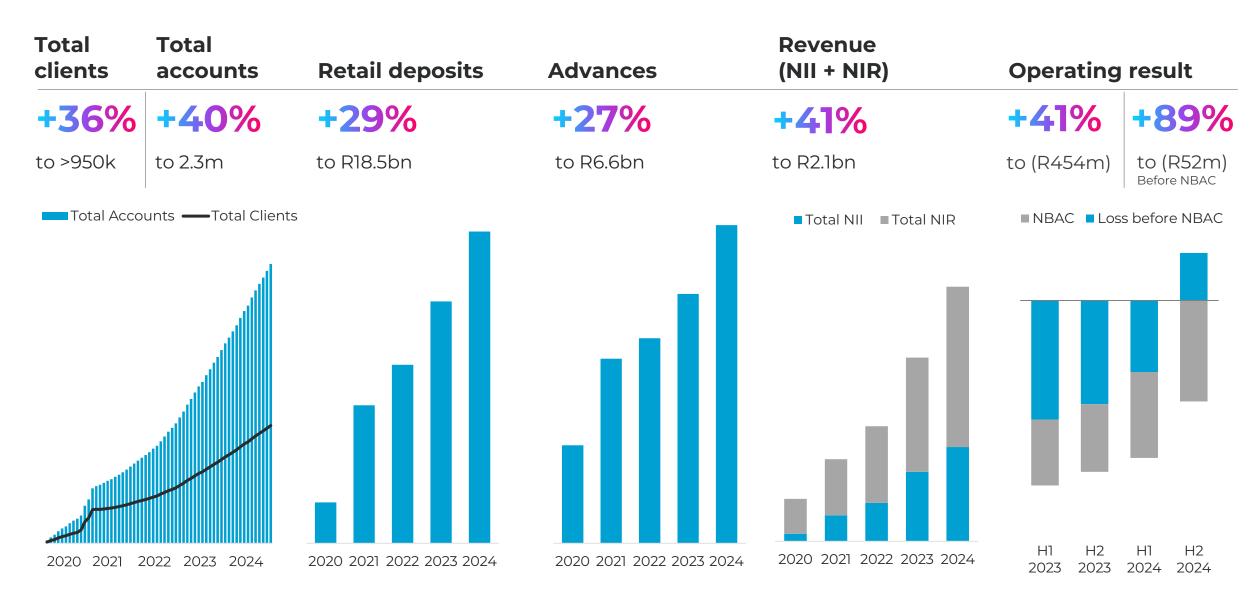

|          | ZARm                  | R11 6 | 04m<br>+17%<br>ng profit | R26 6  | 67m<br>+18%<br>business <sup>2</sup> |       | 191m<br>+16%<br>surance<br>income |
|----------|-----------------------|-------|--------------------------|--------|--------------------------------------|-------|-----------------------------------|
|          | Health                | 3 972 | +7%                      | 11 069 | +26%                                 | 1260  | +5%                               |
| <b>€</b> | Life                  | 4 765 | +9%                      | 2 942  | +4%                                  |       |                                   |
|          | Invest                | 1 522 | +20%                     | 3 300  | +8%                                  |       |                                   |
|          | Insure                | 248   | +240%                    | 1388   | +11%                                 |       |                                   |
|          | Bank                  | -454  | -41%                     |        |                                      | 2 102 | +39%                              |
|          | Other SA <sup>1</sup> | -335  | +19%                     | 1 037  | +38%                                 |       |                                   |
|          | SA                    | 9 717 | +16%                     | 19 736 | +19%                                 | 3 362 | +24%                              |
|          | Vitality Health       | 435   | -47%                     | 2 488  | +21%                                 |       |                                   |
|          | Vitality Life         | 375   | -20%                     | 1 956  | +14%                                 |       |                                   |
| 4 N      | UK initiatives        | -163  | -69%                     |        |                                      |       |                                   |
|          | UK                    | 647   | -14%                     | 4 444  | <b>+17</b> %                         |       |                                   |
| <b>③</b> | Vitality Network      | 533   | +30%                     |        |                                      | 1894  | +16%                              |
|          | VHI - Ping An Health  | 1 124 | +85%                     | 2 486  | +14%                                 | 935   | -6%                               |
|          | VHI - Other           | -386  | +98%                     |        |                                      |       |                                   |
|          | VG initiatives        | -31   | -11%                     |        |                                      |       |                                   |
|          | VG                    | 1 240 | +57%                     | 2 486  | +14%                                 | 2 829 | +8%                               |

### **Strong operating performance**

|                       | R11 6                                                                                                                                                            | 04m<br>+17%                                                                                                                                                                                                                           | R26 6                                                                                                                                                                                                                                                                                                                                                                                                                                                                                                                                                                                                                                                   | 667m<br>+18%                                                                                                                                                                                                                                                                                                                                                                                            |                                                                                                                                                                                                                                                                                                                                                                                                                                                                                                                                                                                                                                                                                                                                                                                                                                                                                                                                        | 191m<br>+16%                                                                                                                                                                                                                                                                                                                                                                                                                                                                                                                                                                                                                                                                                                                                                                                                                                                                                                                                                                                                                                                                                                                                                              |
|-----------------------|------------------------------------------------------------------------------------------------------------------------------------------------------------------|---------------------------------------------------------------------------------------------------------------------------------------------------------------------------------------------------------------------------------------|---------------------------------------------------------------------------------------------------------------------------------------------------------------------------------------------------------------------------------------------------------------------------------------------------------------------------------------------------------------------------------------------------------------------------------------------------------------------------------------------------------------------------------------------------------------------------------------------------------------------------------------------------------|---------------------------------------------------------------------------------------------------------------------------------------------------------------------------------------------------------------------------------------------------------------------------------------------------------------------------------------------------------------------------------------------------------|----------------------------------------------------------------------------------------------------------------------------------------------------------------------------------------------------------------------------------------------------------------------------------------------------------------------------------------------------------------------------------------------------------------------------------------------------------------------------------------------------------------------------------------------------------------------------------------------------------------------------------------------------------------------------------------------------------------------------------------------------------------------------------------------------------------------------------------------------------------------------------------------------------------------------------------|---------------------------------------------------------------------------------------------------------------------------------------------------------------------------------------------------------------------------------------------------------------------------------------------------------------------------------------------------------------------------------------------------------------------------------------------------------------------------------------------------------------------------------------------------------------------------------------------------------------------------------------------------------------------------------------------------------------------------------------------------------------------------------------------------------------------------------------------------------------------------------------------------------------------------------------------------------------------------------------------------------------------------------------------------------------------------------------------------------------------------------------------------------------------------|
| ZARm                  | Operati                                                                                                                                                          | ng profit                                                                                                                                                                                                                             | New business <sup>2</sup>                                                                                                                                                                                                                                                                                                                                                                                                                                                                                                                                                                                                                               |                                                                                                                                                                                                                                                                                                                                                                                                         | Non-insurance income                                                                                                                                                                                                                                                                                                                                                                                                                                                                                                                                                                                                                                                                                                                                                                                                                                                                                                                   |                                                                                                                                                                                                                                                                                                                                                                                                                                                                                                                                                                                                                                                                                                                                                                                                                                                                                                                                                                                                                                                                                                                                                                           |
| Health                | 3 972                                                                                                                                                            | +7%                                                                                                                                                                                                                                   | 11 069                                                                                                                                                                                                                                                                                                                                                                                                                                                                                                                                                                                                                                                  | +26%                                                                                                                                                                                                                                                                                                                                                                                                    | 1260                                                                                                                                                                                                                                                                                                                                                                                                                                                                                                                                                                                                                                                                                                                                                                                                                                                                                                                                   | +5%                                                                                                                                                                                                                                                                                                                                                                                                                                                                                                                                                                                                                                                                                                                                                                                                                                                                                                                                                                                                                                                                                                                                                                       |
| Life                  | 4 765                                                                                                                                                            | +9%                                                                                                                                                                                                                                   | 2 942                                                                                                                                                                                                                                                                                                                                                                                                                                                                                                                                                                                                                                                   | +4%                                                                                                                                                                                                                                                                                                                                                                                                     |                                                                                                                                                                                                                                                                                                                                                                                                                                                                                                                                                                                                                                                                                                                                                                                                                                                                                                                                        |                                                                                                                                                                                                                                                                                                                                                                                                                                                                                                                                                                                                                                                                                                                                                                                                                                                                                                                                                                                                                                                                                                                                                                           |
| Invest                | 1 522                                                                                                                                                            | +20%                                                                                                                                                                                                                                  | 3 300                                                                                                                                                                                                                                                                                                                                                                                                                                                                                                                                                                                                                                                   | +8%                                                                                                                                                                                                                                                                                                                                                                                                     |                                                                                                                                                                                                                                                                                                                                                                                                                                                                                                                                                                                                                                                                                                                                                                                                                                                                                                                                        |                                                                                                                                                                                                                                                                                                                                                                                                                                                                                                                                                                                                                                                                                                                                                                                                                                                                                                                                                                                                                                                                                                                                                                           |
| Insure                | 248                                                                                                                                                              | +240%                                                                                                                                                                                                                                 | 1388                                                                                                                                                                                                                                                                                                                                                                                                                                                                                                                                                                                                                                                    | +11%                                                                                                                                                                                                                                                                                                                                                                                                    |                                                                                                                                                                                                                                                                                                                                                                                                                                                                                                                                                                                                                                                                                                                                                                                                                                                                                                                                        |                                                                                                                                                                                                                                                                                                                                                                                                                                                                                                                                                                                                                                                                                                                                                                                                                                                                                                                                                                                                                                                                                                                                                                           |
| Bank                  | -454                                                                                                                                                             | -41%                                                                                                                                                                                                                                  |                                                                                                                                                                                                                                                                                                                                                                                                                                                                                                                                                                                                                                                         |                                                                                                                                                                                                                                                                                                                                                                                                         | 2 102                                                                                                                                                                                                                                                                                                                                                                                                                                                                                                                                                                                                                                                                                                                                                                                                                                                                                                                                  | +39%                                                                                                                                                                                                                                                                                                                                                                                                                                                                                                                                                                                                                                                                                                                                                                                                                                                                                                                                                                                                                                                                                                                                                                      |
| Other SA <sup>1</sup> | -336                                                                                                                                                             | +20%                                                                                                                                                                                                                                  | 1 038                                                                                                                                                                                                                                                                                                                                                                                                                                                                                                                                                                                                                                                   | +38%                                                                                                                                                                                                                                                                                                                                                                                                    |                                                                                                                                                                                                                                                                                                                                                                                                                                                                                                                                                                                                                                                                                                                                                                                                                                                                                                                                        |                                                                                                                                                                                                                                                                                                                                                                                                                                                                                                                                                                                                                                                                                                                                                                                                                                                                                                                                                                                                                                                                                                                                                                           |
| SA                    | 9 717                                                                                                                                                            | +16%                                                                                                                                                                                                                                  | 19 737                                                                                                                                                                                                                                                                                                                                                                                                                                                                                                                                                                                                                                                  | +19%                                                                                                                                                                                                                                                                                                                                                                                                    | 3 362                                                                                                                                                                                                                                                                                                                                                                                                                                                                                                                                                                                                                                                                                                                                                                                                                                                                                                                                  | +24%                                                                                                                                                                                                                                                                                                                                                                                                                                                                                                                                                                                                                                                                                                                                                                                                                                                                                                                                                                                                                                                                                                                                                                      |
| Vitality Health       | 435                                                                                                                                                              | -47%                                                                                                                                                                                                                                  | 2 488                                                                                                                                                                                                                                                                                                                                                                                                                                                                                                                                                                                                                                                   | +21%                                                                                                                                                                                                                                                                                                                                                                                                    |                                                                                                                                                                                                                                                                                                                                                                                                                                                                                                                                                                                                                                                                                                                                                                                                                                                                                                                                        |                                                                                                                                                                                                                                                                                                                                                                                                                                                                                                                                                                                                                                                                                                                                                                                                                                                                                                                                                                                                                                                                                                                                                                           |
| Vitality Life         | 375                                                                                                                                                              | -20%                                                                                                                                                                                                                                  | 1 956                                                                                                                                                                                                                                                                                                                                                                                                                                                                                                                                                                                                                                                   | +14%                                                                                                                                                                                                                                                                                                                                                                                                    |                                                                                                                                                                                                                                                                                                                                                                                                                                                                                                                                                                                                                                                                                                                                                                                                                                                                                                                                        |                                                                                                                                                                                                                                                                                                                                                                                                                                                                                                                                                                                                                                                                                                                                                                                                                                                                                                                                                                                                                                                                                                                                                                           |
| UK initiatives        | -163                                                                                                                                                             | -70%                                                                                                                                                                                                                                  |                                                                                                                                                                                                                                                                                                                                                                                                                                                                                                                                                                                                                                                         |                                                                                                                                                                                                                                                                                                                                                                                                         |                                                                                                                                                                                                                                                                                                                                                                                                                                                                                                                                                                                                                                                                                                                                                                                                                                                                                                                                        |                                                                                                                                                                                                                                                                                                                                                                                                                                                                                                                                                                                                                                                                                                                                                                                                                                                                                                                                                                                                                                                                                                                                                                           |
| UK                    | 647                                                                                                                                                              | -14%                                                                                                                                                                                                                                  | 4 444                                                                                                                                                                                                                                                                                                                                                                                                                                                                                                                                                                                                                                                   | <b>+17</b> %                                                                                                                                                                                                                                                                                                                                                                                            |                                                                                                                                                                                                                                                                                                                                                                                                                                                                                                                                                                                                                                                                                                                                                                                                                                                                                                                                        |                                                                                                                                                                                                                                                                                                                                                                                                                                                                                                                                                                                                                                                                                                                                                                                                                                                                                                                                                                                                                                                                                                                                                                           |
| Vitality Network      | 533                                                                                                                                                              | +30%                                                                                                                                                                                                                                  |                                                                                                                                                                                                                                                                                                                                                                                                                                                                                                                                                                                                                                                         |                                                                                                                                                                                                                                                                                                                                                                                                         | 1894                                                                                                                                                                                                                                                                                                                                                                                                                                                                                                                                                                                                                                                                                                                                                                                                                                                                                                                                   | +16%                                                                                                                                                                                                                                                                                                                                                                                                                                                                                                                                                                                                                                                                                                                                                                                                                                                                                                                                                                                                                                                                                                                                                                      |
| VHI - Ping An Health  | 1124                                                                                                                                                             | +85%                                                                                                                                                                                                                                  | 2 486                                                                                                                                                                                                                                                                                                                                                                                                                                                                                                                                                                                                                                                   | +14%                                                                                                                                                                                                                                                                                                                                                                                                    | 935                                                                                                                                                                                                                                                                                                                                                                                                                                                                                                                                                                                                                                                                                                                                                                                                                                                                                                                                    | -6%                                                                                                                                                                                                                                                                                                                                                                                                                                                                                                                                                                                                                                                                                                                                                                                                                                                                                                                                                                                                                                                                                                                                                                       |
| VHI - Other           | -386                                                                                                                                                             | +98%                                                                                                                                                                                                                                  |                                                                                                                                                                                                                                                                                                                                                                                                                                                                                                                                                                                                                                                         |                                                                                                                                                                                                                                                                                                                                                                                                         |                                                                                                                                                                                                                                                                                                                                                                                                                                                                                                                                                                                                                                                                                                                                                                                                                                                                                                                                        |                                                                                                                                                                                                                                                                                                                                                                                                                                                                                                                                                                                                                                                                                                                                                                                                                                                                                                                                                                                                                                                                                                                                                                           |
| VG initiatives        | -31                                                                                                                                                              | -11%                                                                                                                                                                                                                                  |                                                                                                                                                                                                                                                                                                                                                                                                                                                                                                                                                                                                                                                         |                                                                                                                                                                                                                                                                                                                                                                                                         |                                                                                                                                                                                                                                                                                                                                                                                                                                                                                                                                                                                                                                                                                                                                                                                                                                                                                                                                        |                                                                                                                                                                                                                                                                                                                                                                                                                                                                                                                                                                                                                                                                                                                                                                                                                                                                                                                                                                                                                                                                                                                                                                           |
| VG                    | 1 240                                                                                                                                                            | <b>+57</b> %                                                                                                                                                                                                                          | 2 486                                                                                                                                                                                                                                                                                                                                                                                                                                                                                                                                                                                                                                                   | +14%                                                                                                                                                                                                                                                                                                                                                                                                    | 2 829                                                                                                                                                                                                                                                                                                                                                                                                                                                                                                                                                                                                                                                                                                                                                                                                                                                                                                                                  | +8%                                                                                                                                                                                                                                                                                                                                                                                                                                                                                                                                                                                                                                                                                                                                                                                                                                                                                                                                                                                                                                                                                                                                                                       |
|                       | Health Life Invest Insure Bank Other SA¹  SA  Vitality Health Vitality Life UK initiatives  UK  Vitality Network VHI - Ping An Health VHI - Other VG initiatives | Health 3 972 Life 4 765 Invest 1 522 Insure 248 Bank -454 Other SA¹ -336 SA 9 717 Vitality Health 435 Vitality Life 375 UK initiatives -163 UK 647 Vitality Network 533 VHI - Ping An Health 1124 VHI - Other -386 VG initiatives -31 | ZARm       Operating profit         Health       3 972       +7%         Life       4 765       +9%         Invest       1 522       +20%         Insure       248       +240%         Bank       -454       -41%         Other SA¹       -336       +20%         SA       9 717       +16%         Vitality Health       435       -47%         Vitality Life       375       -20%         UK initiatives       -163       -70%         UK       647       -14%         Vitality Network       533       +30%         VHI - Ping An Health       1124       +85%         VHI - Other       -386       +98%         VG initiatives       -31       -11% | TARM Operating profit New Health 3 972 +7% 11 069 Life 4 765 +9% 2 942 Invest 1 522 +20% 3 300 Insure 248 +240% 1 388 Bank -454 -41% Other SA¹ -336 +20% 1 038 SA 9 717 +16% 19 737 Vitality Health 435 -47% 2 488 Vitality Life 375 -20% 1 956 UK initiatives -163 -70% UK 647 -14% 4 444 Vitality Network 533 +30% VHI - Ping An Health 1124 +85% 2 486 VHI - Other -386 +98% VG initiatives -31 -11% | T17% Operating profit       +18% New business²         Health       3 972       +7%       11 069       +26%         Life       4 765       +9%       2 942       +4%         Invest       1 522       +20%       3 300       +8%         Insure       248       +240%       1 388       +11%         Bank       -454       -41%       -41%         Other SA1       -336       +20%       1 038       +38%         SA       9 717       +16%       19 737       +19%         Vitality Health       435       -47%       2 488       +21%         Vitality Life       375       -20%       1 956       +14%         UK initiatives       -163       -70%         UK       647       -14%       4 444       +17%         Vitality Network       533       +30%         VHI - Ping An Health       1124       +85%       2 486       +14%         VHI - Other       -386       +98%         VG initiatives       -31       -11%       -11% | ZARm         Operating profit         +18% New business2         Non-instruction           Health         3 972         +7%         11 069         +26%         1 260           Life         4 765         +9%         2 942         +4%           Invest         1 522         +20%         3 300         +8%           Insure         248         +240%         1 388         +11%           Bank         -454         -41%         2 102           Other SA1         -336         +20%         1 038         +38%           SA         9 717         +16%         19 737         +19%         3 362           Vitality Health         435         -47%         2 488         +21%           Vitality Life         375         -20%         1 956         +14%           UK initiatives         -163         -70%           UK         647         -14%         4 444         +17%           Vitality Network         533         +30%         1 894           VHI - Ding An Health         1 124         +85%         2 486         +14%         935           VHI - Other         -386         +98%         VG initiatives         -31         -11% <td< th=""></td<> |