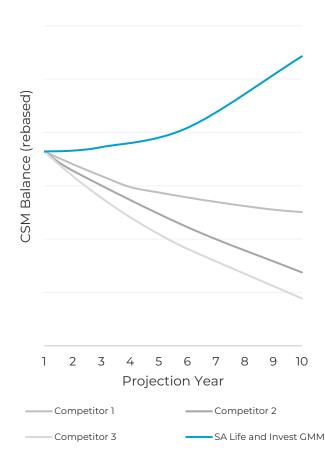

### **Strong operating performance**

|                       | R11 6                                                                                                                                                            | 04m<br>+17%                                                                                                                                                                                                                           | R26 6                                                                                                                                                                                                                                                                                                                                                                                                                                                                                                                                                                                                                                                   | 667m<br>+18%                                                                                                                                                                                                                                                                                                                                                                                            |                                                                                                                                                                                                                                                                                                                                                                                                                                                                                                                                                                                                                                                                                                                                                                                                                                                                                                                                        | 191m<br>+16%                                                                                                                                                                                                                                                                                                                                                                                                                                                                                                                                                                                                                                                                                                                                                                                                                                                                                                                                                                                                                                                                                                                                                              |
|-----------------------|------------------------------------------------------------------------------------------------------------------------------------------------------------------|---------------------------------------------------------------------------------------------------------------------------------------------------------------------------------------------------------------------------------------|---------------------------------------------------------------------------------------------------------------------------------------------------------------------------------------------------------------------------------------------------------------------------------------------------------------------------------------------------------------------------------------------------------------------------------------------------------------------------------------------------------------------------------------------------------------------------------------------------------------------------------------------------------|---------------------------------------------------------------------------------------------------------------------------------------------------------------------------------------------------------------------------------------------------------------------------------------------------------------------------------------------------------------------------------------------------------|----------------------------------------------------------------------------------------------------------------------------------------------------------------------------------------------------------------------------------------------------------------------------------------------------------------------------------------------------------------------------------------------------------------------------------------------------------------------------------------------------------------------------------------------------------------------------------------------------------------------------------------------------------------------------------------------------------------------------------------------------------------------------------------------------------------------------------------------------------------------------------------------------------------------------------------|---------------------------------------------------------------------------------------------------------------------------------------------------------------------------------------------------------------------------------------------------------------------------------------------------------------------------------------------------------------------------------------------------------------------------------------------------------------------------------------------------------------------------------------------------------------------------------------------------------------------------------------------------------------------------------------------------------------------------------------------------------------------------------------------------------------------------------------------------------------------------------------------------------------------------------------------------------------------------------------------------------------------------------------------------------------------------------------------------------------------------------------------------------------------------|
| ZARm                  | Operati                                                                                                                                                          | ng profit                                                                                                                                                                                                                             | New business <sup>2</sup>                                                                                                                                                                                                                                                                                                                                                                                                                                                                                                                                                                                                                               |                                                                                                                                                                                                                                                                                                                                                                                                         | Non-insurance income                                                                                                                                                                                                                                                                                                                                                                                                                                                                                                                                                                                                                                                                                                                                                                                                                                                                                                                   |                                                                                                                                                                                                                                                                                                                                                                                                                                                                                                                                                                                                                                                                                                                                                                                                                                                                                                                                                                                                                                                                                                                                                                           |
| Health                | 3 972                                                                                                                                                            | +7%                                                                                                                                                                                                                                   | 11 069                                                                                                                                                                                                                                                                                                                                                                                                                                                                                                                                                                                                                                                  | +26%                                                                                                                                                                                                                                                                                                                                                                                                    | 1260                                                                                                                                                                                                                                                                                                                                                                                                                                                                                                                                                                                                                                                                                                                                                                                                                                                                                                                                   | +5%                                                                                                                                                                                                                                                                                                                                                                                                                                                                                                                                                                                                                                                                                                                                                                                                                                                                                                                                                                                                                                                                                                                                                                       |
| Life                  | 4 765                                                                                                                                                            | +9%                                                                                                                                                                                                                                   | 2 942                                                                                                                                                                                                                                                                                                                                                                                                                                                                                                                                                                                                                                                   | +4%                                                                                                                                                                                                                                                                                                                                                                                                     |                                                                                                                                                                                                                                                                                                                                                                                                                                                                                                                                                                                                                                                                                                                                                                                                                                                                                                                                        |                                                                                                                                                                                                                                                                                                                                                                                                                                                                                                                                                                                                                                                                                                                                                                                                                                                                                                                                                                                                                                                                                                                                                                           |
| Invest                | 1 522                                                                                                                                                            | +20%                                                                                                                                                                                                                                  | 3 300                                                                                                                                                                                                                                                                                                                                                                                                                                                                                                                                                                                                                                                   | +8%                                                                                                                                                                                                                                                                                                                                                                                                     |                                                                                                                                                                                                                                                                                                                                                                                                                                                                                                                                                                                                                                                                                                                                                                                                                                                                                                                                        |                                                                                                                                                                                                                                                                                                                                                                                                                                                                                                                                                                                                                                                                                                                                                                                                                                                                                                                                                                                                                                                                                                                                                                           |
| Insure                | 248                                                                                                                                                              | +240%                                                                                                                                                                                                                                 | 1388                                                                                                                                                                                                                                                                                                                                                                                                                                                                                                                                                                                                                                                    | +11%                                                                                                                                                                                                                                                                                                                                                                                                    |                                                                                                                                                                                                                                                                                                                                                                                                                                                                                                                                                                                                                                                                                                                                                                                                                                                                                                                                        |                                                                                                                                                                                                                                                                                                                                                                                                                                                                                                                                                                                                                                                                                                                                                                                                                                                                                                                                                                                                                                                                                                                                                                           |
| Bank                  | -454                                                                                                                                                             | -41%                                                                                                                                                                                                                                  |                                                                                                                                                                                                                                                                                                                                                                                                                                                                                                                                                                                                                                                         |                                                                                                                                                                                                                                                                                                                                                                                                         | 2 102                                                                                                                                                                                                                                                                                                                                                                                                                                                                                                                                                                                                                                                                                                                                                                                                                                                                                                                                  | +39%                                                                                                                                                                                                                                                                                                                                                                                                                                                                                                                                                                                                                                                                                                                                                                                                                                                                                                                                                                                                                                                                                                                                                                      |
| Other SA <sup>1</sup> | -336                                                                                                                                                             | +20%                                                                                                                                                                                                                                  | 1 038                                                                                                                                                                                                                                                                                                                                                                                                                                                                                                                                                                                                                                                   | +38%                                                                                                                                                                                                                                                                                                                                                                                                    |                                                                                                                                                                                                                                                                                                                                                                                                                                                                                                                                                                                                                                                                                                                                                                                                                                                                                                                                        |                                                                                                                                                                                                                                                                                                                                                                                                                                                                                                                                                                                                                                                                                                                                                                                                                                                                                                                                                                                                                                                                                                                                                                           |
| SA                    | 9 717                                                                                                                                                            | +16%                                                                                                                                                                                                                                  | 19 737                                                                                                                                                                                                                                                                                                                                                                                                                                                                                                                                                                                                                                                  | +19%                                                                                                                                                                                                                                                                                                                                                                                                    | 3 362                                                                                                                                                                                                                                                                                                                                                                                                                                                                                                                                                                                                                                                                                                                                                                                                                                                                                                                                  | +24%                                                                                                                                                                                                                                                                                                                                                                                                                                                                                                                                                                                                                                                                                                                                                                                                                                                                                                                                                                                                                                                                                                                                                                      |
| Vitality Health       | 435                                                                                                                                                              | -47%                                                                                                                                                                                                                                  | 2 488                                                                                                                                                                                                                                                                                                                                                                                                                                                                                                                                                                                                                                                   | +21%                                                                                                                                                                                                                                                                                                                                                                                                    |                                                                                                                                                                                                                                                                                                                                                                                                                                                                                                                                                                                                                                                                                                                                                                                                                                                                                                                                        |                                                                                                                                                                                                                                                                                                                                                                                                                                                                                                                                                                                                                                                                                                                                                                                                                                                                                                                                                                                                                                                                                                                                                                           |
| Vitality Life         | 375                                                                                                                                                              | -20%                                                                                                                                                                                                                                  | 1 956                                                                                                                                                                                                                                                                                                                                                                                                                                                                                                                                                                                                                                                   | +14%                                                                                                                                                                                                                                                                                                                                                                                                    |                                                                                                                                                                                                                                                                                                                                                                                                                                                                                                                                                                                                                                                                                                                                                                                                                                                                                                                                        |                                                                                                                                                                                                                                                                                                                                                                                                                                                                                                                                                                                                                                                                                                                                                                                                                                                                                                                                                                                                                                                                                                                                                                           |
| UK initiatives        | -163                                                                                                                                                             | -70%                                                                                                                                                                                                                                  |                                                                                                                                                                                                                                                                                                                                                                                                                                                                                                                                                                                                                                                         |                                                                                                                                                                                                                                                                                                                                                                                                         |                                                                                                                                                                                                                                                                                                                                                                                                                                                                                                                                                                                                                                                                                                                                                                                                                                                                                                                                        |                                                                                                                                                                                                                                                                                                                                                                                                                                                                                                                                                                                                                                                                                                                                                                                                                                                                                                                                                                                                                                                                                                                                                                           |
| UK                    | 647                                                                                                                                                              | -14%                                                                                                                                                                                                                                  | 4 444                                                                                                                                                                                                                                                                                                                                                                                                                                                                                                                                                                                                                                                   | <b>+17</b> %                                                                                                                                                                                                                                                                                                                                                                                            |                                                                                                                                                                                                                                                                                                                                                                                                                                                                                                                                                                                                                                                                                                                                                                                                                                                                                                                                        |                                                                                                                                                                                                                                                                                                                                                                                                                                                                                                                                                                                                                                                                                                                                                                                                                                                                                                                                                                                                                                                                                                                                                                           |
| Vitality Network      | 533                                                                                                                                                              | +30%                                                                                                                                                                                                                                  |                                                                                                                                                                                                                                                                                                                                                                                                                                                                                                                                                                                                                                                         |                                                                                                                                                                                                                                                                                                                                                                                                         | 1894                                                                                                                                                                                                                                                                                                                                                                                                                                                                                                                                                                                                                                                                                                                                                                                                                                                                                                                                   | +16%                                                                                                                                                                                                                                                                                                                                                                                                                                                                                                                                                                                                                                                                                                                                                                                                                                                                                                                                                                                                                                                                                                                                                                      |
| VHI - Ping An Health  | 1124                                                                                                                                                             | +85%                                                                                                                                                                                                                                  | 2 486                                                                                                                                                                                                                                                                                                                                                                                                                                                                                                                                                                                                                                                   | +14%                                                                                                                                                                                                                                                                                                                                                                                                    | 935                                                                                                                                                                                                                                                                                                                                                                                                                                                                                                                                                                                                                                                                                                                                                                                                                                                                                                                                    | -6%                                                                                                                                                                                                                                                                                                                                                                                                                                                                                                                                                                                                                                                                                                                                                                                                                                                                                                                                                                                                                                                                                                                                                                       |
| VHI - Other           | -386                                                                                                                                                             | +98%                                                                                                                                                                                                                                  |                                                                                                                                                                                                                                                                                                                                                                                                                                                                                                                                                                                                                                                         |                                                                                                                                                                                                                                                                                                                                                                                                         |                                                                                                                                                                                                                                                                                                                                                                                                                                                                                                                                                                                                                                                                                                                                                                                                                                                                                                                                        |                                                                                                                                                                                                                                                                                                                                                                                                                                                                                                                                                                                                                                                                                                                                                                                                                                                                                                                                                                                                                                                                                                                                                                           |
| VG initiatives        | -31                                                                                                                                                              | -11%                                                                                                                                                                                                                                  |                                                                                                                                                                                                                                                                                                                                                                                                                                                                                                                                                                                                                                                         |                                                                                                                                                                                                                                                                                                                                                                                                         |                                                                                                                                                                                                                                                                                                                                                                                                                                                                                                                                                                                                                                                                                                                                                                                                                                                                                                                                        |                                                                                                                                                                                                                                                                                                                                                                                                                                                                                                                                                                                                                                                                                                                                                                                                                                                                                                                                                                                                                                                                                                                                                                           |
| VG                    | 1 240                                                                                                                                                            | <b>+57</b> %                                                                                                                                                                                                                          | 2 486                                                                                                                                                                                                                                                                                                                                                                                                                                                                                                                                                                                                                                                   | +14%                                                                                                                                                                                                                                                                                                                                                                                                    | 2 829                                                                                                                                                                                                                                                                                                                                                                                                                                                                                                                                                                                                                                                                                                                                                                                                                                                                                                                                  | +8%                                                                                                                                                                                                                                                                                                                                                                                                                                                                                                                                                                                                                                                                                                                                                                                                                                                                                                                                                                                                                                                                                                                                                                       |
|                       | Health Life Invest Insure Bank Other SA¹  SA  Vitality Health Vitality Life UK initiatives  UK  Vitality Network VHI - Ping An Health VHI - Other VG initiatives | Health 3 972 Life 4 765 Invest 1 522 Insure 248 Bank -454 Other SA¹ -336 SA 9 717 Vitality Health 435 Vitality Life 375 UK initiatives -163 UK 647 Vitality Network 533 VHI - Ping An Health 1124 VHI - Other -386 VG initiatives -31 | ZARm       Operating profit         Health       3 972       +7%         Life       4 765       +9%         Invest       1 522       +20%         Insure       248       +240%         Bank       -454       -41%         Other SA¹       -336       +20%         SA       9 717       +16%         Vitality Health       435       -47%         Vitality Life       375       -20%         UK initiatives       -163       -70%         UK       647       -14%         Vitality Network       533       +30%         VHI - Ping An Health       1124       +85%         VHI - Other       -386       +98%         VG initiatives       -31       -11% | TARM Operating profit New Health 3 972 +7% 11 069 Life 4 765 +9% 2 942 Invest 1 522 +20% 3 300 Insure 248 +240% 1 388 Bank -454 -41% Other SA¹ -336 +20% 1 038 SA 9 717 +16% 19 737 Vitality Health 435 -47% 2 488 Vitality Life 375 -20% 1 956 UK initiatives -163 -70% UK 647 -14% 4 444 Vitality Network 533 +30% VHI - Ping An Health 1124 +85% 2 486 VHI - Other -386 +98% VG initiatives -31 -11% | T17% Operating profit       +18% New business²         Health       3 972       +7%       11 069       +26%         Life       4 765       +9%       2 942       +4%         Invest       1 522       +20%       3 300       +8%         Insure       248       +240%       1 388       +11%         Bank       -454       -41%       -41%         Other SA1       -336       +20%       1 038       +38%         SA       9 717       +16%       19 737       +19%         Vitality Health       435       -47%       2 488       +21%         Vitality Life       375       -20%       1 956       +14%         UK initiatives       -163       -70%         UK       647       -14%       4 444       +17%         Vitality Network       533       +30%         VHI - Ping An Health       1124       +85%       2 486       +14%         VHI - Other       -386       +98%         VG initiatives       -31       -11%       -11% | ZARm         Operating profit         +18% New business2         Non-instruction           Health         3 972         +7%         11 069         +26%         1 260           Life         4 765         +9%         2 942         +4%           Invest         1 522         +20%         3 300         +8%           Insure         248         +240%         1 388         +11%           Bank         -454         -41%         2 102           Other SA1         -336         +20%         1 038         +38%           SA         9 717         +16%         19 737         +19%         3 362           Vitality Health         435         -47%         2 488         +21%           Vitality Life         375         -20%         1 956         +14%           UK initiatives         -163         -70%           UK         647         -14%         4 444         +17%           Vitality Network         533         +30%         1 894           VHI - Ding An Health         1 124         +85%         2 486         +14%         935           VHI - Other         -386         +98%         VG initiatives         -31         -11% <td< th=""></td<> |