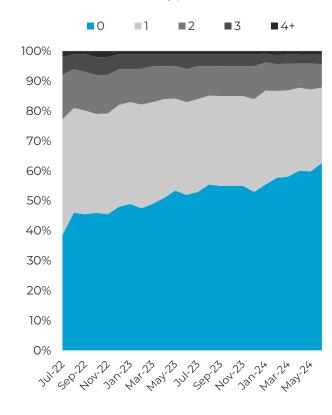

ises insurance through the scaling of the Vitality Shared-value Insurance model, utilising the UK – and the institutional structure and strength of its insurance businesses – as the centre of excellence and epicentre for R&D, together with partnerships with the best insurers globally





# **Discovery SA**





### **Discovery Bank**





### Strong and quality new business growth from multiple sources



### Accelerating growth in sales

±1,100 sales per day

400

200

# 3-month moving average; per business day 1,400 1,271 1,000 800

Feb-23

Aug-23

Aug-22

# Relevance across demographic groups





New business by age group

### High share of new business from young adults



### **Majority new to Discovery**

58% of new business is new to Discovery

Number of other Discovery products



### Maintained focus on credit book growth and quality



### Strong growth in advances book

+27%

Advances, Rbn

# 6

# Better than market credit losses driven SVM



# Promising home loans book and pipeline





# Best bank brand driven by disruptive products and superior service



### **Established market leadership**

### Best in retail banking

### Best in private banking



Smart, simple and easy products



**Excellent benefits and rewards** 



Best service and experience metrics



**Best emotional experience** 



Top private banking provider



Best relationships with clients

### **Declining costs-to-serve leading to operational breakeven**



### Positive jaws from cost vs income

Nov-22 Jan-23 Mar-23 Jul-23 Sep-23

-Cost pc

120

80

60



#### **Stable NBAC per client St