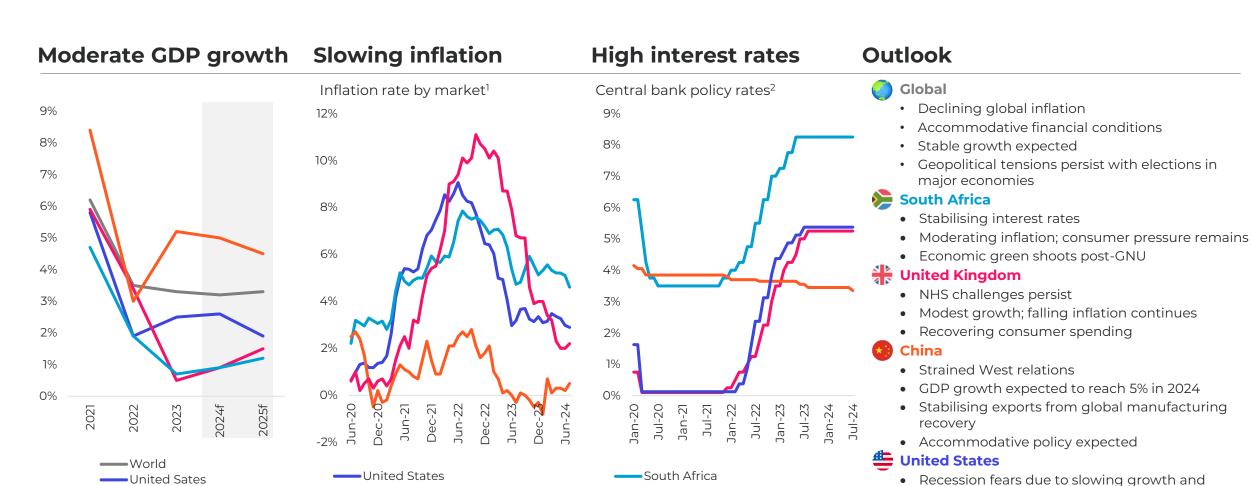

### **Slow but steady economic recovery**

South Africa

United Kingdom

China

—United Kingdom

United States

China

#### 1 Sources: StatsSA, Statista, Office for National Statistics, US Bureau of Labor Statistics 2 Source: Bank of International Settlements

−Euro area −China

South Africa

cooling jobs market

• Falling inflation; Fed commenced cutting rates

• Elevated geopolitical risk from volatile politics