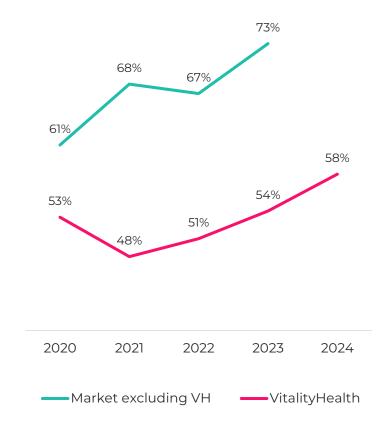

**Fair value gains:** prior period includes a considerable fair value gain from the swaption held in DHEL, which was realised towards the end of the previous financial year

Loss on impairment and derecognition: Largely attributable to write-off of assets resulting from wind-down of VitalityCar and assets no longer in use in VitalityHealth