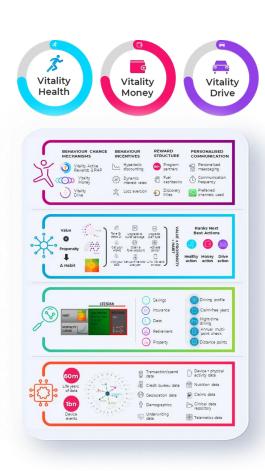

### FY24 performance overview

Normalised operating profit +17% to R11 604m

Core new business
+18%
to R26 667m

Excluding discontinued products like VitalityInvest and DBI and Ping An Health reinsurance business

Total income from non-insurance +16% to R6 191m

Normalised headline earnings +15% to R7 329m

Headline earnings +7% to R7 202m