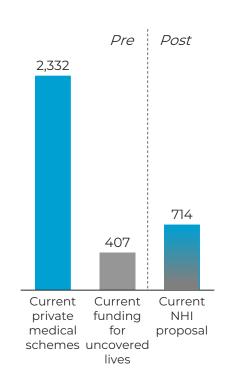

of members change plans, with more members upgrading than downgrading:



Lapses continue to remain stable



### **Solvency**



### **High utilisation driving medical inflation**





# Discovery Health actively addressing the issues of an ageing scheme and increasing chronicity



### **Attracting young professionals**

# Western find Witality Witality Witality

### **Introducing ACTIVE SMART**

Most affordable plan at R1,350 per month

Rich rewards through Vitality & Vitality Active



**75% OFF**Gym membership



FULLY FUNDED
Fitness device





**24 FREE VISITS**At other fitness facilities

### **Addressing chronicity**













-18%

### Additional tax revenue assumed by NDoH is not sustainable



### NHI scenario relies on R200bn additional tax revenue

Healthcare cost (ZAR)



### R200bn

Additional funding required per annum, as indicated by the National Department of Health increase in personal income tax or;

increase in VAT (from 15% to 21.5%) or;

increase in
payroll tax
(current UIF
contributions)

## Economic growth would enable greater social spending

Required additional annual GDP growth over a 20-year period



### Section 33 is the pinch point to allowing private sector collaboration; there are a number of other complex and critical areas in the act

33. Once National Health Insurance has been fully implemented as determined by the schemes Minister through regulations in the *Gazette*, medical schemes may only offer

complementary cover to services not reimbursable by the Fund.

- 1. Until the NHI is fully implemented, there are no restrictions on