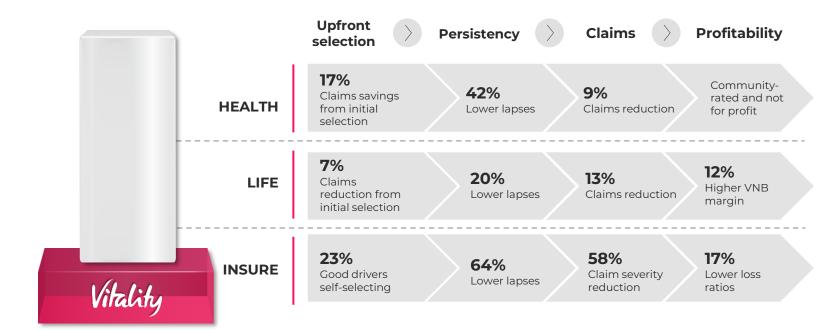

### FY24 performance overview

Normalised operating profit +17% to R11 604m

Core new business
+18%
to R26 667m

Excluding discontinued products like VitalityInvest and DBI and Ping An Health reinsurance business