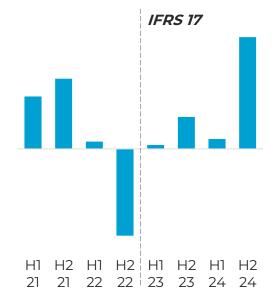

### Below the line affected by swaption in prior period

| Rm                                                              | 12 months<br>ended | 12 months<br>ended |             |
|-----------------------------------------------------------------|--------------------|--------------------|-------------|
|                                                                 | Jun-24             | Jun-23             | %           |
| Normalised profit from operations                               | 11 604             | 9 917              | <b>17</b> % |
| Forex losses/gains                                              | -87                | 150                |             |
| 1 DP financing lease impact                                     | -105               | -134               |             |
| Investment income and fair value gains on financial instruments | 480                | 354                |             |
| Finance charges excl. 1DP finance lease                         | -1 750             | -1 628             |             |
| Other                                                           | -131               | -117               |             |
| Profit before fair value gains on VL swaption                   | 10 011             | 8 543              | 17%         |
| Fair value gains on VL swaption                                 |                    | 516                |             |
| Profit before tax                                               | 10 011             | 9 059              | 11%         |
| Tax                                                             | -2 647             | -2 486             |             |
| Profit not attributable to ordinary shareholders                | -206               | -174               |             |
| Loss on impairment and derecognition                            | 48                 | 257                |             |
| Other headline earnings adjustments                             | -4                 | 65                 |             |
| Headline earnings                                               | 7 202              | 6 720              | <b>7</b> %  |
| Fair value gains on VL swaption                                 | 0                  | -410               |             |
| Other                                                           | 127                | 90                 |             |
| Normalised headline earnings                                    | 7 329              | 6 400              | 15%         |

Forex losses/gains: ZAR closing rates strengthened compared to opening rates resulting in losses on translation of GBP and USD currency accounts and loans receivable. In the prior year, the closing rates weakened resulting in a foreign translation gain

**Fair value gains:** prior period includes a considerable fair value gain from the swaption held in DHEL, which was realised towards the end of the previous financial year

Loss on impairment and derecognition: Largely attributable to write-off of assets resulting from wind-down of VitalityCar and assets no longer in use in VitalityHealth

Final dividend declaration of 152cps in respect of FY24