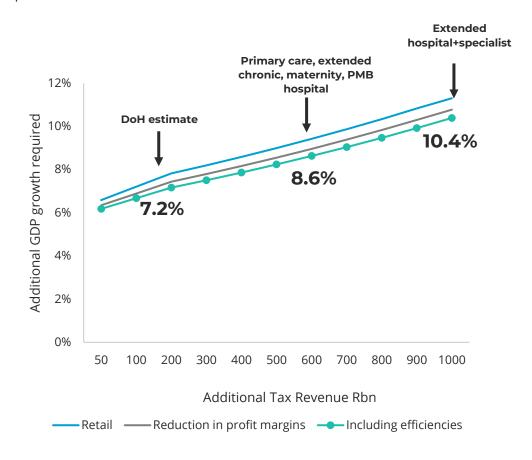

tality Witality

### **Introducing ACTIVE SMART**

Most affordable plan at R1,350 per month

Rich rewards through Vitality & Vitality Active



**75% OFF**Gym membership



FULLY FUNDED
Fitness device





**24 FREE VISITS**At other fitness facilities

### **Addressing chronicity**













-18%

### Additional tax revenue assumed by NDoH is not sustainable



### NHI scenario relies on R200bn additional tax revenue

Healthcare cost (ZAR)



### R200bn

Additional funding required per annum, as indicated by the National Department of Health increase in personal income tax or;

increase in VAT (from 15% to 21.5%) or;

increase in
payroll tax
(current UIF
contributions)

## Economic growth would enable greater social spending

Required additional annual GDP growth over a 20-year period



### Section 33 is the pinch point to allowing private sector collaboration; there are a number of other complex and critical areas in the act

33. Once National Health Insurance has been fully implemented as determined by the schemes Minister through regulations in the *Gazette*, medical schemes may only offer

complementary cover to services not reimbursable by the Fund.

- 1. Until the NHI is fully implemented, there are no restrictions on medical
- 2. When it is fully implemented, complementary cover may be added - key question: how comprehensive will NHI be?





# **Discovery Life**



Normalised operating profit

**+9**%

to R4 765m

Individual life:

+11%



**New business** 

+4%

to R2 942m

Individual life:

+4%



Strong capital and liquidity

SCR coverage Liquidity coverage