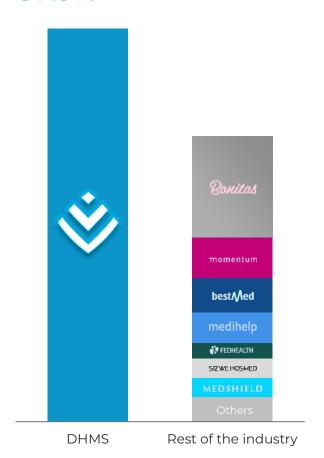

rom FY23 to FY24 resulting in 45% NIR growth
- 4 Operational scalability
- Cost-to-Income ratio improvement by ±15% from FY23 to FY24
- Optimised profitability
- 89% growth in profit/loss before NBAC between FY23 and FY24

### **Reducing capital needs**

Capital invested, Rm

### **R14.5bn**

(nominal)



### **Driven by bold ambition**

### **R400m**

operating profit growth p.a.

**Targeting** 

2m clients and R3bn in profits

in FY29





### **Discovery Health**



### **Operating profit**

+7% to R3 972m

### **New business**

+26% to R11 069m\*

# >3.9m

Membership

Lives under administration

### Non-scheme growth

+16%

>370k lives









DHMS



# Discovery Health Medical Scheme: continued excellent performance in a complex environment



### Membership

**57.9%** market share



### **Customer satisfaction**

Low proportions of members change plans, with more members upgrading than downgrading:



Lapses continue to remain stable



### **Solvency**



### **High utilisation driving medical inflation**





# Discovery Health actively addressing the issues of an ageing scheme and increasing chronicity



### **Attracting young professionals**

# Western find Witality Witality Witality

### **Introducing ACTIVE SMART**

Most affordable plan at R1,350 per month

Rich rewards through Vitality & Vitality Active



**75% OFF**Gym membership



FULLY FUNDED
Fitness device





**24 FREE VISITS**At other fitness facilities

### **Addressing chronicity**













-18%

### Additional tax revenue assumed by NDoH is not sustainable



### NHI scenario relies on R200bn