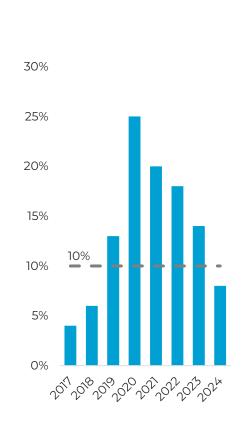

### **Strong operating performance**

|                       | R11 6                                                                                                                                                            | 04m<br>+17%                                                                                                                                                                                                                           | R26 6                                                                                                                                                                                                                                                                                                                                                                                                                                                                                                                                                                                                                                                   | 667m<br>+18%                                                                                                                                                                                                                                                                                                                                                                                            |                                                                                                                                                                                                                                                                                                                                                                                                                                                                                                                                                                                                                                                                                                                                                                                                                                                                                                                                        | 191m<br>+16%                                                                                                                                                                                                                                                                                                                                                                                                                                                                                                                                                                                                                                                                                                                                                                                                                                                                                                                                                                                                                                                                                                                                                              |
|-----------------------|------------------------------------------------------------------------------------------------------------------------------------------------------------------|---------------------------------------------------------------------------------------------------------------------------------------------------------------------------------------------------------------------------------------|---------------------------------------------------------------------------------------------------------------------------------------------------------------------------------------------------------------------------------------------------------------------------------------------------------------------------------------------------------------------------------------------------------------------------------------------------------------------------------------------------------------------------------------------------------------------------------------------------------------------------------------------------------|---------------------------------------------------------------------------------------------------------------------------------------------------------------------------------------------------------------------------------------------------------------------------------------------------------------------------------------------------------------------------------------------------------|----------------------------------------------------------------------------------------------------------------------------------------------------------------------------------------------------------------------------------------------------------------------------------------------------------------------------------------------------------------------------------------------------------------------------------------------------------------------------------------------------------------------------------------------------------------------------------------------------------------------------------------------------------------------------------------------------------------------------------------------------------------------------------------------------------------------------------------------------------------------------------------------------------------------------------------|---------------------------------------------------------------------------------------------------------------------------------------------------------------------------------------------------------------------------------------------------------------------------------------------------------------------------------------------------------------------------------------------------------------------------------------------------------------------------------------------------------------------------------------------------------------------------------------------------------------------------------------------------------------------------------------------------------------------------------------------------------------------------------------------------------------------------------------------------------------------------------------------------------------------------------------------------------------------------------------------------------------------------------------------------------------------------------------------------------------------------------------------------------------------------|
| ZARm                  | Operati                                                                                                                                                          | ng profit                                                                                                                                                                                                                             | New business <sup>2</sup>                                                                                                                                                                                                                                                                                                                                                                                                                                                                                                                                                                                                                               |                                                                                                                                                                                                                                                                                                                                                                                                         | Non-insurance income                                                                                                                                                                                                                                                                                                                                                                                                                                                                                                                                                                                                                                                                                                                                                                                                                                                                                                                   |                                                                                                                                                                                                                                                                                                                                                                                                                                                                                                                                                                                                                                                                                                                                                                                                                                                                                                                                                                                                                                                                                                                                                                           |
| Health                | 3 972                                                                                                                                                            | +7%                                                                                                                                                                                                                                   | 11 069                                                                                                                                                                                                                                                                                                                                                                                                                                                                                                                                                                                                                                                  | +26%                                                                                                                                                                                                                                                                                                                                                                                                    | 1260                                                                                                                                                                                                                                                                                                                                                                                                                                                                                                                                                                                                                                                                                                                                                                                                                                                                                                                                   | +5%                                                                                                                                                                                                                                                                                                                                                                                                                                                                                                                                                                                                                                                                                                                                                                                                                                                                                                                                                                                                                                                                                                                                                                       |
| Life                  | 4 765                                                                                                                                                            | +9%                                                                                                                                                                                                                                   | 2 942                                                                                                                                                                                                                                                                                                                                                                                                                                                                                                                                                                                                                                                   | +4%                                                                                                                                                                                                                                                                                                                                                                                                     |                                                                                                                                                                                                                                                                                                                                                                                                                                                                                                                                                                                                                                                                                                                                                                                                                                                                                                                                        |                                                                                                                                                                                                                                                                                                                                                                                                                                                                                                                                                                                                                                                                                                                                                                                                                                                                                                                                                                                                                                                                                                                                                                           |
| Invest                | 1 522                                                                                                                                                            | +20%                                                                                                                                                                                                                                  | 3 300                                                                                                                                                                                                                                                                                                                                                                                                                                                                                                                                                                                                                                                   | +8%                                                                                                                                                                                                                                                                                                                                                                                                     |                                                                                                                                                                                                                                                                                                                                                                                                                                                                                                                                                                                                                                                                                                                                                                                                                                                                                                                                        |                                                                                                                                                                                                                                                                                                                                                                                                                                                                                                                                                                                                                                                                                                                                                                                                                                                                                                                                                                                                                                                                                                                                                                           |
| Insure                | 248                                                                                                                                                              | +240%                                                                                                                                                                                                                                 | 1388                                                                                                                                                                                                                                                                                                                                                                                                                                                                                                                                                                                                                                                    | +11%                                                                                                                                                                                                                                                                                                                                                                                                    |                                                                                                                                                                                                                                                                                                                                                                                                                                                                                                                                                                                                                                                                                                                                                                                                                                                                                                                                        |                                                                                                                                                                                                                                                                                                                                                                                                                                                                                                                                                                                                                                                                                                                                                                                                                                                                                                                                                                                                                                                                                                                                                                           |
| Bank                  | -454                                                                                                                                                             | -41%                                                                                                                                                                                                                                  |                                                                                                                                                                                                                                                                                                                                                                                                                                                                                                                                                                                                                                                         |                                                                                                                                                                                                                                                                                                                                                                                                         | 2 102                                                                                                                                                                                                                                                                                                                                                                                                                                                                                                                                                                                                                                                                                                                                                                                                                                                                                                                                  | +39%                                                                                                                                                                                                                                                                                                                                                                                                                                                                                                                                                                                                                                                                                                                                                                                                                                                                                                                                                                                                                                                                                                                                                                      |
| Other SA <sup>1</sup> | -336                                                                                                                                                             | +20%                                                                                                                                                                                                                                  | 1 038                                                                                                                                                                                                                                                                                                                                                                                                                                                                                                                                                                                                                                                   | +38%                                                                                                                                                                                                                                                                                                                                                                                                    |                                                                                                                                                                                                                                                                                                                                                                                                                                                                                                                                                                                                                                                                                                                                                                                                                                                                                                                                        |                                                                                                                                                                                                                                                                                                                                                                                                                                                                                                                                                                                                                                                                                                                                                                                                                                                                                                                                                                                                                                                                                                                                                                           |
| SA                    | 9 717                                                                                                                                                            | +16%                                                                                                                                                                                                                                  | 19 737                                                                                                                                                                                                                                                                                                                                                                                                                                                                                                                                                                                                                                                  | +19%                                                                                                                                                                                                                                                                                                                                                                                                    | 3 362                                                                                                                                                                                                                                                                                                                                                                                                                                                                                                                                                                                                                                                                                                                                                                                                                                                                                                                                  | +24%                                                                                                                                                                                                                                                                                                                                                                                                                                                                                                                                                                                                                                                                                                                                                                                                                                                                                                                                                                                                                                                                                                                                                                      |
| Vitality Health       | 435                                                                                                                                                              | -47%                                                                                                                                                                                                                                  | 2 488                                                                                                                                                                                                                                                                                                                                                                                                                                                                                                                                                                                                                                                   | +21%                                                                                                                                                                                                                                                                                                                                                                                                    |                                                                                                                                                                                                                                                                                                                                                                                                                                                                                                                                                                                                                                                                                                                                                                                                                                                                                                                                        |                                                                                                                                                                                                                                                                                                                                                                                                                                                                                                                                                                                                                                                                                                                                                                                                                                                                                                                                                                                                                                                                                                                                                                           |
| Vitality Life         | 375                                                                                                                                                              | -20%                                                                                                                                                                                                                                  | 1 956                                                                                                                                                                                                                                                                                                                                                                                                                                                                                                                                                                                                                                                   | +14%                                                                                                                                                                                                                                                                                                                                                                                                    |                                                                                                                                                                                                                                                                                                                                                                                                                                                                                                                                                                                                                                                                                                                                                                                                                                                                                                                                        |                                                                                                                                                                                                                                                                                                                                                                                                                                                                                                                                                                                                                                                                                                                                                                                                                                                                                                                                                                                                                                                                                                                                                                           |
| UK initiatives        | -163                                                                                                                                                             | -70%                                                                                                                                                                                                                                  |                                                                                                                                                                                                                                                                                                                                                                                                                                                                                                                                                                                                                                                         |                                                                                                                                                                                                                                                                                                                                                                                                         |                                                                                                                                                                                                                                                                                                                                                                                                                                                                                                                                                                                                                                                                                                                                                                                                                                                                                                                                        |                                                                                                                                                                                                                                                                                                                                                                                                                                                                                                                                                                                                                                                                                                                                                                                                                                                                                                                                                                                                                                                                                                                                                                           |
| UK                    | 647                                                                                                                                                              | -14%                                                                                                                                                                                                                                  | 4 444                                                                                                                                                                                                                                                                                                                                                                                                                                                                                                                                                                                                                                                   | <b>+17</b> %                                                                                                                                                                                                                                                                                                                                                                                            |                                                                                                                                                                                                                                                                                                                                                                                                                                                                                                                                                                                                                                                                                                                                                                                                                                                                                                                                        |                                                                                                                                                                                                                                                                                                                                                                                                                                                                                                                                                                                                                                                                                                                                                                                                                                                                                                                                                                                                                                                                                                                                                                           |
| Vitality Network      | 533                                                                                                                                                              | +30%                                                                                                                                                                                                                                  |                                                                                                                                                                                                                                                                                                                                                                                                                                                                                                                                                                                                                                                         |                                                                                                                                                                                                                                                                                                                                                                                                         | 1894                                                                                                                                                                                                                                                                                                                                                                                                                                                                                                                                                                                                                                                                                                                                                                                                                                                                                                                                   | +16%                                                                                                                                                                                                                                                                                                                                                                                                                                                                                                                                                                                                                                                                                                                                                                                                                                                                                                                                                                                                                                                                                                                                                                      |
| VHI - Ping An Health  | 1124                                                                                                                                                             | +85%                                                                                                                                                                                                                                  | 2 486                                                                                                                                                                                                                                                                                                                                                                                                                                                                                                                                                                                                                                                   | +14%                                                                                                                                                                                                                                                                                                                                                                                                    | 935                                                                                                                                                                                                                                                                                                                                                                                                                                                                                                                                                                                                                                                                                                                                                                                                                                                                                                                                    | -6%                                                                                                                                                                                                                                                                                                                                                                                                                                                                                                                                                                                                                                                                                                                                                                                                                                                                                                                                                                                                                                                                                                                                                                       |
| VHI - Other           | -386                                                                                                                                                             | +98%                                                                                                                                                                                                                                  |                                                                                                                                                                                                                                                                                                                                                                                                                                                                                                                                                                                                                                                         |                                                                                                                                                                                                                                                                                                                                                                                                         |                                                                                                                                                                                                                                                                                                                                                                                                                                                                                                                                                                                                                                                                                                                                                                                                                                                                                                                                        |                                                                                                                                                                                                                                                                                                                                                                                                                                                                                                                                                                                                                                                                                                                                                                                                                                                                                                                                                                                                                                                                                                                                                                           |
| VG initiatives        | -31                                                                                                                                                              | -11%                                                                                                                                                                                                                                  |                                                                                                                                                                                                                                                                                                                                                                                                                                                                                                                                                                                                                                                         |                                                                                                                                                                                                                                                                                                                                                                                                         |                                                                                                                                                                                                                                                                                                                                                                                                                                                                                                                                                                                                                                                                                                                                                                                                                                                                                                                                        |                                                                                                                                                                                                                                                                                                                                                                                                                                                                                                                                                                                                                                                                                                                                                                                                                                                                                                                                                                                                                                                                                                                                                                           |
| VG                    | 1 240                                                                                                                                                            | <b>+57</b> %                                                                                                                                                                                                                          | 2 486                                                                                                                                                                                                                                                                                                                                                                                                                                                                                                                                                                                                                                                   | +14%                                                                                                                                                                                                                                                                                                                                                                                                    | 2 829                                                                                                                                                                                                                                                                                                                                                                                                                                                                                                                                                                                                                                                                                                                                                                                                                                                                                                                                  | +8%                                                                                                                                                                                                                                                                                                                                                                                                                                                                                                                                                                                                                                                                                                                                                                                                                                                                                                                                                                                                                                                                                                                                                                       |
|                       | Health Life Invest Insure Bank Other SA¹  SA  Vitality Health Vitality Life UK initiatives  UK  Vitality Network VHI - Ping An Health VHI - Other VG initiatives | Health 3 972 Life 4 765 Invest 1 522 Insure 248 Bank -454 Other SA¹ -336 SA 9 717 Vitality Health 435 Vitality Life 375 UK initiatives -163 UK 647 Vitality Network 533 VHI - Ping An Health 1124 VHI - Other -386 VG initiatives -31 | ZARm       Operating profit         Health       3 972       +7%         Life       4 765       +9%         Invest       1 522       +20%         Insure       248       +240%         Bank       -454       -41%         Other SA¹       -336       +20%         SA       9 717       +16%         Vitality Health       435       -47%         Vitality Life       375       -20%         UK initiatives       -163       -70%         UK       647       -14%         Vitality Network       533       +30%         VHI - Ping An Health       1124       +85%         VHI - Other       -386       +98%         VG initiatives       -31       -11% | TARM Operating profit New Health 3 972 +7% 11 069 Life 4 765 +9% 2 942 Invest 1 522 +20% 3 300 Insure 248 +240% 1 388 Bank -454 -41% Other SA¹ -336 +20% 1 038 SA 9 717 +16% 19 737 Vitality Health 435 -47% 2 488 Vitality Life 375 -20% 1 956 UK initiatives -163 -70% UK 647 -14% 4 444 Vitality Network 533 +30% VHI - Ping An Health 1124 +85% 2 486 VHI - Other -386 +98% VG initiatives -31 -11% | T17% Operating profit       +18% New business²         Health       3 972       +7%       11 069       +26%         Life       4 765       +9%       2 942       +4%         Invest       1 522       +20%       3 300       +8%         Insure       248       +240%       1 388       +11%         Bank       -454       -41%       -41%         Other SA1       -336       +20%       1 038       +38%         SA       9 717       +16%       19 737       +19%         Vitality Health       435       -47%       2 488       +21%         Vitality Life       375       -20%       1 956       +14%         UK initiatives       -163       -70%         UK       647       -14%       4 444       +17%         Vitality Network       533       +30%         VHI - Ping An Health       1124       +85%       2 486       +14%         VHI - Other       -386       +98%         VG initiatives       -31       -11%       -11% | ZARm         Operating profit         +18% New business2         Non-instruction           Health         3 972         +7%         11 069         +26%         1 260           Life         4 765         +9%         2 942         +4%           Invest         1 522         +20%         3 300         +8%           Insure         248         +240%         1 388         +11%           Bank         -454         -41%         2 102           Other SA1         -336         +20%         1 038         +38%           SA         9 717         +16%         19 737         +19%         3 362           Vitality Health         435         -47%         2 488         +21%           Vitality Life         375         -20%         1 956         +14%           UK initiatives         -163         -70%           UK         647         -14%         4 444         +17%           Vitality Network         533         +30%         1 894           VHI - Ding An Health         1 124         +85%         2 486         +14%         935           VHI - Other         -386         +98%         VG initiatives         -31         -11% <td< th=""></td<> |