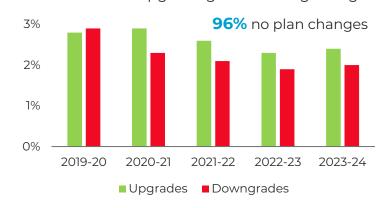

FY23 to FY24
- Optimised profitability
- 89% growth in profit/loss before NBAC between FY23 and FY24

### **Reducing capital needs**

Capital invested, Rm

### **R14.5bn**

(nominal)



### **Driven by bold ambition**

### **R400m**

operating profit growth p.a.

**Targeting** 

2m clients and R3bn in profits

in FY29





### **Discovery Health**



### **Operating profit**

+7% to R3 972m

### **New business**

+26% to R11 069m\*

# >3.9m

Membership

Lives under administration

### Non-scheme growth

+16%

>370k lives









DHMS



# Discovery Health Medical Scheme: continued excellent performance in a complex environment



### Membership

**57.9%** market share



### **Customer satisfaction**

Low proportions of members change plans, with more members upgrading than downgrading:



Lapses continue to remain stable



### **Solvency**



### **High utilisation driving medical inflation**





# Discovery Health actively addressing the issues of an ageing scheme and increasing chronicity



### **Attracting young professionals**

# Western find Witality Witality Witality

### **Introducing ACTIVE SMART**

Most affordable plan at R1,350 per month

Rich rewards through Vitality & Vitality Active



**75% OFF**Gym membership



FULLY FUNDED
Fitness device





**24 FREE VISITS**At other fitness facilities

### **Addressing chronicity**













-18%

### Additional tax revenue assumed by NDoH is not sustainable



### NHI scenario relies on R200bn additional tax revenue

Healthcare cost (ZAR)



### R200bn

Additional funding required per annum, as indicated by the