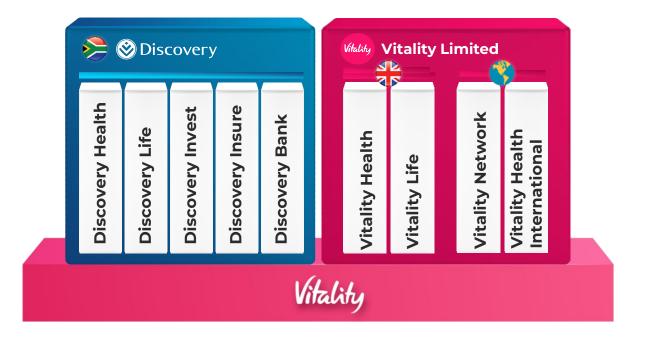

### FY24 performance overview





Normalised operating profit +17% to R11 604m

Core new business
+18%
to R26 667m

Excluding discontinued products like VitalityInvest and DBI and Ping An Health reinsurance business

Total income from non-insurance +16% to R6 191m

Normalised headline earnings +15% to R7 329m

Headline earnings +7% to R7 202m

### **Slow but steady economic recovery**

South Africa

United Kingdom

China





—United Kingdom

United States

China

#### 1 Sources: StatsSA, Statista, Office for National Statistics, US Bureau of Labor Statistics 2 Source: Bank of International Settlements

−Euro area −China

South Africa

cooling jobs market

• Falling inflation; Fed commenced cutting rates

• Elevated geopolitical risk from volatile politics

### **Focus areas**



| ZABm                 | R11 6   | 04m<br