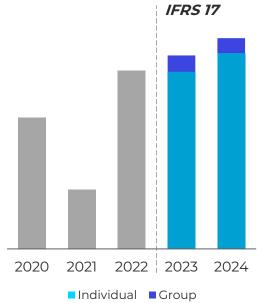

### Today

Reduced spend and streamlined new initiatives; key initiatives maturing; transitioned to IFRS 17