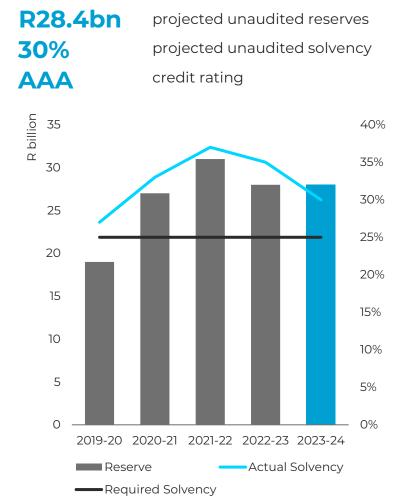

### Group well capitalised with robust cash generation

<sup>1</sup> Capital Adequacy Ratio

<sup>2</sup> Comprehensive Solvency Ratio, definition set by China Banking and Insurance Regulatory Commission

<sup>3</sup> Centre cash + undrawn committed facilities