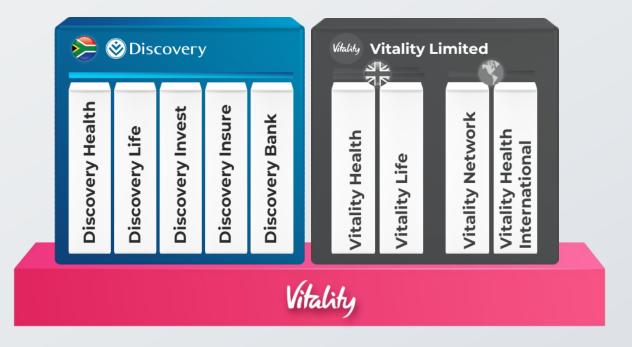

to achieve two clear composites with competitive advantage





### Ambition:

Leading financial services group in SA via the consistent application of the Vitality Shared-value Insurance model, ensuring every business is a market leader in its category and integrates with other businesses in the Group to benefit customers; and a best-in-class bank that enables the composite via its unique payment systems, ecosystems and shared currency



### Ambition:

Leading international insurance group that revolutionises insurance through the scaling of the Vitality Shared-value Insurance model, utilising the UK – and the institutional structure and strength of its insurance businesses – as the centre of excellence and epicentre for R&D, together with partnerships with the best insurers globally





# **Discovery SA**





### **Discovery Bank**





### Strong and quality new business growth from multiple sources



### Accelerating growth in sales

±1,100 sales per day

400

200

# 3-month moving average; per business day 1,400 1,271 1,000 800

Feb-23

Aug-23

Aug-22

# Relevance across demographic groups





New business by age group

### High share of new business from young adults



### **Majority new to Discovery**

58% of new business is new to Discovery

Number of other Discovery products



### Maintained focus on credit book growth and quality



### Strong growth in advances book

+27%

Advances, Rbn

# 6

# Better than market credit losses driven SVM



# Promising home loans book and pipeline





# Best bank brand driven by disruptive products and superior service