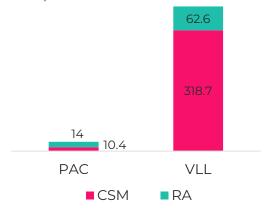

up>



# **Attracting healthier lives**

Average age of individual PMI policyholders<sup>2</sup>



# Increased claims ratios expected to stabilise

Market vs VitalityHealth claims ratios<sup>3</sup>







# VitalityLife



# Normalised operating profit

**-27% -20%** to £15.9m to R375m

# **Earned premiums**

**+10% +21%** to £401.9m to R9.5bn

### **New business**

+4% +14% to £83.1m to R2.0bn

### **Lives covered**

**+6%** to 810k









# Robust underlying performance, with further action taken to manage PAC book



# Strong operating results before basis change

# Low margins on the PAC book

# PAC book generates substantial cash

# Actions to position PAC book for stability

Operating profit, £m



Policy count split between VLL and PAC (%)



Margin balances in VLL and PAC, £m



PAC book net cashflow before reserving requirements, £m



2022 Deferred Part VII transfer

Reconfigured hedging strategy to align with IFRS 17

Significant strengthening of basis for level-premium WOL business

2024

Changes to accounting policy to correctly reflect nature of PAC book, which will result in lower period on period volatility

Taken action to address key issues with the PAC and VLL books, and expect a smoother and stronger emergence of profits each year going forward

# Operating environment has been challenging, but changing dynamics provide opportunities



### Large, stagnant market; fundamentals improving



# Rich multi-benefit business is increasingly common in the market



98%

of advisers recommend products through portals, leading to commoditisation



### The op