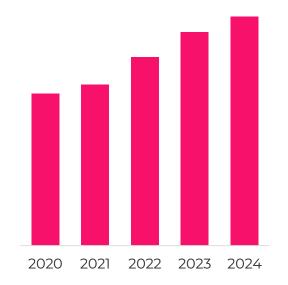

on



# Over 300 dealerships, representing over 30 brands including:



vehicles have a

5-star ratina































# Hyper-personalisation and shared value with the Bank as the composite maker

# Personal Pathways manifesting on the face of the Bank













# **Vitality Limited**









# Vitality UK has strong assets and attributes that position it for growth going forward







# Strong brand 307% growth in brand awareness, compared to 5% growth in market average Unique brand collaborations with new partner, Itsu Well-recognised mascot







# VitalityHealth



# **Normalised operating** profit1

to £18.5m

**-47**%

to R435m

# **Earned premiums**

+23% +12% to £699.3m to R16.5bn

### **New business**

+21% to R2.5bn to £105.7m

Lives covered

**+7**%









# Pressure on the NHS is driving increased utilisation and costs of private healthcare



### The Darzi Review<sup>1</sup>

- Poor NHS performance:
  - Missing waiting time targets since 2015, waiting lists and times have surged
- **2** Concerns in quality of care:

Areas of concern i.e maternity care. Cancer survival and cardiovascular disease mortality rates for people under 75 improvements have slowed substantially

- **7** NHS budget not being spent where it should be:
  - Too great a share in hospitals, too little in the community, and productivity is too low
- ▲ Low capital investment:

The NHS has been starved of capital and the capital budget was repeatedly raided to plug holes in day-to-day spending. This has resulted in crumbling buildings that hit productivity. On top of this,