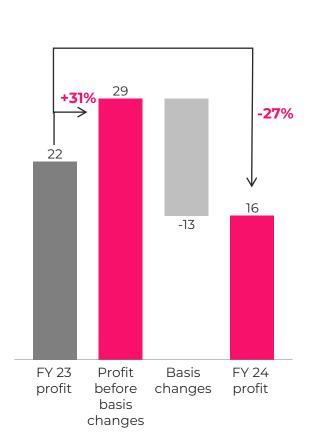

### Below the line affected by swaption in prior period

| Rm                                                              | 12 months<br>ended | 12 months<br>ended |             |
|-----------------------------------------------------------------|--------------------|--------------------|-------------|
|                                                                 | Jun-24             | Jun-23             | %           |
| Normalised profit from operations                               | 11 604             | 9 917              | <b>17</b> % |
| Forex losses/gains                                              | -87                | 150                |             |
| 1 DP financing lease impact                                     | -105               | -134               |             |
| Investment income and fair value gains on financial instruments | 480                | 354                |             |
| Finance charges excl. 1DP finance lease                         | -1 750             | -1 628             |             |
| Other                                                           | -131               | -117               |             |
| Profit before fair value gains on VL swaption                   | 10 011             | 8 543              | 17%         |
| Fair value gains on VL swaption                                 |                    | 516                |             |
| Profit before tax                                               | 10 011             | 9 059              | 11%         |
| Tax                                                             | -2 647             | -2 486             |             |
| Profit not attributable to ordinary shareholders                | -206               | -174               |             |
| Loss on impairment and derecognition                            | 48                 | 257                |             |
| Other headline earnings adjustments                             | -4                 | 65                 |             |
| Headline earnings                                               | 7 202              | 6 720              | <b>7</b> %  |
| Fair value gains on VL swaption                                 | 0                  | -410               |             |
| Other                                                           | 127                | 90                 |             |
| Normalised headline earnings                                    | 7 329              | 6 400              | 15%         |

Forex losses/gains: ZAR closing rates strengthened compared to opening rates resulting in losses on translation of GBP and USD currency accounts and loans receivable. In the prior year, the closing rates weakened resulting in a foreign translation gain

**Fair value gains:** prior period includes a considerable fair value gain from the swaption held in DHEL, which was realised towards the end of the previous financial year

Loss on impairment and derecognition: Largely attributable to write-off of assets resulting from wind-down of VitalityCar and assets no longer in use in VitalityHealth