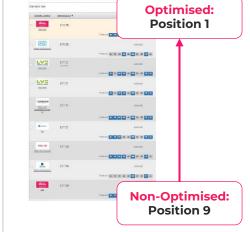

timiser product has 3 unique product features

Optimiser provides dynamic discounts



**Up to 30%** lower premiums than standard rate

2 Significantly higher engagement on optimiser



**3x more engaged** than non-optimised members

Optimiser drives better actuarial dynamics - retaining better risks and reducing claims





# Generating new business value through price optimisation



Improved pricing sophistication & speed

Creates unique portal competitive advantage

Enables higher rider benefit take-up

Driving operational efficiencies

A 'tale of two halves'

Utilising an <u>optimisation</u> <u>loop</u> that is underpinned by a rich & comprehensive dataset, with <u>features</u> <u>unique to Vitality</u>



Portal design encourages advisers to quote on other life insurance benefits





Average benefit size



Relative rider adoption



Optimiser customers have significantly higher benefit size and rider adoption 77%
of applications are now automatically decisioned

STP Rate during FY24



18% volume growth H2 on H1



Improved profitability mix



| £million                  | Hl   | H2   | FY24 |
|---------------------------|------|------|------|
| New business<br>APE       | 29.1 | 34.3 | 63.4 |
| New business<br>net value | -0.5 | 16.6 | 16.1 |
| VNB (fm)                  | -5.7 | 0.3  | -5.5 |

VL was up 11% H2 FY24 on H2 FY23 Wider UK protection market (excl VL) was down 4.5% during the period

# Actual value generation of business under IFRS 17

% Growth



### **Positive margin dynamics**

Comparative non-economic margin<sup>1</sup> runoff excl new business

# S