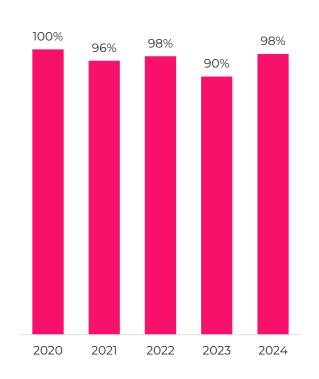

staff/ 35 per provider trust, having doubled in size over the past 20yrs

7 Improving the NHS will take time:

Improving health service back to peak performance will take years. Unlikely waiting lists can be cleared and other performance standards restored in one parliamentary term

### Demand driven by NHS backlogs

NHS waiting list<sup>2</sup> and authorisations YoY change<sup>3</sup>



# Pricing actions taken in line with market to restore margin, with retention remaining resilient



# Earned premiums expected to offset claims

Premiums and claims PLPM

Jan Feb

# 109% 8% FY25 107% Claims overrun in FY24 105% 103% 101% 99%

Mar Apr May Jun Jul Aug

Premium PLPM ——Rolling 12m average Claims PLPM

# Stable lapse rates despite premium increases

Individual and SME lapse rate (rebased)



# Positive retention of healthier lives

Lapse rate and invited rate increase by status



# Superior operating model positions VitalityHealth for growth



### 3<sup>rd</sup> largest health insurer

Market share by player<sup>1</sup>



# **Attracting healthier lives**

Average age of individual PMI policyholders<sup>2</sup>



# Increased claims ratios expected to stabilise

Market vs VitalityHealth claims ratios<sup>3</sup>







# VitalityLife



# Normalised operating profit

**-27% -20%** to £15.9m to R375m

# **Earned premiums**

**+10% +21%** to £401.9m to R9.5bn

### **New business**

+4% +14% to £83.1m to R2.0bn

### **Lives covered**

**+6%** to 810k









# Robust underlying performance, with further action taken to manage PAC book



# Strong operating results before bas