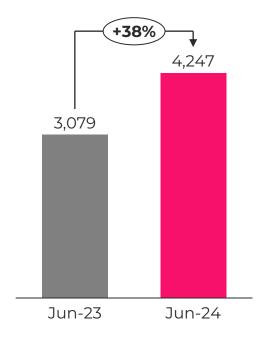

investment return target for a more conservative asset allocation
- Reduced equity exposure
- Focused on assets yielding non-taxable returns

### Increased diversification

- Revamped SuiShenYi
- Partnered with flagship third-party brokerages
- Launched tailored products across affordability and healthcare needs
- Targeted products for channels like Douyin, Mingya and Ant

### **Combined ratio**



### **Investable assets**



### PAHI's operating result pre-tax



Investment income and gains

Profit before investment income and gains

### **Channels**



### **Products**



# Maintained robust balance sheet



Cashflows from operating activities<sup>1</sup>

Retained earnings<sup>2</sup>

**Comprehensive SCR<sup>2</sup>** 

First dividend paid to shareholders

RMB million



RMB million





30% of CY 2023

distributable profits

# R255 million

Discovery's share after withholding tax

RMB3.27bn

for 12 months Jun 23 - Jul 24

# **In summary**



| ZARm                  | R11 604m<br>+17%<br>Operating profit |       | R26 667m<br>+18%<br>New business* |      | R6 191m<br>+16%<br>Non-ingurance |      |
|-----------------------|--------------------------------------|-------|-----------------------------------|------|----------------------------------|------|
| Health                | 3 972                                | +7%   | 11 069                            | +26% | 1260                             | +9%  |
| Life                  | 4765                                 | +9%   | 2942                              | +456 |                                  |      |
| Inve