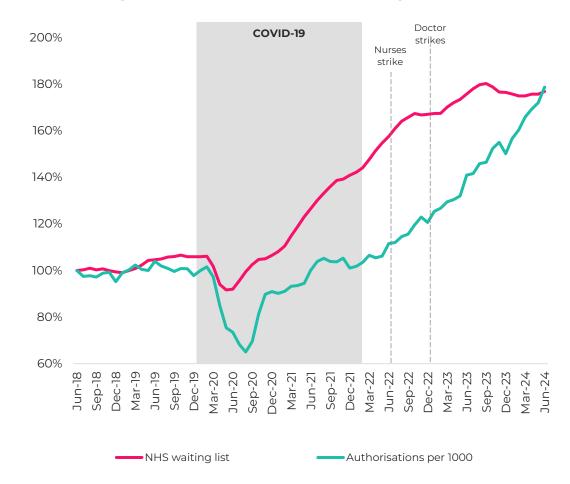

peatedly raided to plug holes in day-to-day spending. This has resulted in crumbling buildings that hit productivity. On top of this, there is a shortfall of £37m of capital investment

- Disengaged staff:
  - High levels of sickness absence following pandemic. Marked reduction in discretionary effort across all staff groups
- Rise in bureaucratic processes:

Regulatory type organisations now employ c7000 staff/ 35 per provider trust, having doubled in size over the past 20yrs

7 Improving the NHS will take time:

Improving health service back to peak performance will take years. Unlikely waiting lists can be cleared and other performance standards restored in one parliamentary term

### Demand driven by NHS backlogs

NHS waiting list<sup>2</sup> and authorisations YoY change<sup>3</sup>



# Pricing actions taken in line with market to restore margin, with retention remaining resilient



# Earned premiums expected to offset claims

Premiums and claims PLPM

Jan Feb

# 109% 8% FY25 107% Claims overrun in FY24 105% 103% 101% 99%

Mar Apr May Jun Jul Aug

Premium PLPM ——Rolling 12m average Claims PLPM

# Stable lapse rates despite premium increases

Individual and SME lapse rate (rebased)



# Positive retention of healthier lives

Lapse rate and invited rate increase by status



# Superior operating model positions VitalityHealth for growth



### 3<sup>rd</sup> largest health insurer

Market share by player<sup>1</sup>



# **Attracting healthier lives**

Average age of individual PMI policyholders<sup>2</sup>



# Increased claims ratios expected to stabilise

Market vs