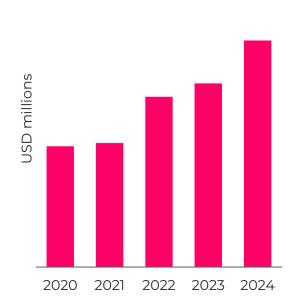

| -5.7 | 0.3  | -5.5 |

VL was up 11% H2 FY24 on H2 FY23 Wider UK protection market (excl VL) was down 4.5% during the period

# Actual value generation of business under IFRS 17

% Growth



### **Positive margin dynamics**

Comparative non-economic margin<sup>1</sup> runoff excl new business

# Store of value at start of period plays out as earnings during the period plus store of value at end of period (GBPm)

IFRS 17 stored margin absorbs basis change

Stable earnings growth









# **Vitality Network**



| Operating p | orofit |
|-------------|--------|
|-------------|--------|

# Integrated API by insurance partners

Revenue

Insurance partners membership

+23% +30%

to \$28.5m to R533m

+11%

+18%

to \$1 575.1m to R29.7bn

+10%

to \$101.3m t

+16%

to R1.9bn

+17%

to 5.3m









# Vitality Network's globally expanding footprint





# **Key strategic focus areas**



1

Grow revenue through deepening of existing insurance partnerships and targeted pursuit of new insurance partnerships



Hosted partnerwide GVC, rolling out personalisation enhancements



Revolutionised the mobile experience



SUMITOMO LIFE

Expansion of strategic role of Vitality Stand Alone – focus on 2030 targets



Driving VONB growth - focus on agent engagement

2

Evolve Vitality products to drive greater value through utilisation of the science of hyper-personalisation



The state of the s







Redeveloped the mobile architecture to support the incorporation of the habit index and hyper-personalisation, through physical activity and healthy actions

3

Unlock geared profits by si