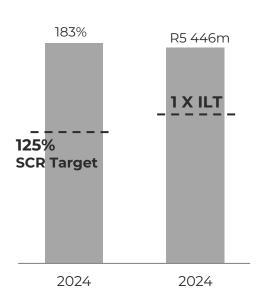

### Group well capitalised with robust cash generation

<sup>1</sup> Capital Adequacy Ratio

<sup>2</sup> Comprehensive Solvency Ratio, definition set by China Banking and Insurance Regulatory Commission

<sup>3</sup> Centre cash + undrawn committed facilities