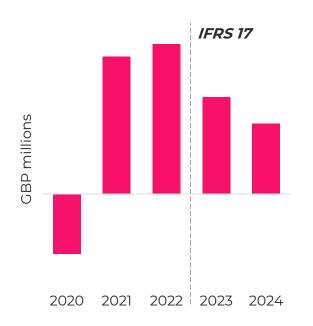

### Today

Reduced spend and streamlined new initiatives; key initiatives maturing; transitioned to IFRS 17