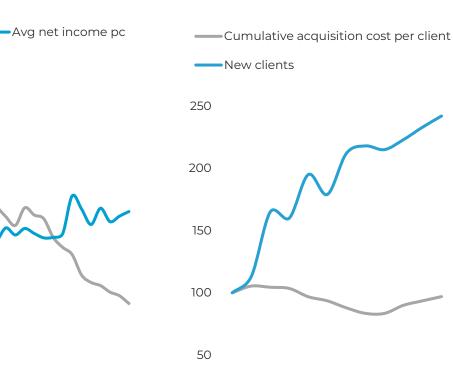

mber of other Discovery products



### Maintained focus on credit book growth and quality



### Strong growth in advances book

+27%

Advances, Rbn

# 6

# Better than market credit losses driven SVM



# Promising home loans book and pipeline





# Best bank brand driven by disruptive products and superior service



### **Established market leadership**

### Best in retail banking

### Best in private banking



Smart, simple and easy products



**Excellent benefits and rewards** 



Best service and experience metrics



**Best emotional experience** 



Top private banking provider



Best relationships with clients

### **Declining costs-to-serve leading to operational breakeven**



### Positive jaws from cost vs income

Nov-22 Jan-23 Mar-23 Jul-23 Sep-23

-Cost pc

120

80

60



#### **Stable NBAC per client Strong operating profit** with H2 breakeven as the bank grows

■ Loss before NBAC

2022 2022 2023 2023 2024 2024

**H2 Breakeven** 

■ NBAC



0

### **Reaching breakeven** earlier than expected



### **High quality bank with bold goals**



### **Attributes driving growth**

- 1 High-quality clients
- ±50% credit, suite and transaction bundled
- Deposit-led growth
- Advances to Deposits ratio less than 40%; deposit growth rate is 7% higher than the advances growth rate providing a strong funding position
- +15% above FY24 target
- NIR-driven income
- ±8% growth in average net income per client from FY23 to FY24 resulting in 45% NIR growth
- 4 Operational scalability
- Cost-to-Income ratio improvement by ±15% from FY23 to FY24
- Optimised profitability
- 89