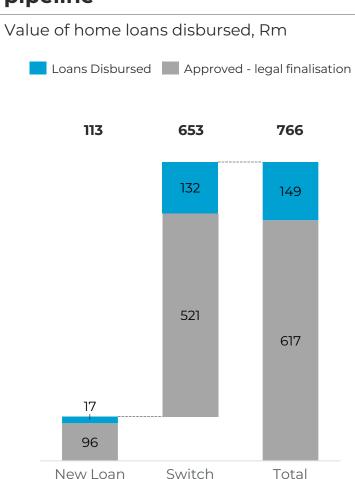

tre for R&D, together with partnerships with the best insurers globally





# **Discovery SA**





### **Discovery Bank**





### Strong and quality new business growth from multiple sources



### Accelerating growth in sales

±1,100 sales per day

400

200

# 3-month moving average; per business day 1,400 1,271 1,000 800

Feb-23

Aug-23

Aug-22

# Relevance across demographic groups





New business by age group

### High share of new business from young adults



### **Majority new to Discovery**

58% of new business is new to Discovery

Number of other Discovery products



### Maintained focus on credit book growth and quality



### Strong growth in advances book

+27%

Advances, Rbn

# 6

# Better than market credit losses driven SVM



# Promising home loans book and pipeline





# Best bank brand driven by disruptive products and superior service



### **Established market leadership**

### Best in retail banking

### Best in private banking



Smart, simple and easy products



**Excellent benefits and rewards** 



Best service and experience metrics



**Best emotional experience** 



Top private banking provider



Best relationships with clients

### **Declining costs-to-serve leading to operational breakeven**



### Positive jaws from cost vs income

Nov-22 Jan-23 Mar-23 Jul-23 Sep-23

-Cost pc

120

80

60



#### **Stable NBAC per client Strong operating profit** with H2 breakeven as the bank grows

■ Loss before NBAC

2022 2022 2023 2023 2024 2024

**H2 Breakeven** 

■ NBAC



0

### **Reaching breakeven** earlier than expected



### **High qualit