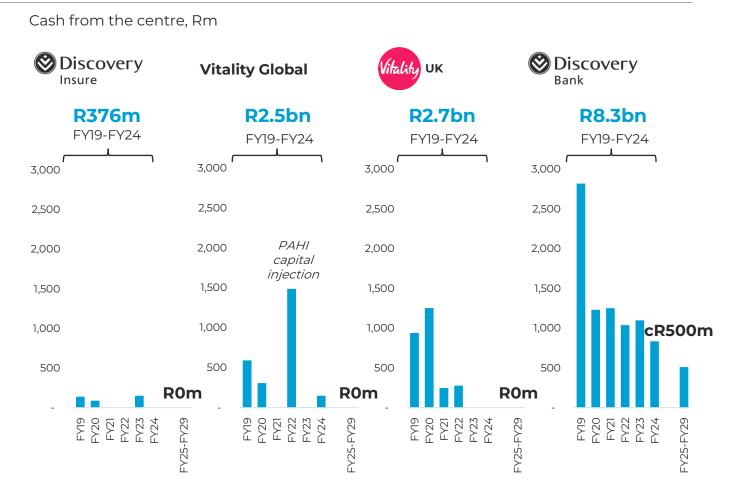

### Group well capitalised with robust cash generation

<sup>1</sup> Capital Adequacy Ratio

<sup>2</sup> Comprehensive Solvency Ratio, definition set by China Banking and Insurance Regulatory Commission

<sup>3</sup> Centre cash + undrawn committed facilities