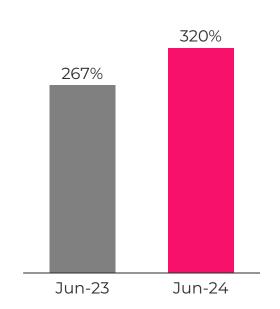

vestment return target for a more conservative asset allocation
- Reduced equity exposure
- Focused on assets yielding non-taxable returns

### Increased diversification

- Revamped SuiShenYi
- Partnered with flagship third-party brokerages
- Launched tailored products across affordability and healthcare needs
- Targeted products for channels like Douyin, Mingya and Ant

### **Combined ratio**



### **Investable assets**



### PAHI's operating result pre-tax



Investment income and gains

Profit before investment income and gains

### **Channels**



### **Products**



# Maintained robust balance sheet



Cashflows from operating activities<sup>1</sup>

Retained earnings<sup>2</sup>

**Comprehensive SCR<sup>2</sup>** 

First dividend paid to shareholders

RMB million



RMB million





30% of CY 2023

distributable profits

# R255 million

Discovery's share after withholding tax

RMB3.27bn

for 12 months Jun 23 - Jul 24

# **In summary**



| ZARm                  | R11 604m<br>+17%<br>Operating profit |       | R26 667m<br>+18%<br>New business* |      | R6 191m<br>+16%<br>Non-ingurance |      |
|-----------------------|--------------------------------------|-------|-----------------------------------|------|----------------------------------|------|
| Health                | 3 972                                | +7%   | 11 069                            | +26% | 1260                             | +9%  |
| Life                  | 4765                                 | +9%   | 2942                              | +456 |                                  |      |
| Invest