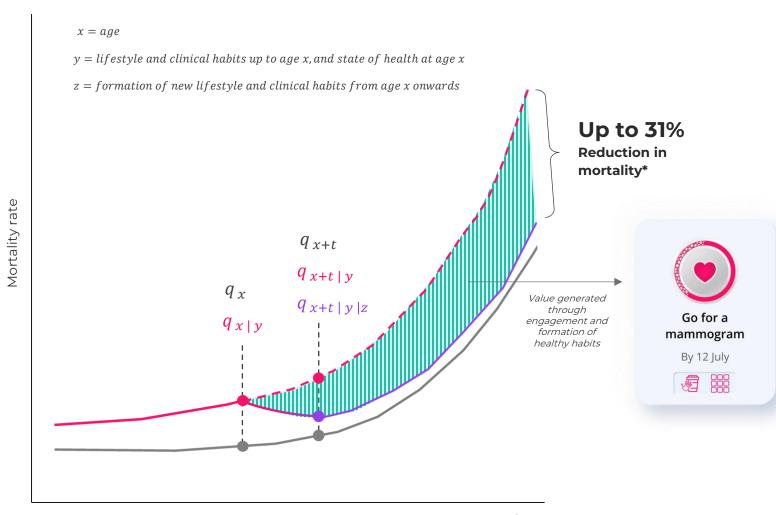

of the science of hyper-personalisation



The state of the s







Redeveloped the mobile architecture to support the incorporation of the habit index and hyper-personalisation, through physical activity and healthy actions

3

Unlock geared profits by significant revenue growth (through scaling) and maintaining a flat expense base

Profit margin (excl. FX)



+10%

Revenue growth for FY2024 (USD)

+23%

Profit growth for FY2024 (USD)

# The VI Platform enhances Vitality Limited's ability to expand globally





**QUICK** to implement

3-month deployment into new markets

Redeployable modules

**EASY** to configure

Cloud based Multi-language Scalable

**EFFICIENT** to operate

Standardised process & once-off builds to link partners, upgrade products, enhance features across the board



Age







# **Vitality Health International**



PING AN HEALTH INSURANCE

Strong operating result with reduction in combined ratio, strong cash generation & maiden shareholder dividend



Excellent pre-tax operating profit growth

Improved operating ratio

Reduced investment income volatility

Increased diversification

Taken action to ensure strong business fundamentals

30% of CY 2023

distributable profits

**R255** million

DSY's share after withholding tax

Maiden dividend to shareholders



5 healthcare cost-saving products deployed in 6 Asia-Pacific markets





Expanded reach into 6 countries



**Systems** 

Claims

Benefit mamt.



Data &

**Analytics** 

Risk profile

Clinical encoder



Digital management engagement

CDM

Other

Vitality

PMI product Network etc.

Products