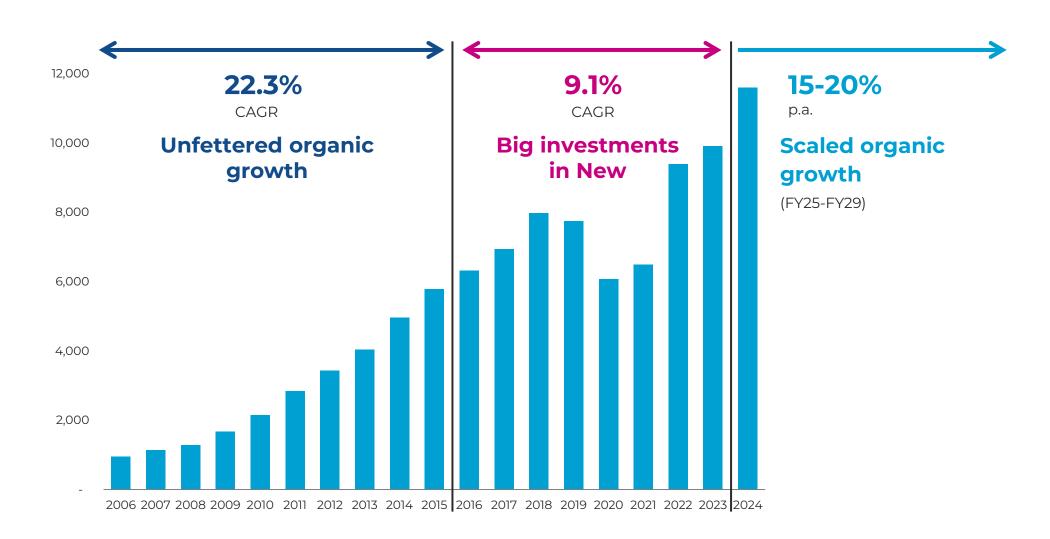

### Past

Pioneering and globalising the Vitality shared-value model; substantial investment in new initiatives for organic growth

### Today

Reduced spend and streamlined new initiatives; key initiatives maturing; transitioned to IFRS 17

### **Future**

Highly cash generative with superior growth. Maintaining leadership in SA with the Bank scaling; and a material international business

# Entering a new phase of growth