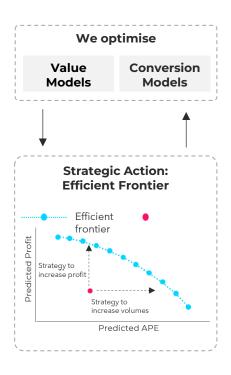

sers recommend products through portals, leading to commoditisation



### The optimiser product has 3 unique product features

Optimiser provides dynamic discounts



**Up to 30%** lower premiums than standard rate

2 Significantly higher engagement on optimiser



**3x more engaged** than non-optimised members

Optimiser drives better actuarial dynamics - retaining better risks and reducing claims





# Generating new business value through price optimisation



Improved pricing sophistication & speed

Creates unique portal competitive advantage

Enables higher rider benefit take-up

Driving operational efficiencies

A 'tale of two halves'

Utilising an <u>optimisation</u> <u>loop</u> that is underpinned by a rich & comprehensive dataset, with <u>features</u> <u>unique to Vitality</u>



Portal design encourages advisers to quote on other life insurance benefits





Average benefit size



Relative rider adoption



Optimiser customers have significantly higher benefit size and rider adoption 77%
of applications are now automatically decisioned

STP Rate during FY24



18% volume growth H2 on H1



Improved profitability mix



| £million                  | Hl   | H2   | FY24 |
|---------------------------|------|------|------|
| New business<br>APE       | 29.1 | 34.3 | 63.4 |
| New business<br>net value | -0.5 | 16.6 | 16.1 |
| VNB (fm)                  | -5.7 | 0.3  | -5.5 |

VL was up 11% H2 FY24 on H2 FY23 Wider UK protection market (excl VL) was down 4.5% during the period

# Actual value generation of business under IFRS 17

% Growth



### **Positive margin dyna