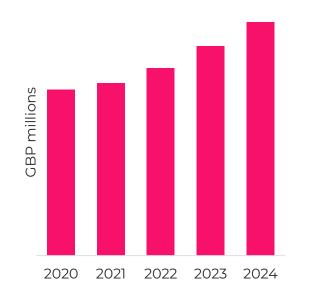

lation



# Over 300 dealerships, representing over 30 brands including:



vehicles have a

5-star ratina































# Hyper-personalisation and shared value with the Bank as the composite maker

# Personal Pathways manifesting on the face of the Bank













# **Vitality Limited**









# Vitality UK has strong assets and attributes that position it for growth going forward







# Strong brand 307% growth in brand awareness, compared to 5% growth in market average Unique brand collaborations with new partner, Itsu Well-recognised mascot







# VitalityHealth



# **Normalised operating** profit1

to £18.5m

**-47**%

to R435m

# **Earned premiums**

+23% +12% to £699.3m to R16.5bn

### **New business**

+21% to R2.5bn to £105.7m

Lives covered

**+7**%









# Pressure on the NHS is driving increased utilisation and costs of private healthcare



### The Darzi Review<sup>1</sup>

- Poor NHS performance:
  - Missing waiting time targets since 2015, waiting lists and times have surged
- **2** Concerns in quality of care:

Areas of concern i.e maternity care. Cancer survival and cardiovascular disease mortality rates for people under 75 improvements have slowed substantially

- **7** NHS budget not being spent where it should be:
  - Too great a share in hospitals, too little in the community, and productivity is too low
- ▲ Low capital investment:

The NHS has been starved of capital and the capital budget was repeatedly raided to plug holes in day-to-day spending. This has resulted in crumbling buildings that hit productivity. On top of t