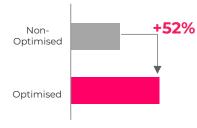

ique product features

Optimiser provides dynamic discounts



**Up to 30%** lower premiums than standard rate

2 Significantly higher engagement on optimiser



**3x more engaged** than non-optimised members

Optimiser drives better actuarial dynamics - retaining better risks and reducing claims





# Generating new business value through price optimisation



Improved pricing sophistication & speed

Creates unique portal competitive advantage

Enables higher rider benefit take-up

Driving operational efficiencies

A 'tale of two halves'

Utilising an <u>optimisation</u> <u>loop</u> that is underpinned by a rich & comprehensive dataset, with <u>features</u> <u>unique to Vitality</u>



Portal design encourages advisers to quote on other life insurance benefits





Average benefit size



Relative rider adoption



Optimiser customers have significantly higher benefit size and rider adoption 77%
of applications are now automatically decisioned

STP Rate during FY24



18% volume growth H2 on H1



Improved profitability mix



| £million                  | Hl   | H2   | FY24 |
|---------------------------|------|------|------|
| New business<br>APE       | 29.1 | 34.3 | 63.4 |
| New business<br>net value | -0.5 | 16.6 | 16.1 |
| VNB (fm)                  | -5.7 | 0.3  | -5.5 |

VL was up 11% H2 FY24 on H2 FY23 Wider UK protection market (excl VL) was down 4.5% during the period

# Actual value generation of business under IFRS 17

% Growth



### **Positive margin dynamics**

Comparative non-economic margin<sup>1</sup> runoff excl new business

# Store of value at start o