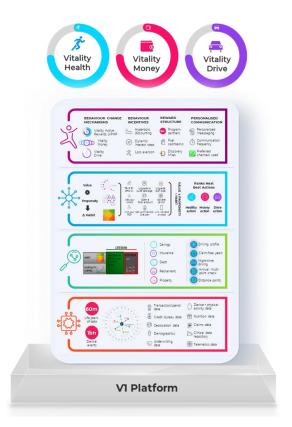

onalisation enhancements



Revolutionised the mobile experience



SUMITOMO LIFE

Expansion of strategic role of Vitality Stand Alone – focus on 2030 targets



Driving VONB growth - focus on agent engagement

2

Evolve Vitality products to drive greater value through utilisation of the science of hyper-personalisation



The state of the s







Redeveloped the mobile architecture to support the incorporation of the habit index and hyper-personalisation, through physical activity and healthy actions

3

Unlock geared profits by significant revenue growth (through scaling) and maintaining a flat expense base

Profit margin (excl. FX)



+10%

Revenue growth for FY2024 (USD)

+23%

Profit growth for FY2024 (USD)

# The VI Platform enhances Vitality Limited's ability to expand globally





**QUICK** to implement

3-month deployment into new markets

Redeployable modules

**EASY** to configure

Cloud based Multi-language Scalable

**EFFICIENT** to operate

Standardised process & once-off builds to link partners, upgrade products, enhance features across the board



Age







# **Vitality Health International**



PING AN HEALTH INSURANCE

Strong operating result with reduction in combined ratio, strong cash generation & maiden shareholder dividend



Excellent pre-tax operating profit growth

Improved operating ratio

Reduced investment income volatility

Increased diversification

Taken action to ensure strong business fundamentals

30% of CY 2023

distributable profits

**R255** million

DSY's share after withholding tax

Maiden dividend to shareholders



5 healthcare