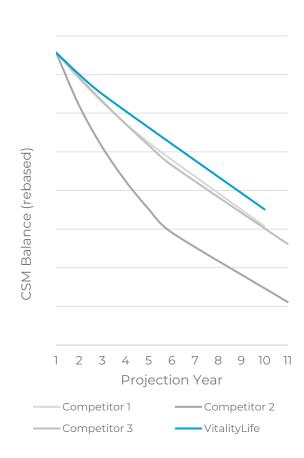

TP Rate during FY24



18% volume growth H2 on H1



Improved profitability mix



| £million                  | Hl   | H2   | FY24 |
|---------------------------|------|------|------|
| New business<br>APE       | 29.1 | 34.3 | 63.4 |
| New business<br>net value | -0.5 | 16.6 | 16.1 |
| VNB (fm)                  | -5.7 | 0.3  | -5.5 |

VL was up 11% H2 FY24 on H2 FY23 Wider UK protection market (excl VL) was down 4.5% during the period

# Actual value generation of business under IFRS 17

% Growth



### **Positive margin dynamics**

Comparative non-economic margin<sup>1</sup> runoff excl new business

# Store of value at start of period plays out as earnings during the period plus store of value at end of period (GBPm)

IFRS 17 stored margin absorbs basis change

Stable earnings growth









# **Vitality Network**



| Operating p | orofit |
|-------------|--------|
|-------------|--------|

# Integrated API by insurance partners

Revenue

Insurance partners membership

+23% +30%

to \$28.5m to R533m

+11%

+18%

to \$1 575.1m to R29.7bn

+10%

to \$101.3m t

+16%

to R1.9bn

+17%

to 5.3m









# Vitality Network's globally expanding footprint





# **Key strategic focus areas**



1

Grow revenue through deepening of existing insurance partnerships and targeted pursuit of new insurance partnerships



Hosted partnerwide GVC, rolling out personalisation enhancements



Revolutionised the mobile experience



SUMITOMO LIFE

Expansion of strategic role of Vitality Stand Alone – focus on 2030 targets



Driving VONB growth - focus on agent engagement

2

Evolve Vital