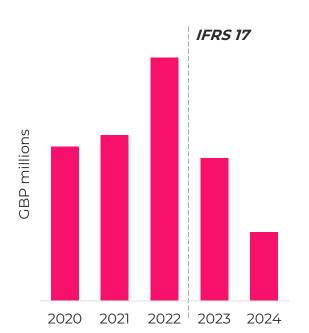

### Today

Reduced spend and streamlined new initiatives; key initiatives maturing; transitioned to IFRS 17