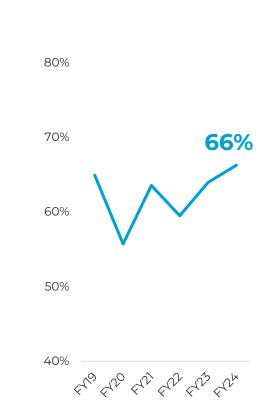

### **Strong operating performance**

|                       | R11 6                                                                                                                                                            | 04m<br>+17%                                                                                                                                                                                                                           | R26 6                                                                                                                                                                                                                                                                                                                                                                                                                                                                                                                                                                                                                                                   | 667m<br>+18%                                                                                                                                                                                                                                                                                                                                                                                            |                                                                                                                                                                                                                                                                                                                                                                                                                                                                                                                                                                                                                                                                                                                                                                                                                                                                                                                                        | 191m<br>+16%                                                                                                                                                                                                                                                                                                                                                                                                                                                                                                                                                                                                                                                                                                                                                                                                                                                                                                                                                                                                                                                                                                                                                              |
|-----------------------|------------------------------------------------------------------------------------------------------------------------------------------------------------------|---------------------------------------------------------------------------------------------------------------------------------------------------------------------------------------------------------------------------------------|---------------------------------------------------------------------------------------------------------------------------------------------------------------------------------------------------------------------------------------------------------------------------------------------------------------------------------------------------------------------------------------------------------------------------------------------------------------------------------------------------------------------------------------------------------------------------------------------------------------------------------------------------------|---------------------------------------------------------------------------------------------------------------------------------------------------------------------------------------------------------------------------------------------------------------------------------------------------------------------------------------------------------------------------------------------------------|----------------------------------------------------------------------------------------------------------------------------------------------------------------------------------------------------------------------------------------------------------------------------------------------------------------------------------------------------------------------------------------------------------------------------------------------------------------------------------------------------------------------------------------------------------------------------------------------------------------------------------------------------------------------------------------------------------------------------------------------------------------------------------------------------------------------------------------------------------------------------------------------------------------------------------------|---------------------------------------------------------------------------------------------------------------------------------------------------------------------------------------------------------------------------------------------------------------------------------------------------------------------------------------------------------------------------------------------------------------------------------------------------------------------------------------------------------------------------------------------------------------------------------------------------------------------------------------------------------------------------------------------------------------------------------------------------------------------------------------------------------------------------------------------------------------------------------------------------------------------------------------------------------------------------------------------------------------------------------------------------------------------------------------------------------------------------------------------------------------------------|
| ZARm                  | Operati                                                                                                                                                          | ng profit                                                                                                                                                                                                                             | New business <sup>2</sup>                                                                                                                                                                                                                                                                                                                                                                                                                                                                                                                                                                                                                               |                                                                                                                                                                                                                                                                                                                                                                                                         | Non-insurance income                                                                                                                                                                                                                                                                                                                                                                                                                                                                                                                                                                                                                                                                                                                                                                                                                                                                                                                   |                                                                                                                                                                                                                                                                                                                                                                                                                                                                                                                                                                                                                                                                                                                                                                                                                                                                                                                                                                                                                                                                                                                                                                           |
| Health                | 3 972                                                                                                                                                            | +7%                                                                                                                                                                                                                                   | 11 069                                                                                                                                                                                                                                                                                                                                                                                                                                                                                                                                                                                                                                                  | +26%                                                                                                                                                                                                                                                                                                                                                                                                    | 1260                                                                                                                                                                                                                                                                                                                                                                                                                                                                                                                                                                                                                                                                                                                                                                                                                                                                                                                                   | +5%                                                                                                                                                                                                                                                                                                                                                                                                                                                                                                                                                                                                                                                                                                                                                                                                                                                                                                                                                                                                                                                                                                                                                                       |
| Life                  | 4 765                                                                                                                                                            | +9%                                                                                                                                                                                                                                   | 2 942                                                                                                                                                                                                                                                                                                                                                                                                                                                                                                                                                                                                                                                   | +4%                                                                                                                                                                                                                                                                                                                                                                                                     |                                                                                                                                                                                                                                                                                                                                                                                                                                                                                                                                                                                                                                                                                                                                                                                                                                                                                                                                        |                                                                                                                                                                                                                                                                                                                                                                                                                                                                                                                                                                                                                                                                                                                                                                                                                                                                                                                                                                                                                                                                                                                                                                           |
| Invest                | 1 522                                                                                                                                                            | +20%                                                                                                                                                                                                                                  | 3 300                                                                                                                                                                                                                                                                                                                                                                                                                                                                                                                                                                                                                                                   | +8%                                                                                                                                                                                                                                                                                                                                                                                                     |                                                                                                                                                                                                                                                                                                                                                                                                                                                                                                                                                                                                                                                                                                                                                                                                                                                                                                                                        |                                                                                                                                                                                                                                                                                                                                                                                                                                                                                                                                                                                                                                                                                                                                                                                                                                                                                                                                                                                                                                                                                                                                                                           |
| Insure                | 248                                                                                                                                                              | +240%                                                                                                                                                                                                                                 | 1388                                                                                                                                                                                                                                                                                                                                                                                                                                                                                                                                                                                                                                                    | +11%                                                                                                                                                                                                                                                                                                                                                                                                    |                                                                                                                                                                                                                                                                                                                                                                                                                                                                                                                                                                                                                                                                                                                                                                                                                                                                                                                                        |                                                                                                                                                                                                                                                                                                                                                                                                                                                                                                                                                                                                                                                                                                                                                                                                                                                                                                                                                                                                                                                                                                                                                                           |
| Bank                  | -454                                                                                                                                                             | -41%                                                                                                                                                                                                                                  |                                                                                                                                                                                                                                                                                                                                                                                                                                                                                                                                                                                                                                                         |                                                                                                                                                                                                                                                                                                                                                                                                         | 2 102                                                                                                                                                                                                                                                                                                                                                                                                                                                                                                                                                                                                                                                                                                                                                                                                                                                                                                                                  | +39%                                                                                                                                                                                                                                                                                                                                                                                                                                                                                                                                                                                                                                                                                                                                                                                                                                                                                                                                                                                                                                                                                                                                                                      |
| Other SA <sup>1</sup> | -336                                                                                                                                                             | +20%                                                                                                                                                                                                                                  | 1 038                                                                                                                                                                                                                                                                                                                                                                                                                                                                                                                                                                                                                                                   | +38%                                                                                                                                                                                                                                                                                                                                                                                                    |                                                                                                                                                                                                                                                                                                                                                                                                                                                                                                                                                                                                                                                                                                                                                                                                                                                                                                                                        |                                                                                                                                                                                                                                                                                                                                                                                                                                                                                                                                                                                                                                                                                                                                                                                                                                                                                                                                                                                                                                                                                                                                                                           |
| SA                    | 9 717                                                                                                                                                            | +16%                                                                                                                                                                                                                                  | 19 737                                                                                                                                                                                                                                                                                                                                                                                                                                                                                                                                                                                                                                                  | +19%                                                                                                                                                                                                                                                                                                                                                                                                    | 3 362                                                                                                                                                                                                                                                                                                                                                                                                                                                                                                                                                                                                                                                                                                                                                                                                                                                                                                                                  | +24%                                                                                                                                                                                                                                                                                                                                                                                                                                                                                                                                                                                                                                                                                                                                                                                                                                                                                                                                                                                                                                                                                                                                                                      |
| Vitality Health       | 435                                                                                                                                                              | -47%                                                                                                                                                                                                                                  | 2 488                                                                                                                                                                                                                                                                                                                                                                                                                                                                                                                                                                                                                                                   | +21%                                                                                                                                                                                                                                                                                                                                                                                                    |                                                                                                                                                                                                                                                                                                                                                                                                                                                                                                                                                                                                                                                                                                                                                                                                                                                                                                                                        |                                                                                                                                                                                                                                                                                                                                                                                                                                                                                                                                                                                                                                                                                                                                                                                                                                                                                                                                                                                                                                                                                                                                                                           |
| Vitality Life         | 375                                                                                                                                                              | -20%                                                                                                                                                                                                                                  | 1 956                                                                                                                                                                                                                                                                                                                                                                                                                                                                                                                                                                                                                                                   | +14%                                                                                                                                                                                                                                                                                                                                                                                                    |                                                                                                                                                                                                                                                                                                                                                                                                                                                                                                                                                                                                                                                                                                                                                                                                                                                                                                                                        |                                                                                                                                                                                                                                                                                                                                                                                                                                                                                                                                                                                                                                                                                                                                                                                                                                                                                                                                                                                                                                                                                                                                                                           |
| UK initiatives        | -163                                                                                                                                                             | -70%                                                                                                                                                                                                                                  |                                                                                                                                                                                                                                                                                                                                                                                                                                                                                                                                                                                                                                                         |                                                                                                                                                                                                                                                                                                                                                                                                         |                                                                                                                                                                                                                                                                                                                                                                                                                                                                                                                                                                                                                                                                                                                                                                                                                                                                                                                                        |                                                                                                                                                                                                                                                                                                                                                                                                                                                                                                                                                                                                                                                                                                                                                                                                                                                                                                                                                                                                                                                                                                                                                                           |
| UK                    | 647                                                                                                                                                              | -14%                                                                                                                                                                                                                                  | 4 444                                                                                                                                                                                                                                                                                                                                                                                                                                                                                                                                                                                                                                                   | <b>+17</b> %                                                                                                                                                                                                                                                                                                                                                                                            |                                                                                                                                                                                                                                                                                                                                                                                                                                                                                                                                                                                                                                                                                                                                                                                                                                                                                                                                        |                                                                                                                                                                                                                                                                                                                                                                                                                                                                                                                                                                                                                                                                                                                                                                                                                                                                                                                                                                                                                                                                                                                                                                           |
| Vitality Network      | 533                                                                                                                                                              | +30%                                                                                                                                                                                                                                  |                                                                                                                                                                                                                                                                                                                                                                                                                                                                                                                                                                                                                                                         |                                                                                                                                                                                                                                                                                                                                                                                                         | 1894                                                                                                                                                                                                                                                                                                                                                                                                                                                                                                                                                                                                                                                                                                                                                                                                                                                                                                                                   | +16%                                                                                                                                                                                                                                                                                                                                                                                                                                                                                                                                                                                                                                                                                                                                                                                                                                                                                                                                                                                                                                                                                                                                                                      |
| VHI - Ping An Health  | 1124                                                                                                                                                             | +85%                                                                                                                                                                                                                                  | 2 486                                                                                                                                                                                                                                                                                                                                                                                                                                                                                                                                                                                                                                                   | +14%                                                                                                                                                                                                                                                                                                                                                                                                    | 935                                                                                                                                                                                                                                                                                                                                                                                                                                                                                                                                                                                                                                                                                                                                                                                                                                                                                                                                    | -6%                                                                                                                                                                                                                                                                                                                                                                                                                                                                                                                                                                                                                                                                                                                                                                                                                                                                                                                                                                                                                                                                                                                                                                       |
| VHI - Other           | -386                                                                                                                                                             | +98%                                                                                                                                                                                                                                  |                                                                                                                                                                                                                                                                                                                                                                                                                                                                                                                                                                                                                                                         |                                                                                                                                                                                                                                                                                                                                                                                                         |                                                                                                                                                                                                                                                                                                                                                                                                                                                                                                                                                                                                                                                                                                                                                                                                                                                                                                                                        |                                                                                                                                                                                                                                                                                                                                                                                                                                                                                                                                                                                                                                                                                                                                                                                                                                                                                                                                                                                                                                                                                                                                                                           |
| VG initiatives        | -31                                                                                                                                                              | -11%                                                                                                                                                                                                                                  |                                                                                                                                                                                                                                                                                                                                                                                                                                                                                                                                                                                                                                                         |                                                                                                                                                                                                                                                                                                                                                                                                         |                                                                                                                                                                                                                                                                                                                                                                                                                                                                                                                                                                                                                                                                                                                                                                                                                                                                                                                                        |                                                                                                                                                                                                                                                                                                                                                                                                                                                                                                                                                                                                                                                                                                                                                                                                                                                                                                                                                                                                                                                                                                                                                                           |
| VG                    | 1 240                                                                                                                                                            | <b>+57</b> %                                                                                                                                                                                                                          | 2 486                                                                                                                                                                                                                                                                                                                                                                                                                                                                                                                                                                                                                                                   | +14%                                                                                                                                                                                                                                                                                                                                                                                                    | 2 829                                                                                                                                                                                                                                                                                                                                                                                                                                                                                                                                                                                                                                                                                                                                                                                                                                                                                                                                  | +8%                                                                                                                                                                                                                                                                                                                                                                                                                                                                                                                                                                                                                                                                                                                                                                                                                                                                                                                                                                                                                                                                                                                                                                       |
|                       | Health Life Invest Insure Bank Other SA¹  SA  Vitality Health Vitality Life UK initiatives  UK  Vitality Network VHI - Ping An Health VHI - Other VG initiatives | Health 3 972 Life 4 765 Invest 1 522 Insure 248 Bank -454 Other SA¹ -336 SA 9 717 Vitality Health 435 Vitality Life 375 UK initiatives -163 UK 647 Vitality Network 533 VHI - Ping An Health 1124 VHI - Other -386 VG initiatives -31 | ZARm       Operating profit         Health       3 972       +7%         Life       4 765       +9%         Invest       1 522       +20%         Insure       248       +240%         Bank       -454       -41%         Other SA¹       -336       +20%         SA       9 717       +16%         Vitality Health       435       -47%         Vitality Life       375       -20%         UK initiatives       -163       -70%         UK       647       -14%         Vitality Network       533       +30%         VHI - Ping An Health       1124       +85%         VHI - Other       -386       +98%         VG initiatives       -31       -11% | TARM Operating profit New Health 3 972 +7% 11 069 Life 4 765 +9% 2 942 Invest 1 522 +20% 3 300 Insure 248 +240% 1 388 Bank -454 -41% Other SA¹ -336 +20% 1 038 SA 9 717 +16% 19 737 Vitality Health 435 -47% 2 488 Vitality Life 375 -20% 1 956 UK initiatives -163 -70% UK 647 -14% 4 444 Vitality Network 533 +30% VHI - Ping An Health 1124 +85% 2 486 VHI - Other -386 +98% VG initiatives -31 -11% | T17% Operating profit       +18% New business²         Health       3 972       +7%       11 069       +26%         Life       4 765       +9%       2 942       +4%         Invest       1 522       +20%       3 300       +8%         Insure       248       +240%       1 388       +11%         Bank       -454       -41%       -41%         Other SA1       -336       +20%       1 038       +38%         SA       9 717       +16%       19 737       +19%         Vitality Health       435       -47%       2 488       +21%         Vitality Life       375       -20%       1 956       +14%         UK initiatives       -163       -70%         UK       647       -14%       4 444       +17%         Vitality Network       533       +30%         VHI - Ping An Health       1124       +85%       2 486       +14%         VHI - Other       -386       +98%         VG initiatives       -31       -11%       -11% | ZARm         Operating profit         +18% New business2         Non-instruction           Health         3 972         +7%         11 069         +26%         1 260           Life         4 765         +9%         2 942         +4%           Invest         1 522         +20%         3 300         +8%           Insure         248         +240%         1 388         +11%           Bank         -454         -41%         2 102           Other SA1         -336         +20%         1 038         +38%           SA         9 717         +16%         19 737         +19%         3 362           Vitality Health         435         -47%         2 488         +21%           Vitality Life         375         -20%         1 956         +14%           UK initiatives         -163         -70%           UK         647         -14%         4 444         +17%           Vitality Network         533         +30%         1 894           VHI - Ding An Health         1 124         +85%         2 486         +14%         935           VHI - Other         -386         +98%         VG initiatives         -31         -11% <td< th=""></td<> |