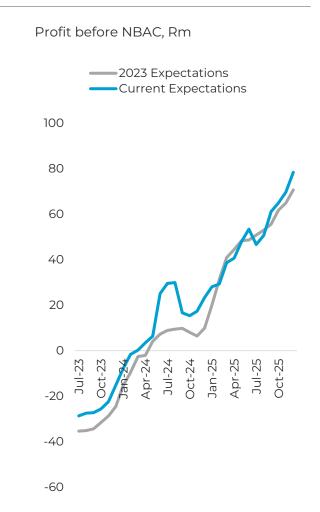

book and pipeline





# Best bank brand driven by disruptive products and superior service



### **Established market leadership**

### Best in retail banking

### Best in private banking



Smart, simple and easy products



**Excellent benefits and rewards** 



Best service and experience metrics



**Best emotional experience** 



Top private banking provider



Best relationships with clients

### **Declining costs-to-serve leading to operational breakeven**



### Positive jaws from cost vs income

Nov-22 Jan-23 Mar-23 Jul-23 Sep-23

-Cost pc

120

80

60



#### **Stable NBAC per client Strong operating profit** with H2 breakeven as the bank grows

■ Loss before NBAC

2022 2022 2023 2023 2024 2024

**H2 Breakeven** 

■ NBAC



0

### **Reaching breakeven** earlier than expected



### **High quality bank with bold goals**



### **Attributes driving growth**

- 1 High-quality clients
- ±50% credit, suite and transaction bundled
- Deposit-led growth
- Advances to Deposits ratio less than 40%; deposit growth rate is 7% higher than the advances growth rate providing a strong funding position
- +15% above FY24 target
- NIR-driven income
- ±8% growth in average net income per client from FY23 to FY24 resulting in 45% NIR growth
- 4 Operational scalability
- Cost-to-Income ratio improvement by ±15% from FY23 to FY24
- Optimised profitability
- 89% growth in profit/loss before NBAC between FY23 and FY24

### **Reducing capital needs**

Capital invested, Rm

### **R14.5bn**

(nominal)



### **Driven by bold ambition**

### **R400m**

operating profit growth p.a.

**Targe