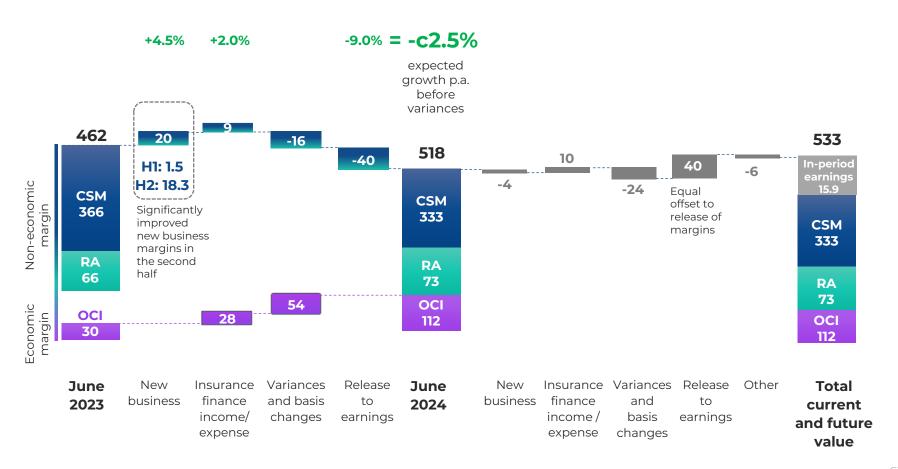

Rate during FY24



18% volume growth H2 on H1



Improved profitability mix



| £million                  | Hl   | H2   | FY24 |
|---------------------------|------|------|------|
| New business<br>APE       | 29.1 | 34.3 | 63.4 |
| New business<br>net value | -0.5 | 16.6 | 16.1 |
| VNB (fm)                  | -5.7 | 0.3  | -5.5 |

VL was up 11% H2 FY24 on H2 FY23 Wider UK protection market (excl VL) was down 4.5% during the period

# Actual value generation of business under IFRS 17

% Growth



### **Positive margin dynamics**

Comparative non-economic margin<sup>1</sup> runoff excl new business

# Store of value at start of period plays out as earnings during the period plus store of value at end of period (GBPm)

IFRS 17 stored margin absorbs basis change

Stable earnings growth









# **Vitality Network**



| Operating p | orofit |
|-------------|--------|
|-------------|--------|

# Integrated API by insurance partners

Revenue

Insurance partners membership

+23% +30%

to \$28.5m to R533m

+11%

+18%

to \$1 575.1m to R29.7bn

+10%

to \$101.3m t

+16%

to R1.9bn

+17%

to 5.3m









# Vitality Network's globally expanding footprint





# **Key strategic focus areas**



1

Grow revenue through deepening of existing insurance partnerships and targeted pursuit of new insurance partnerships



Hosted partnerwide GVC, rolling out personalisation enhancements



Revolutionised the mobile experience



SUMITOMO LIFE

Expansion of strategic role of Vitality Stand Alone – focus on 2030 targets



Driving VONB growth - focus on agent engagement

2

Evolve Vitalit