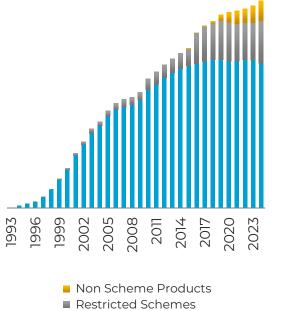

vances growth rate providing a strong funding position
- +15% above FY24 target
- NIR-driven income
- ±8% growth in average net income per client from FY23 to FY24 resulting in 45% NIR growth
- 4 Operational scalability
- Cost-to-Income ratio improvement by ±15% from FY23 to FY24
- Optimised profitability
- 89% growth in profit/loss before NBAC between FY23 and FY24

### **Reducing capital needs**

Capital invested, Rm

### **R14.5bn**

(nominal)



### **Driven by bold ambition**

### **R400m**

operating profit growth p.a.

**Targeting** 

2m clients and R3bn in profits

in FY29





### **Discovery Health**



### **Operating profit**

+7% to R3 972m

### **New business**

+26% to R11 069m\*

# >3.9m

Membership

Lives under administration

### Non-scheme growth

+16%

>370k lives









DHMS



# Discovery Health Medical Scheme: continued excellent performance in a complex environment



### Membership

**57.9%** market share



### **Customer satisfaction**

Low proportions of members change plans, with more members upgrading than downgrading:



Lapses continue to remain stable



### **Solvency**



### **High utilisation driving medical inflation**





# Discovery Health actively addressing the issues of an ageing scheme and increasing chronicity



### **Attracting young professionals**

# Western find Witality Witality Witality

### **Introducing ACTIVE SMART**

Most affordable plan at R1,350 per month

Rich rewards through Vitality & Vitality Active



**75% OFF**Gym membership



FULLY FUNDED
Fitness device





**24 FREE VISITS**At other fitness facilities