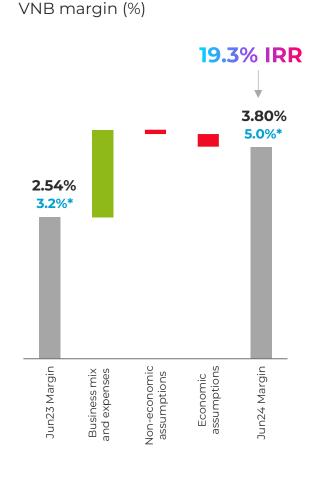

medical schemes may only offer

complementary cover to services not reimbursable by the Fund.

- 1. Until the NHI is fully implemented, there are no restrictions on medical
- 2. When it is fully implemented, complementary cover may be added - key question: how comprehensive will NHI be?





# **Discovery Life**



Normalised operating profit

**+9**%

to R4 765m

Individual life:

+11%



**New business** 

+4%

to R2 942m

Individual life:

+4%



Strong capital and liquidity

SCR coverage Liquidity coverage



Maintained leading market share

12 months to June 2024



# **Strong EV growth and improvement in VNB margin**



# Strong cashflow generation

Life and Invest cashflow in excess of 35% of net of tax normalised earnings

Cashflows before financing



# Improvement in VNB margin



### **Strong EV growth**





### **Operating variances**

Discovery Life Ltd variances, Rm

Impact of basis change: R1.2bn on EV, R2.8bn on balance sheet



# **Actual value generation of business under IFRS 17**



### **Positive margin dynamics**

Comparative non-economic margin<sup>1</sup> runoff excl new business

# Store of value at start of period plays out as earnings during the period plus store of value at end of period (Rm)

IFRS 17 stored margin absorbs basis change<sup>2</sup>

Stable earnings growth<sup>3</sup>











# **Discovery Invest**



Normalised operating profit





Rebased profit release profile (guaranteed bonds)

## **New business**

**+8%** to R3 300m



Assets under administration





# Positive shift in product mix

% AuM in offshore funds







# **Di