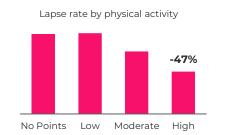

on period volatility

Taken action to address key issues with the PAC and VLL books, and expect a smoother and stronger emergence of profits each year going forward

# Operating environment has been challenging, but changing dynamics provide opportunities



### Large, stagnant market; fundamentals improving



# Rich multi-benefit business is increasingly common in the market



98%

of advisers recommend products through portals, leading to commoditisation



### The optimiser product has 3 unique product features

Optimiser provides dynamic discounts



**Up to 30%** lower premiums than standard rate

2 Significantly higher engagement on optimiser



**3x more engaged** than non-optimised members

Optimiser drives better actuarial dynamics - retaining better risks and reducing claims





# Generating new business value through price optimisation



Improved pricing sophistication & speed

Creates unique portal competitive advantage

Enables higher rider benefit take-up

Driving operational efficiencies

A 'tale of two halves'

Utilising an <u>optimisation</u> <u>loop</u> that is underpinned by a rich & comprehensive dataset, with <u>features</u> <u>unique to Vitality</u>



Portal design encourages advisers to quote on other life insurance benefits





Average benefit size



Relative rider adoption



Optimiser customers have significantly higher benefit size and rider adoption 77%
of applications are now automatically decisioned

STP Rate during FY24



18% volume growth H2 on H1



Improved profitability mix



| £million                  | Hl   | H2   | FY24 |
|--