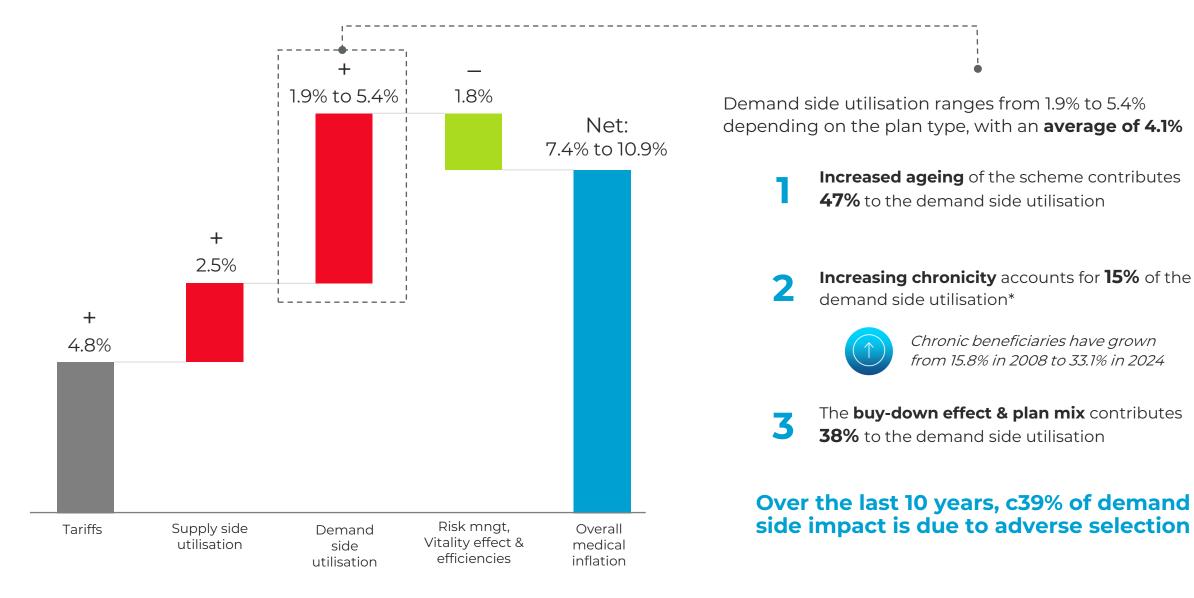

cing capital needs**

Capital invested, Rm

### **R14.5bn**

(nominal)



### **Driven by bold ambition**

### **R400m**

operating profit growth p.a.

**Targeting** 

2m clients and R3bn in profits

in FY29





### **Discovery Health**



### **Operating profit**

+7% to R3 972m

### **New business**

+26% to R11 069m\*

# >3.9m

Membership

Lives under administration

### Non-scheme growth

+16%

>370k lives









DHMS



# Discovery Health Medical Scheme: continued excellent performance in a complex environment



### Membership

**57.9%** market share



### **Customer satisfaction**

Low proportions of members change plans, with more members upgrading than downgrading:



Lapses continue to remain stable



### **Solvency**



### **High utilisation driving medical inflation**





# Discovery Health actively addressing the issues of an ageing scheme and increasing chronicity



### **Attracting young professionals**

# Western find Witality Witality Witality

### **Introducing ACTIVE SMART**

Most affordable plan at R1,350 per month

Rich rewards through Vitality & Vitality Active



**75% OFF**Gym membership



FULLY FUNDED
Fitness device





**24 FREE VISITS**At other fitness facilities

### **Addressing chronicity**













-18%

### Additional tax revenue assumed by NDoH is not sustainable



### NHI scenario relies on R200bn additional tax revenue

Healthcare cost (ZAR)



### R200bn

Additional funding required per annum, as indicated by the National Department of Health increase in personal income tax or;

increase in VAT (from 15% to 21.5%) or;

incr