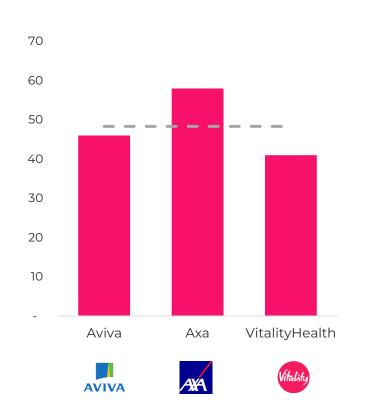

**Fair value gains:** prior period includes a considerable fair value gain from the swaption held in DHEL, which was realised towards the end of the previous financial year

Loss on impairment and derecognition: Largely attributable to write-off of assets resulting from wind-down of VitalityCar and assets no longer in use in VitalityHealth