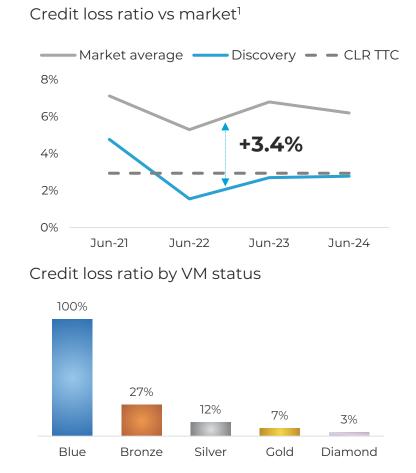

ses – as the centre of excellence and epicentre for R&D, together with partnerships with the best insurers globally





# **Discovery SA**





### **Discovery Bank**





### Strong and quality new business growth from multiple sources



### Accelerating growth in sales

±1,100 sales per day

400

200

# 3-month moving average; per business day 1,400 1,271 1,000 800

Feb-23

Aug-23

Aug-22

# Relevance across demographic groups





New business by age group

### High share of new business from young adults



### **Majority new to Discovery**

58% of new business is new to Discovery

Number of other Discovery products



### Maintained focus on credit book growth and quality



### Strong growth in advances book

+27%

Advances, Rbn

# 6

# Better than market credit losses driven SVM



# Promising home loans book and pipeline





# Best bank brand driven by disruptive products and superior service



### **Established market leadership**

### Best in retail banking

### Best in private banking



Smart, simple and easy products



**Excellent benefits and rewards** 



Best service and experience metrics



**Best emotional experience** 



Top private banking provider



Best relationships with clients

### **Declining costs-to-serve leading to operational breakeven**



### Positive jaws from cost vs income

Nov-22 Jan-23 Mar-23 Jul-23 Sep-23

-Cost pc

120

80

60



#### **Stable NBAC per client Strong operating profit** with H2 breakeven as the bank grows

■ Loss before NBAC

2022 2022 2023 2023 2024 2024

**H2 Breakeven** 

■ NBAC



0

### **Reaching breakeven*