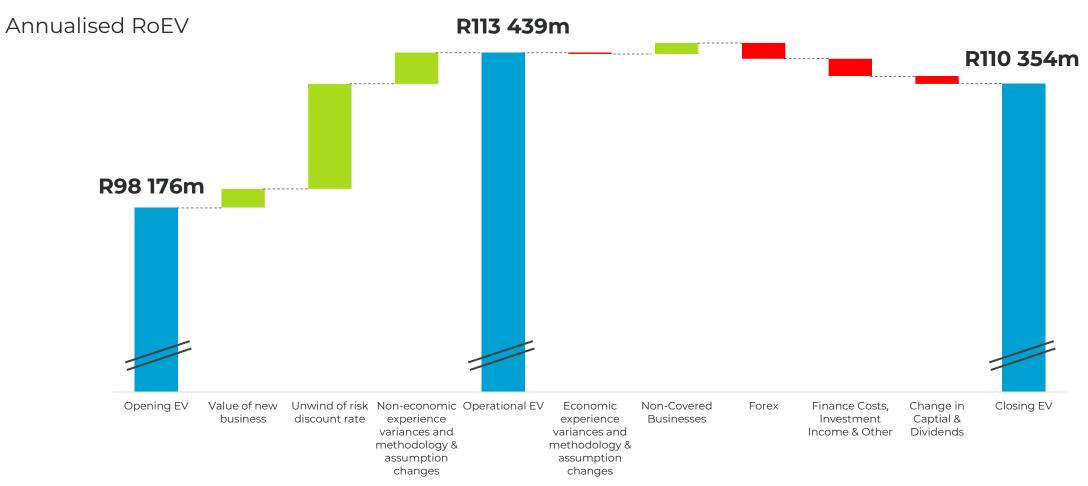

-20%         1 956         +14%           UK initiatives         -163         -70%           UK         647         -14%         4 444         +17%           Vitality Network         533         +30%         1 894           VHI - Ding An Health         1 124         +85%         2 486         +14%         935           VHI - Other         -386         +98%         VG initiatives         -31         -11% <td< th=""></td<> |

### Group well capitalised with robust cash generation





<sup>1</sup> Capital Adequacy Ratio

<sup>2</sup> Comprehensive Solvency Ratio, definition set by China Banking and Insurance Regulatory Commission

<sup>3</sup> Centre cash + undrawn committed facilities

<sup>4</sup> Normalised for COVID-19 reserve impact

### **Strong growth in Group Embedded Value**







### Below the line affected by swaption in prior period



| Rm                                                              | 12 months<br>ended | 12 months<br>ended |             |
|-----------------------------------------------------------------|--------------------|--------------------|-------------|
|                                                                 | Jun-24             | Jun-23             | %           |
| Normalised profit from operations                               | 11 604             | 9 917              | <b>17</b> % |
| Forex losses/gains                                              | -87                | 150                |             |
| 1 DP financing lease impact                                     | -105               | -134               |