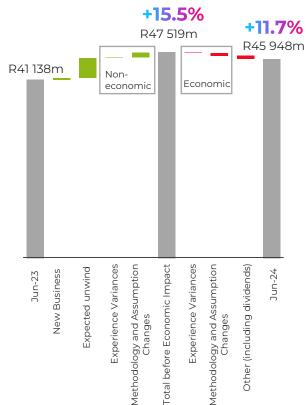

complementary cover to services not reimbursable by the Fund.

- 1. Until the NHI is fully implemented, there are no restrictions on medical
- 2. When it is fully implemented, complementary cover may be added - key question: how comprehensive will NHI be?





# **Discovery Life**



Normalised operating profit

**+9**%

to R4 765m

Individual life:

+11%



**New business** 

+4%

to R2 942m

Individual life:

+4%



Strong capital and liquidity

SCR coverage Liquidity coverage



Maintained leading market share

12 months to June 2024



# **Strong EV growth and improvement in VNB margin**



# Strong cashflow generation

Life and Invest cashflow in excess of 35% of net of tax normalised earnings

Cashflows before financing



# Improvement in VNB margin



### **Strong EV growth**





### **Operating variances**

Discovery Life Ltd variances, Rm

Impact of basis change: R1.2bn on EV, R2.8bn on balance sheet



# **Actual value generation of business under IFRS 17**



### **Positive margin dynamics**

Comparative non-economic margin<sup>1</sup> runoff excl new business

# Store of value at start of period plays out as earnings during the period plus store of value at end of period (Rm)

IFRS 17 stored margin absorbs basis change<sup>2</sup>

Stable earnings growth<sup>3</sup>











# **Discovery Invest**



Normalised operating profit





Rebased profit release profile (guaranteed bonds)

## **New business**

**+8%** to R3 300m



Assets under administration





# Positive shift in product mix

% AuM in offshore funds







# **Discovery Insure**



**Gross wr