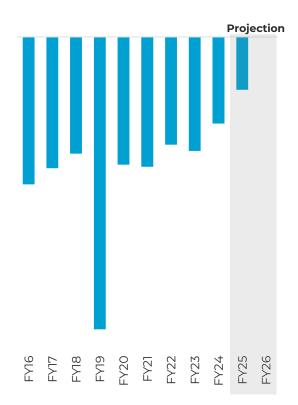

024

**H2 Breakeven** 

■ NBAC



0

### **Reaching breakeven** earlier than expected



### **High quality bank with bold goals**



### **Attributes driving growth**

- 1 High-quality clients
- ±50% credit, suite and transaction bundled
- Deposit-led growth
- Advances to Deposits ratio less than 40%; deposit growth rate is 7% higher than the advances growth rate providing a strong funding position
- +15% above FY24 target
- NIR-driven income
- ±8% growth in average net income per client from FY23 to FY24 resulting in 45% NIR growth
- 4 Operational scalability
- Cost-to-Income ratio improvement by ±15% from FY23 to FY24
- Optimised profitability
- 89% growth in profit/loss before NBAC between FY23 and FY24

### **Reducing capital needs**

Capital invested, Rm

### **R14.5bn**

(nominal)



### **Driven by bold ambition**

### **R400m**

operating profit growth p.a.

**Targeting** 

2m clients and R3bn in profits

in FY29





### **Discovery Health**



### **Operating profit**

+7% to R3 972m

### **New business**

+26% to R11 069m\*

# >3.9m

Membership

Lives under administration

### Non-scheme growth

+16%

>370k lives









DHMS



# Discovery Health Medical Scheme: continued excellent performance in a complex environment



### Membership

**57.9%** market share



### **Customer satisfaction**

Low proportions of members change plans, with more members upgrading than downgrading:



Lapses continue to remain stable



### **Solvency**



### **High utilisation driving medical inflation**





# Discovery Health actively addressing the issues of an ageing scheme