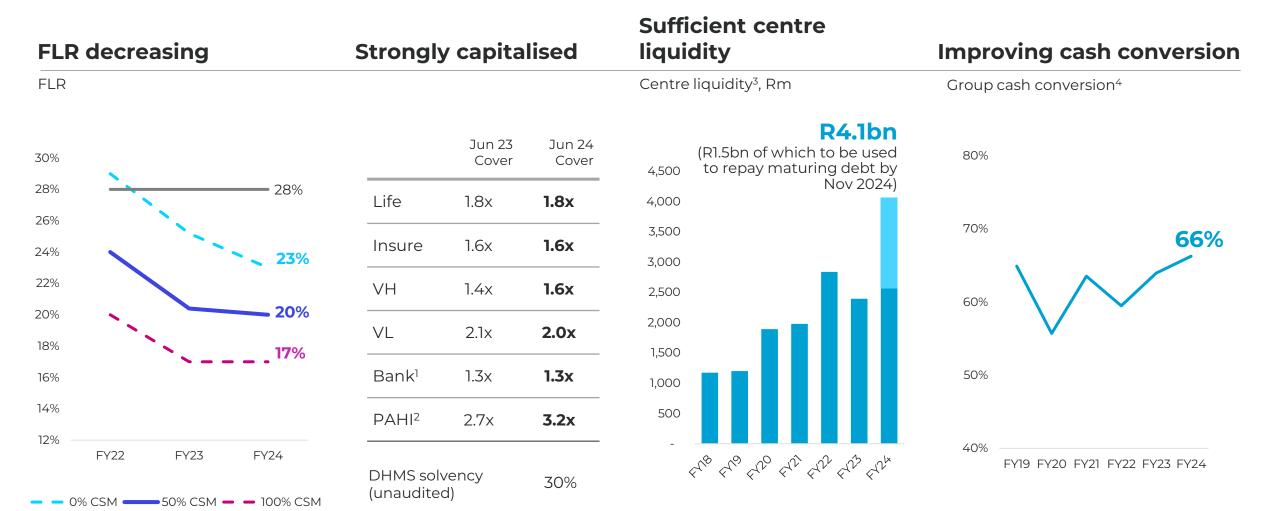

### Group well capitalised with robust cash generation

<sup>1</sup> Capital Adequacy Ratio

<sup>2</sup> Comprehensive Solvency Ratio, definition set by China Banking and Insurance Regulatory Commission

<sup>3</sup> Centre cash + undrawn committed facilities

<sup>4</sup> Normalised for COVID-19 reserve impact