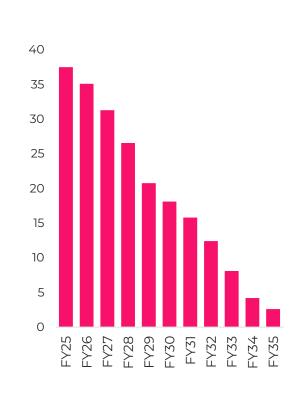

ividual PMI policyholders<sup>2</sup>



# Increased claims ratios expected to stabilise

Market vs VitalityHealth claims ratios<sup>3</sup>







# VitalityLife



# Normalised operating profit

**-27% -20%** to £15.9m to R375m

# **Earned premiums**

**+10% +21%** to £401.9m to R9.5bn

### **New business**

+4% +14% to £83.1m to R2.0bn

### **Lives covered**

**+6%** to 810k









# Robust underlying performance, with further action taken to manage PAC book



# Strong operating results before basis change

# Low margins on the PAC book

# PAC book generates substantial cash

# Actions to position PAC book for stability

Operating profit, £m



Policy count split between VLL and PAC (%)



Margin balances in VLL and PAC, £m



PAC book net cashflow before reserving requirements, £m



2022 Deferred Part VII transfer

Reconfigured hedging strategy to align with IFRS 17

Significant strengthening of basis for level-premium WOL business

2024

Changes to accounting policy to correctly reflect nature of PAC book, which will result in lower period on period volatility

Taken action to address key issues with the PAC and VLL books, and expect a smoother and stronger emergence of profits each year going forward

# Operating environment has been challenging, but changing dynamics provide opportunities



### Large, stagnant market; fundamentals improving



# Rich multi-benefit business is increasingly common in the market



98%

of advisers recommend products through portals, leading to commoditisation



### The optimiser product has 3 unique product features

Optimiser pr