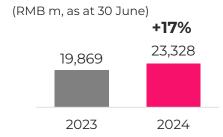

focus on building a quality specialist health insurer



## Improved operating ratio

- Restructured agent commissions, reducing costs and improving tax efficiency
- Improved risk management, lowering loss ratio;
  - o Strengthened claims risk management
  - o Enhanced underwriting
  - Upgraded non-disclosure systems

# Reduced investment income volatility

- Revised investment return target for a more conservative asset allocation
- Reduced equity exposure
- Focused on assets yielding non-taxable returns

### Increased diversification

- Revamped SuiShenYi
- Partnered with flagship third-party brokerages
- Launched tailored products across affordability and healthcare needs
- Targeted products for channels like Douyin, Mingya and Ant

### **Combined ratio**



### **Investable assets**



### PAHI's operating result pre-tax



Investment income and gains

Profit before investment income and gains

### **Channels**



### **Products**



# Maintained robust balance sheet



Cashflows from operating activities<sup>1</sup>

Retained earnings<sup>2</sup>

**Comprehensive SCR<sup>2</sup>** 

First dividend paid to shareholders

RMB million



RMB million





30% of CY 2023

distributable profits

# R255 million

Discovery's share after withholding tax

RMB3.27bn

for 12 months Jun 23 - Jul 24

# **In summary**



| ZARm                  | R11 604m<br>+17%<br>Operating profit |       | R26 667m<br>+18%<br>New business* |      | R6 191m<br>+16%<br>Non-ingurance |      |
|-----------------------|--------------------------------------|-------|-----------------------------------|-