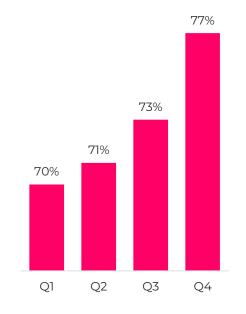

han non-optimised members

Optimiser drives better actuarial dynamics - retaining better risks and reducing claims





# Generating new business value through price optimisation



Improved pricing sophistication & speed

Creates unique portal competitive advantage

Enables higher rider benefit take-up

Driving operational efficiencies

A 'tale of two halves'

Utilising an <u>optimisation</u> <u>loop</u> that is underpinned by a rich & comprehensive dataset, with <u>features</u> <u>unique to Vitality</u>



Portal design encourages advisers to quote on other life insurance benefits





Average benefit size



Relative rider adoption



Optimiser customers have significantly higher benefit size and rider adoption 77%
of applications are now automatically decisioned

STP Rate during FY24



18% volume growth H2 on H1



Improved profitability mix



| £million                  | Hl   | H2   | FY24 |
|---------------------------|------|------|------|
| New business<br>APE       | 29.1 | 34.3 | 63.4 |
| New business<br>net value | -0.5 | 16.6 | 16.1 |
| VNB (fm)                  | -5.7 | 0.3  | -5.5 |

VL was up 11% H2 FY24 on H2 FY23 Wider UK protection market (excl VL) was down 4.5% during the period

# Actual value generation of business under IFRS 17

% Growth



### **Positive margin dynamics**

Comparative non-economic margin<sup>1</sup> runoff excl new business

# Store of value at start of period plays out as earnings during the period plus store of value at end of period (GBPm)

IFRS 17 stored margin absorbs basis change

Stable earnings growth









# **Vitality