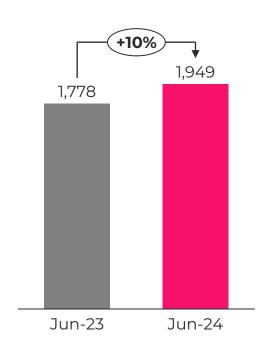

### Below the line affected by swaption in prior period

| Rm                                                              | 12 months<br>ended | 12 months<br>ended |             |
|-----------------------------------------------------------------|--------------------|--------------------|-------------|
|                                                                 | Jun-24             | Jun-23             | %           |
| Normalised profit from operations                               | 11 604             | 9 917              | <b>17</b> % |
| Forex losses/gains                                              | -87                | 150                |             |
| 1 DP financing lease impact                                     | -105               | -134               |             |
| Investment income and fair value gains on financial instruments | 480                | 354                |             |
| Finance charges excl. 1DP finance lease                         | -1 750             | -1 628             |             |
| Other                                                           | -131               | -117               |             |
| Profit before fair value gains on VL swaption                   | 10 011             | 8 543              | 17%         |
| Fair value gains on VL swaption                                 |                    | 516                |             |
| Profit before tax                                               | 10 011             | 9 059              | 11%         |
| Tax                                                             | -2 647             | -2 486             |             |
| Profit not attributable to ordinary shareholders                | -206               | -174               |             |
| Loss on impairment and derecognition                            | 48                 | 257                |             |
| Other headline earnings adjustments                             | -4                 | 65                 |             |
| Headline earnings                                               | 7 202              | 6 720              | <b>7</b> %  |
| Fair value gains on VL swaption                                 | 0                  | -410               |             |
| Other                                                           | 127                | 90                 |             |
| Normalised headline earnings                                    | 7 329              | 6 400              | 15%         |