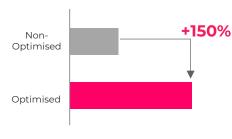

miser provides dynamic discounts



**Up to 30%** lower premiums than standard rate

2 Significantly higher engagement on optimiser



**3x more engaged** than non-optimised members

Optimiser drives better actuarial dynamics - retaining better risks and reducing claims





# Generating new business value through price optimisation



Improved pricing sophistication & speed

Creates unique portal competitive advantage

Enables higher rider benefit take-up

Driving operational efficiencies

A 'tale of two halves'

Utilising an <u>optimisation</u> <u>loop</u> that is underpinned by a rich & comprehensive dataset, with <u>features</u> <u>unique to Vitality</u>



Portal design encourages advisers to quote on other life insurance benefits





Average benefit size



Relative rider adoption



Optimiser customers have significantly higher benefit size and rider adoption 77%
of applications are now automatically decisioned

STP Rate during FY24



18% volume growth H2 on H1



Improved profitability mix



| £million                  | Hl   | H2   | FY24 |
|---------------------------|------|------|------|
| New business<br>APE       | 29.1 | 34.3 | 63.4 |
| New business<br>net value | -0.5 | 16.6 | 16.1 |
| VNB (fm)                  | -5.7 | 0.3  | -5.5 |

VL was up 11% H2 FY24 on H2 FY23 Wider UK protection market (excl VL) was down 4.5% during the period

# Actual value generation of business under IFRS 17

% Growth



### **Positive margin dynamics**

Comparative non-economic margin<sup>1</sup> runoff excl new business

# Store of value at start of period plays out as earni