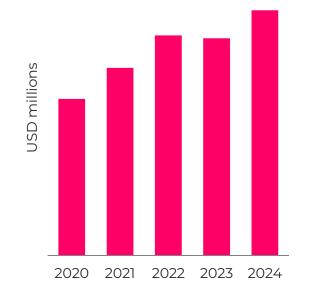

| -5.7 | 0.3  | -5.5 |

VL was up 11% H2 FY24 on H2 FY23 Wider UK protection market (excl VL) was down 4.5% during the period

# Actual value generation of business under IFRS 17

% Growth



### **Positive margin dynamics**

Comparative non-economic margin<sup>1</sup> runoff excl new business

# Store of value at start of period plays out as earnings during the period plus store of value at end of period (GBPm)

IFRS 17 stored margin absorbs basis change

Stable earnings growth









# **Vitality Network**



| Operating p | orofit |
|-------------|--------|
|-------------|--------|

# Integrated API by insurance partners

Revenue

Insurance partners membership

+23% +30%

to \$28.5m to R533m

+11%

+18%

to \$1 575.1m to R29.7bn

+10%

to \$101.3m t

+16%

to R1.9bn

+17%

to 5.3m









# Vitality Network's globally expanding footprint





# **Key strategic focus areas**



1

Grow revenue through deepening of existing insurance partnerships and targeted pursuit of new insurance partnerships



Hosted partnerwide GVC, rolling out personalisation enhancements



Revolutionised the mobile experience



SUMITOMO LIFE

Expansion of strategic role of Vitality Stand Alone – focus on 2030 targets



Driving VONB growth - focus on agent engagement

2

Evolve Vitality products to drive greater value through utilisation of the science of hyper-personalisation



The state of the s







Redeveloped the mobile architecture to support the incorporation of the habit index and hyper-personalisation, through physical activity and healthy actions

3

Unlock geared profits by sign