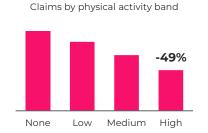

n period volatility

Taken action to address key issues with the PAC and VLL books, and expect a smoother and stronger emergence of profits each year going forward

# Operating environment has been challenging, but changing dynamics provide opportunities



### Large, stagnant market; fundamentals improving



# Rich multi-benefit business is increasingly common in the market



98%

of advisers recommend products through portals, leading to commoditisation



### The optimiser product has 3 unique product features

Optimiser provides dynamic discounts



**Up to 30%** lower premiums than standard rate

2 Significantly higher engagement on optimiser



**3x more engaged** than non-optimised members

Optimiser drives better actuarial dynamics - retaining better risks and reducing claims





# Generating new business value through price optimisation



Improved pricing sophistication & speed

Creates unique portal competitive advantage

Enables higher rider benefit take-up

Driving operational efficiencies

A 'tale of two halves'

Utilising an <u>optimisation</u> <u>loop</u> that is underpinned by a rich & comprehensive dataset, with <u>features</u> <u>unique to Vitality</u>



Portal design encourages advisers to quote on other life insurance benefits





Average benefit size



Relative rider adoption



Optimiser customers have significantly higher benefit size and rider adoption 77%
of applications are now automatically decisioned

STP Rate during FY24



18% volume growth H2 on H1



Improved profitability mix



| £million                  | Hl   | H2   | FY24 |
|----