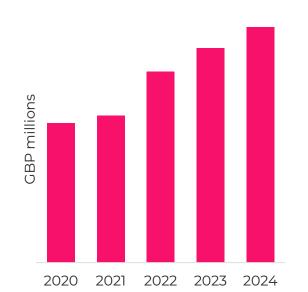

tion



# Over 300 dealerships, representing over 30 brands including:



vehicles have a

5-star ratina































# Hyper-personalisation and shared value with the Bank as the composite maker

# Personal Pathways manifesting on the face of the Bank













# **Vitality Limited**









# Vitality UK has strong assets and attributes that position it for growth going forward







# Strong brand 307% growth in brand awareness, compared to 5% growth in market average Unique brand collaborations with new partner, Itsu Well-recognised mascot







# VitalityHealth



# **Normalised operating** profit1

to £18.5m

**-47**%

to R435m

# **Earned premiums**

+23% +12% to £699.3m to R16.5bn

### **New business**

+21% to R2.5bn to £105.7m

Lives covered

**+7**%









# Pressure on the NHS is driving increased utilisation and costs of private healthcare



### The Darzi Review<sup>1</sup>

- Poor NHS performance:
  - Missing waiting time targets since 2015, waiting lists and times have surged
- **2** Concerns in quality of care:

Areas of concern i.e maternity care. Cancer survival and cardiovascular disease mortality rates for people under 75 improvements have slowed substantially

- **7** NHS budget not being spent where it should be:
  - Too great a share in hospitals, too little in the community, and productivity is too low
- ▲ Low capital investment:

The NHS has been starved of capital and the capital budget was repeatedly raided to plug holes in day-to-day spending. This has resulted in crumbling buildings that hit productivity. On top of thi