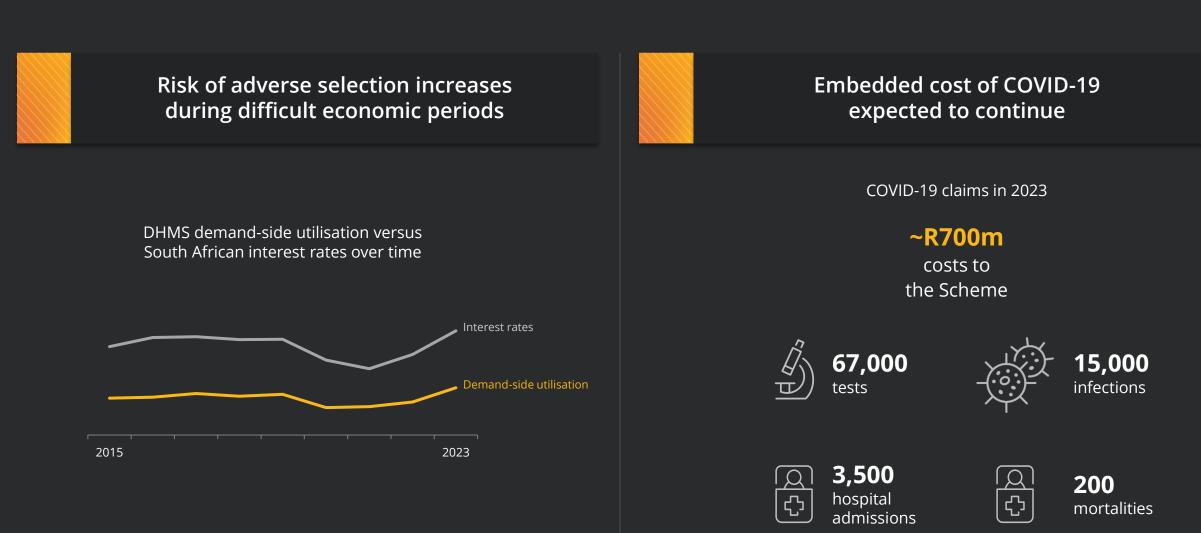

1 in 3 women

will experience major depression in their lives High prevalence of depression in SA with majority untreated

people in South Africa have symptoms of probable depression

#### **Only 25%**

of South Africans with mental health disorders receive treatment