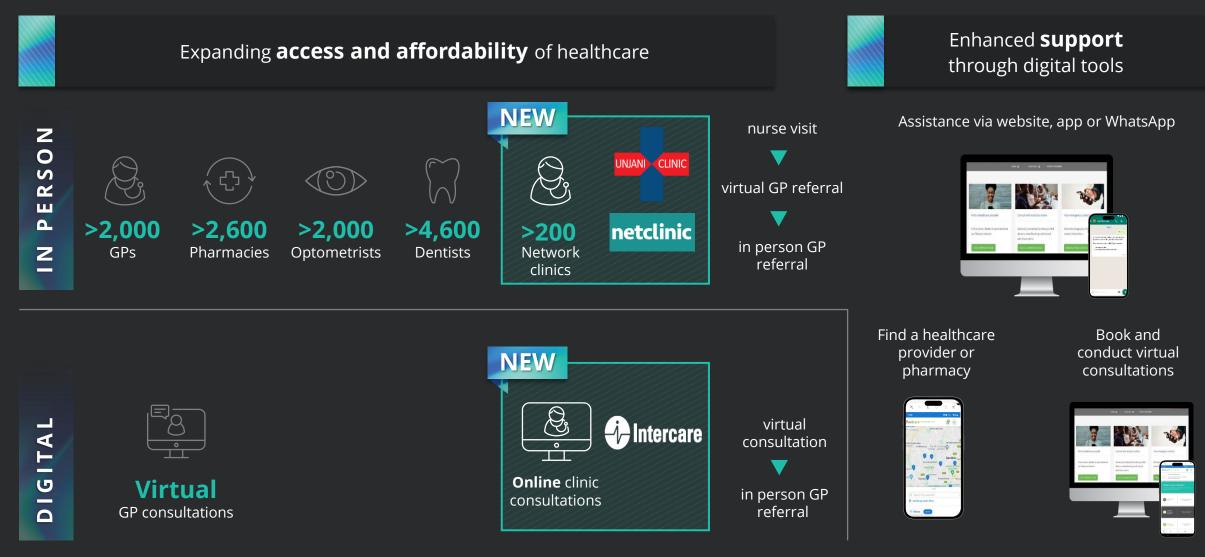

# Digital innovation ensures access to affordable healthcare anywhere in South Africa

Expanding access and affordability of healthcare

Enhanced **support** through digital tools

Assistance via website, app or WhatsApp

Find a healthcare provider or pharmacy

IGITA

**Virtual** GP consultations Digital innovation ensures access to affordable healthcare anywhere in South Africa, in partnership with Unjani Clinic, Intercare and Netclinic