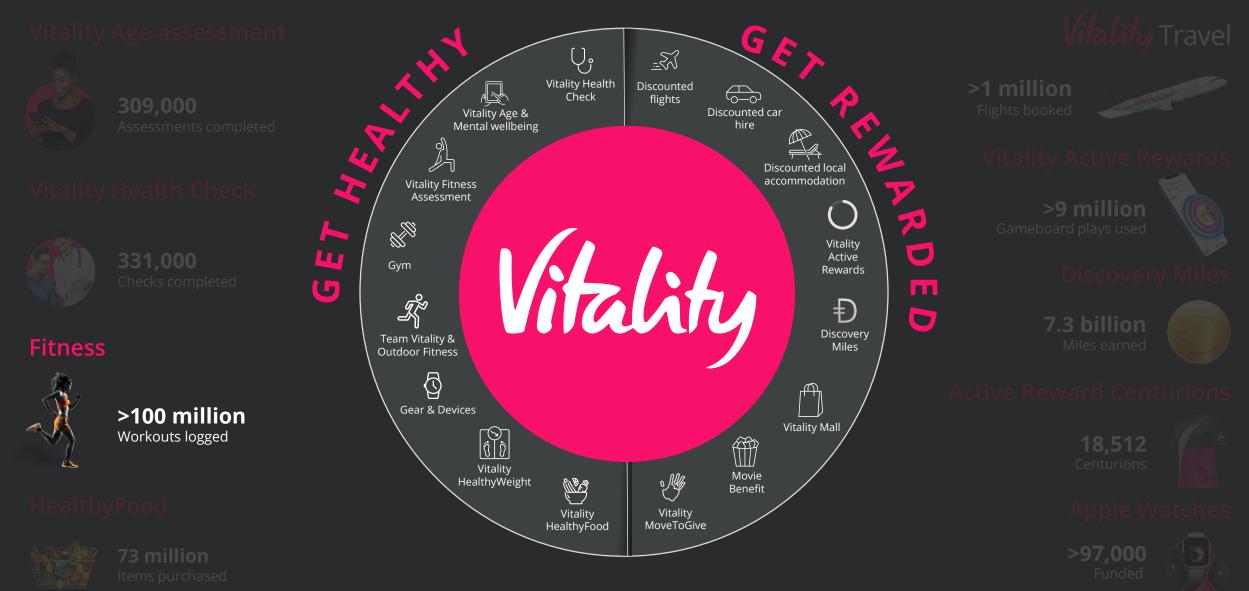

## Vitality in 2023

### Vitality Age assessment

309,000 Assessments completed

### Vitality Health Check

331,000 Checks completed

**Fitness** 

### HealthyFood

73 million Items purchased