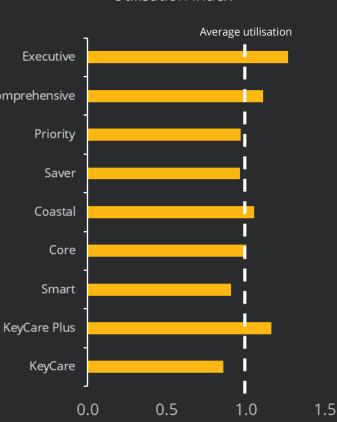

#### PRINCIPLE Risk contributions must increase by medical inflation in 2024 Utilisation index 13% 10.5% CPI + 4%Executive CPI + 3% Comprehensive Priority CPI Saver Coastal Core DHMS medical inflation Smart **KeyCare Plus**

2024 medical inflation expected to be 10.5%, with a range between 9% and 13% allowing for plan differentials

PRINCIPLE

**Risk contribution increases must** allow for varied utilisation experience across DHMS benefit options