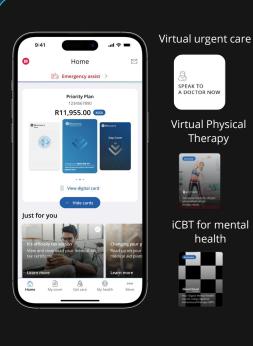

## Introducing the NEW Discovery Health app

**AVAILABLE NOW** 

Access **information and programmes** for you

Use the mental wellbeing assessment

Book your **Health Check** in minutes

The new Discovery Health app enables enhanced care and new Discovery Health Medical Scheme benefits in 2024

Speak to a doctor for urgent care

#### Virtual Physical Therapy

Professional support for musculoskeletal recovery

Digital therapeutics for depression

## Convenient access to clinically-proven therapy