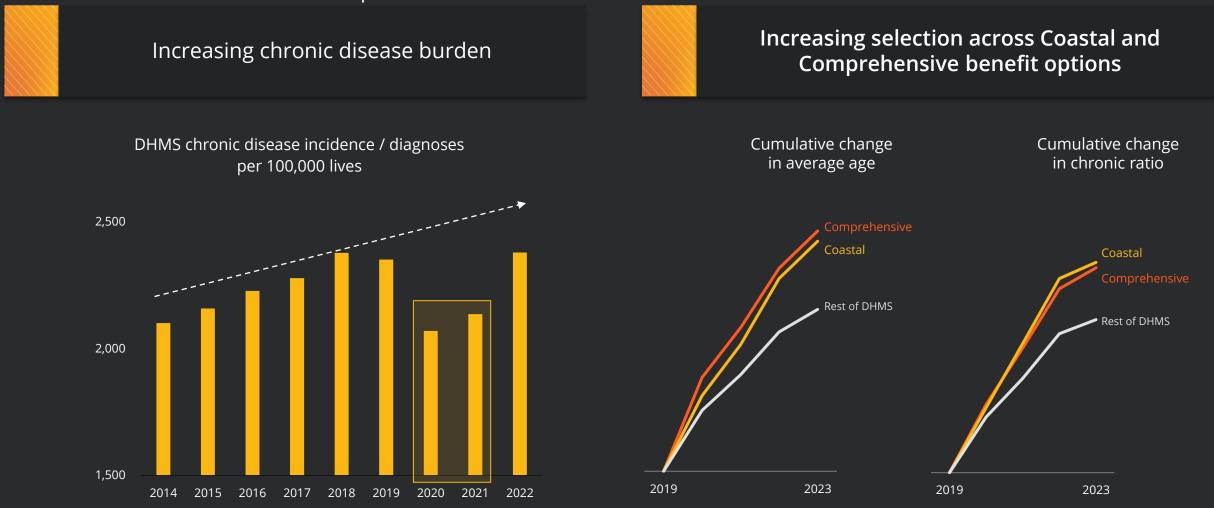

## Two period-specific factors impact demand side utilisation

Updates to KeyCare hospital network, which improves

overall efficiency without compromising access

in claims paid on KeyCare Plus R6.6m Highest hospital claim in the past 12 months