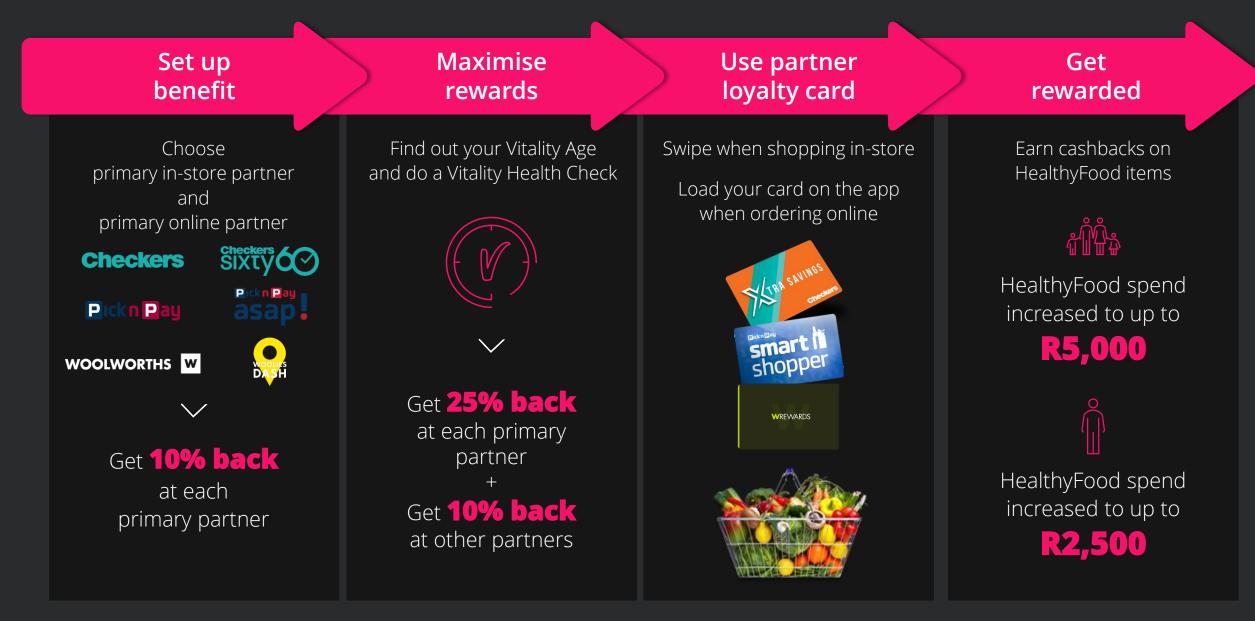

## The next evolution of HealthyFood

Choose a primary in-store partner and a primary online partner

Get **up to 75% back** on thousands of HealthyFood items at each

## How the Vitality HealthyFood benefit works