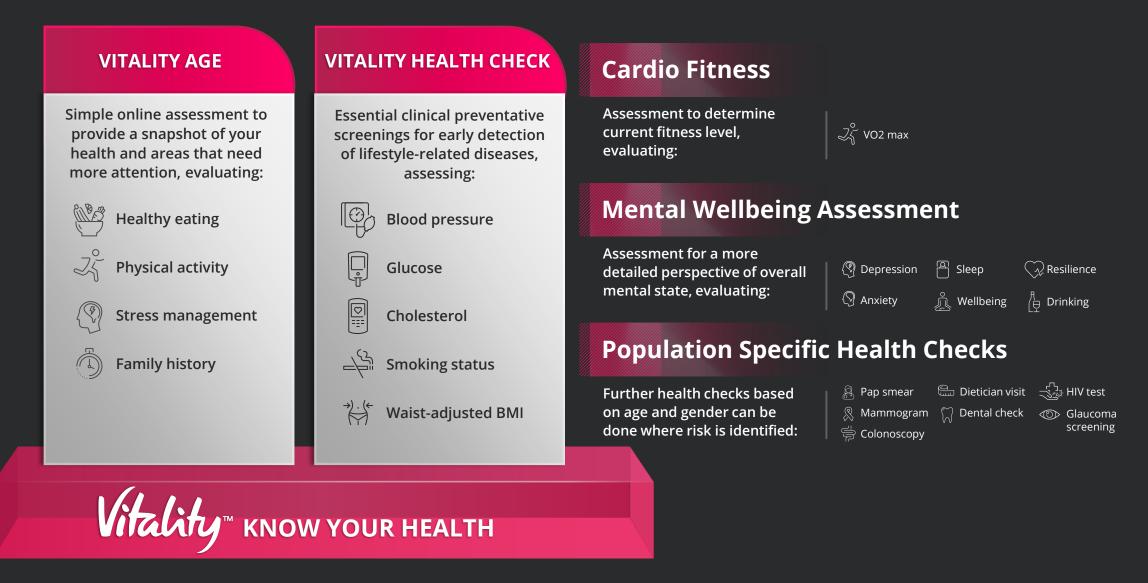

# Get the benefits of doing a fitness assessment, on your wrist, all year round

Cardio fitness is clinically proven to be a good measure of mortality

**Cardio fitness** is how well the body supplies oxygen during sustained periods of physical activity

VO2 max is the most reliable and valid measure of cardio fitness

Mortality risk decreases as cardio fitness level increases

of all fitness device models estimate VO2 max Introducing cardio fitness points

Vitality members can now earn Up to 10,000

fitness points based on their cardio fitness through automatic device VO2 max estimates or a Vitality Fitness Assessment

#### Screening assessments to know your health

Vitality members can earn 12,500 – 55,500 points through our screening architecture

# Risk factors tested in the VHC are strong predictors of mortality and morbidity

# VHC points adjusted to better incentivise members to understand and address health risks

Increased base VHC points to incentivise take-up Adjusted additional VHC points to encourage members to address high-risk areas