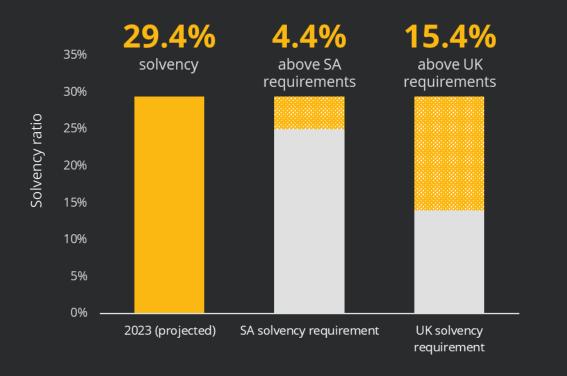

Solvency remains above statutory requirements, ensuring peace of mind for members

DHMS solvency

Exceptional value for members

Higher in-hospital cover ratios 2021

96% DHMS 90% Rest of open schemes

More affordable average contributions in 2023 (principal member)