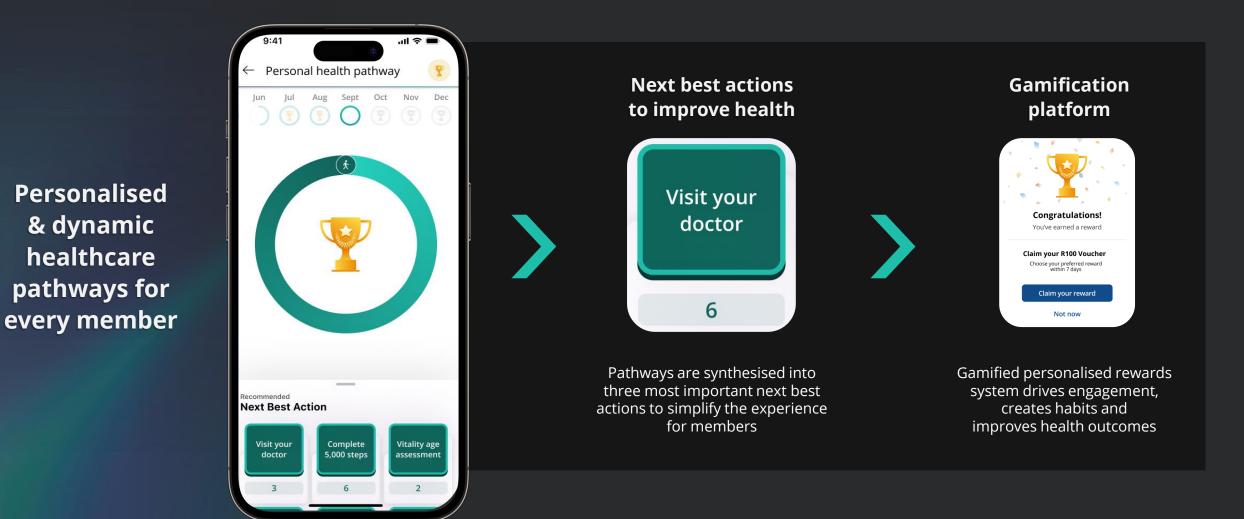

## 2024 Discovery Health Launch

2

Sustaining the value of Discovery Health Medical Scheme

Personalised healthcare for all DHMS members

Expanding access to healthcare cover

Creating personal health pathways for every member of **Discovery Health Medical Scheme** 

## With Discovery Health Medical Scheme, everyone can be healthier

**>** 

Personalised, dynamic health pathways

Personal next best actions for improved health to simplify engagement

Available wherever and whenever you need it

Rewards for completing personal next best actions

and many more...

Vouchers redeemable through the Health App or WhatsApp Rewards are additive for Vitality members

Health pathways live

Gamification platform live