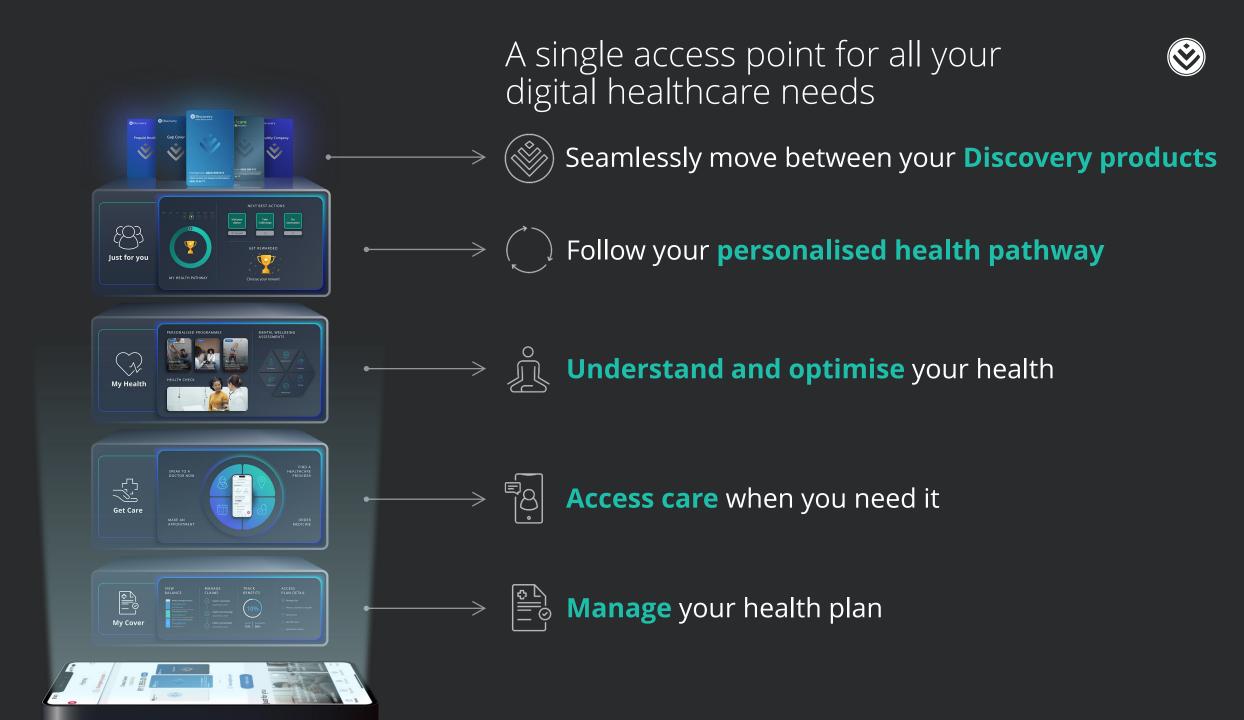

# Simplifying a complex healthcare system into a single personal health pathway for every DHMS member

## With Discovery Health Medical Scheme, everyone can be healthier

**>** 

Personalised, dynamic health pathways

Personal next best actions for improved health to simplify engagement

Available wherever and whenever you need it

Rewards for completing personal next best actions

and many more...

Vouchers redeemable through the Health App or WhatsApp Rewards are additive for Vitality members

Health pathways live

Gamification platform live