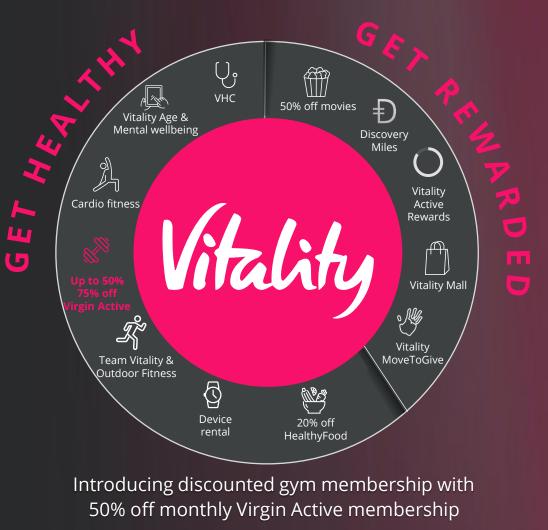

#### VITALITY ACTIVE

Special offer from November 2023:

Up to **75% off Virgin Active gym membership** for Vitality Active