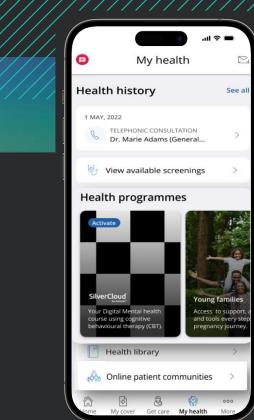

## Introducing the NEW Discovery Health app

**AVAILABLE NOW** 

Access **information and programmes** for you

Use the mental wellbeing assessment

Book your **Health Check** in minutes

The new Discovery Health app enables enhanced care and new Discovery Health Medical Scheme benefits in 2024