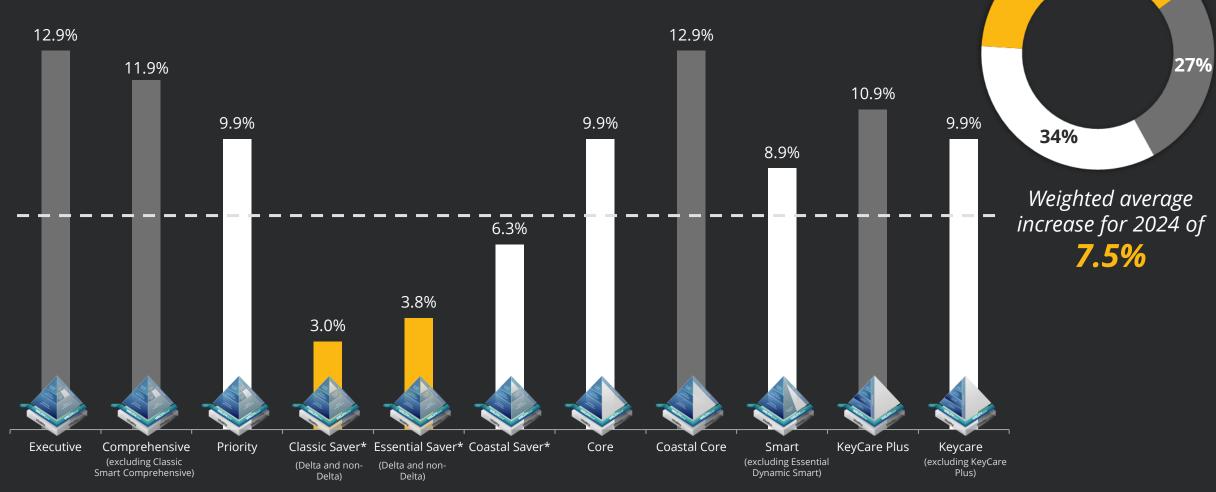

#### PRINCIPLE Risk contributions must increase by medical inflation in 2024 Utilisation index 13% 10.5% CPI + 4%Executive CPI + 3% Comprehensive Priority CPI Saver Coastal Core DHMS medical inflation Smart **KeyCare Plus**

2024 medical inflation expected to be 10.5%, with a range between 9% and 13% allowing for plan differentials

PRINCIPLE

**Risk contribution increases must** allow for varied utilisation experience across DHMS benefit options

## 2024 DHMS gross contribution increases for 2024

39% of DHMS members experience an increase below 4% for 202473% of DHMS members experience an increase below 10% for 2024

39%

\*Increase on total contribution after reduction in MSA

Weighted average Everyone can be healthier increase for 2024 of with DHMS **39%** of DHMS members experience an increase below 4% for 2024 **73%** of DHMS members experience an increase **below 10%** for 2024