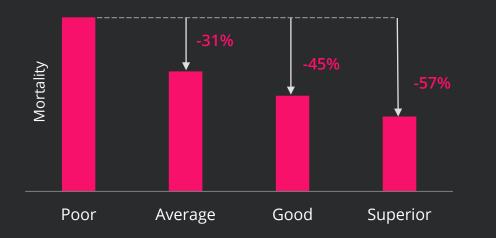

# Get the benefits of doing a fitness assessment, on your wrist, all year round

Cardio fitness is clinically proven to be a good measure of mortality

**Cardio fitness** is how well the body supplies oxygen during sustained periods of physical activity

VO2 max is the most reliable and valid measure of cardio fitness

Mortality risk decreases as cardio fitness level increases

of all fitness device models estimate VO2 max Introducing cardio fitness points