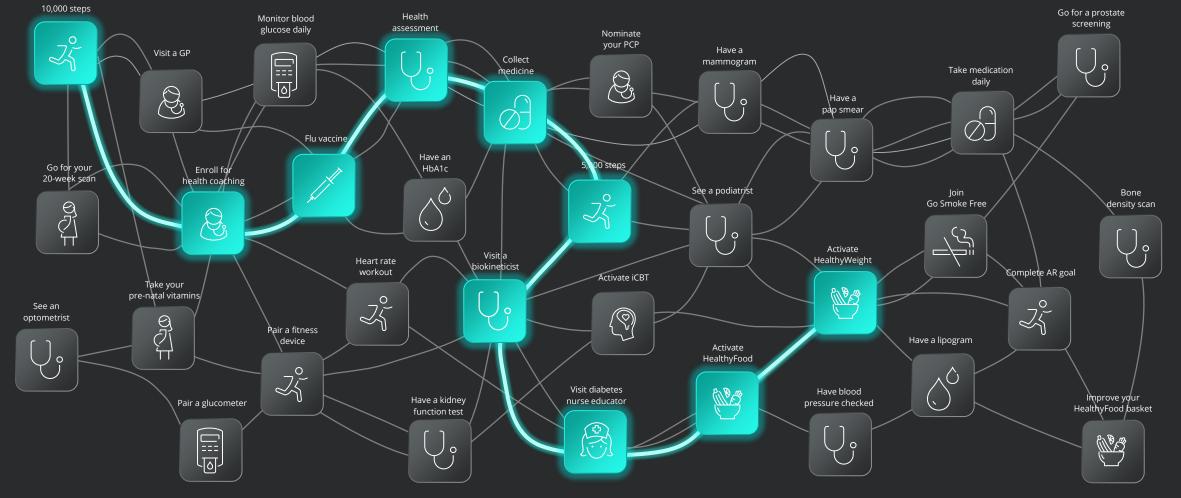

## Discovery Health has created personalised and dynamic healthcare pathways for every individual

Discovery Vitality is not part of the Discovery Health Medical Scheme. Vitality is a separate product sold and administered by Discovery Vitality (Pty) Ltd. Registration number: 1999/007736/07. Limits, terms and conditions apply

# Engaging members in their personal health pathway makes them healthier and improves the long-term sustainability of DHMS

# Simplifying a complex healthcare system into a single personal health pathway for every DHMS member

## With Discovery Health Medical Scheme, everyone can be healthier

**>** 

Personalised, dynamic health pathways

Personal next best actions for improved health to simplify engagement

Available wherever and whenever you need it