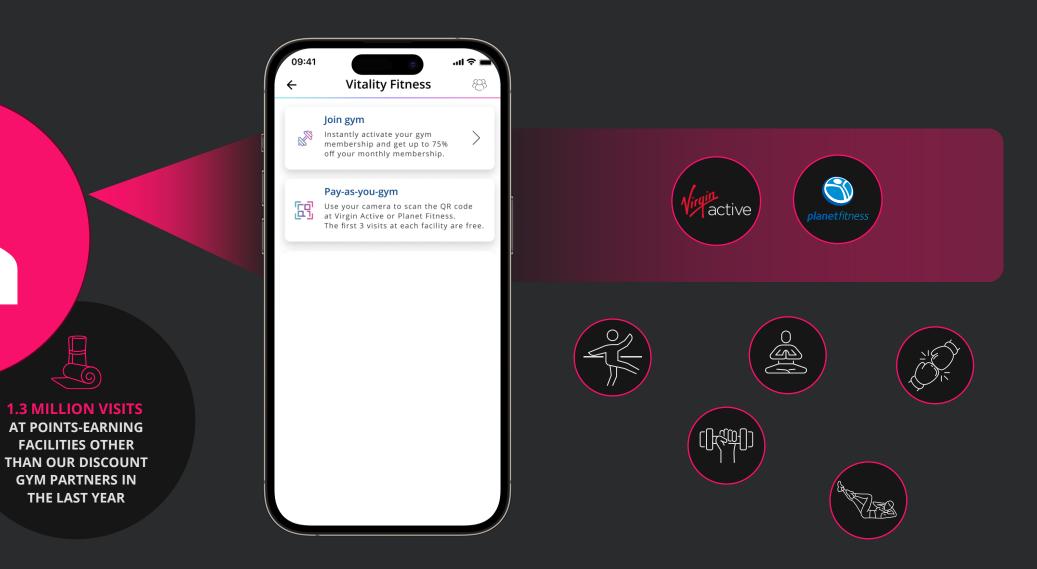

# Many members' exercise needs are met by Vitality's unrivalled gym benefit

**EVERY SECOND**, A VITALITY MEMBER HITS THE GYM

Join Virgin Active or Planet Fitness and save up to 75% on your monthly gym membership fees.

#### Pay-as-you-gym

Use your camera to scan the QR code at Virgin Active or Planet Fitness. The first 3 visits at each facility are free.

#### Streamlining the journey to finding the best facility and class

09:41 ...I 🕆 🛯 83 **Vitality Fitness** Join gym all a Instantly activate your gym membership and get up to 75% off your monthly membership. Pay-as-you-gym EQ. Use your camera to scan the QR code at Virgin Active or Planet Fitness. The first 3 visits at each facility are free. **Class bookings** Find a facility and book a class.