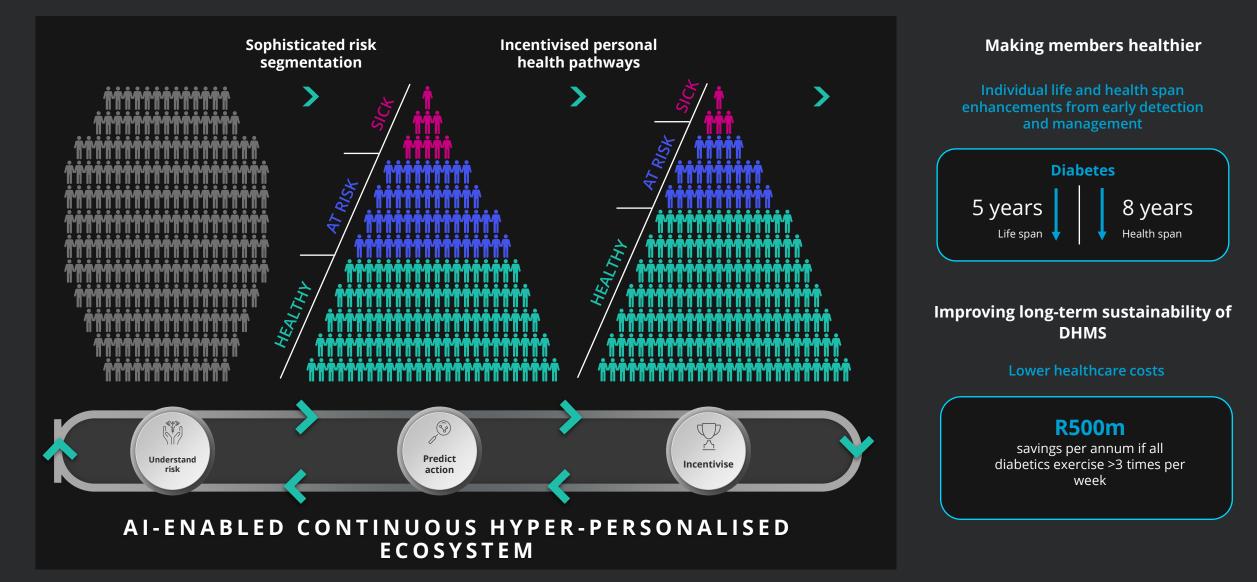

## Deploying AI at scale to improve the health of DHMS members

# Engaging members in their personal health pathway makes them healthier and improves the long-term sustainability of DHMS

# Simplifying a complex healthcare system into a single personal health pathway for every DHMS member

## With Discovery Health Medical Scheme, everyone can be healthier

**>** 

Personalised, dynamic health pathways

Personal next best actions for improved health to simplify engagement

Available wherever and whenever you need it