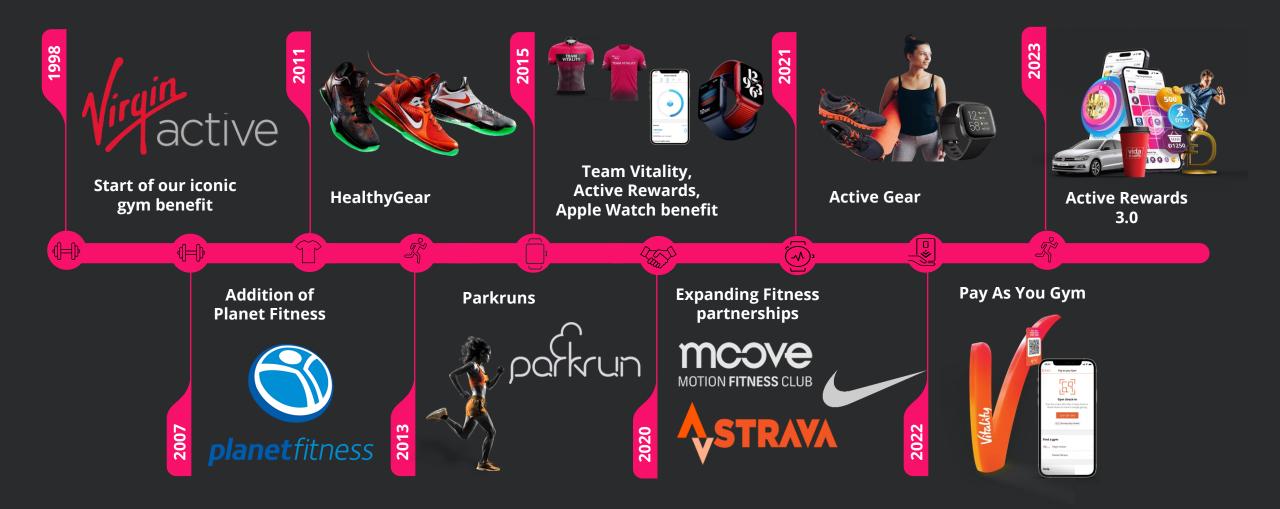

# Many members' exercise needs are met by Vitality's unrivalled gym benefit

**EVERY SECOND**, A VITALITY MEMBER HITS THE GYM

Join Virgin Active or Planet Fitness and save up to 75% on your monthly gym membership fees.

#### Pay-as-you-gym

Use your camera to scan the QR code at Virgin Active or Planet Fitness. The first 3 visits at each facility are free.

#### Simple, fully digital, frictionless contract activation

\*Based on a typical monthly retail rate

#### Members' needs extend beyond a gym contract

Increasing engagement in non-traditional workouts, but the fitness industry is fragmented and difficult to navigate

#### Streamlining the journey to finding the best facility and class

09:41 ...I 🕆 🛯 83 **Vitality Fitness** Join gym all a Instantly activate your gym membership and get up to 75% off your monthly membership. Pay-as-you-gym EQ. Use your camera to scan the QR code at Virgin Active or Planet Fitness. The first 3 visits at each facility are free. **Class bookings** Find a facility and book a class.

From cardio-boxing to yoga and pilates. Get up to 24 free classes.

#### Upcoming bookings

Tuesday, 20 June 2023 **Yoga with Candice** 

n 06:00 - 07:00 Asana Yoga class

Saturday, 24 June 2023

Muscle gym ŝ 07:00 - 08:00 Crossfit class

### The expanded Vitality Fitness network LIMPOPO MPUMALANGA NORTH WEST GAUTENG KWAZULU-NATA NORTHERN CAPE V FREE STATE EASTERN CAPE WESTERN CAPE VVVV V

## >400

facilities with the opportunity to participate in our latest innovation, offering a wide range of workout types, including

#### Enjoy an end-to-end seamless booking process

Choose from >400 facilities in South Africa View the amenities, equipment and location of the facility Go through the facility's class schedule to find a suitable slot

Confirm your spot at the class in a few taps

Pay using Vitality Pay, Discovery Miles or a free credit

## Vitality members get up to 24 FREE VISITS annually within the expanded Vitality Fitness network