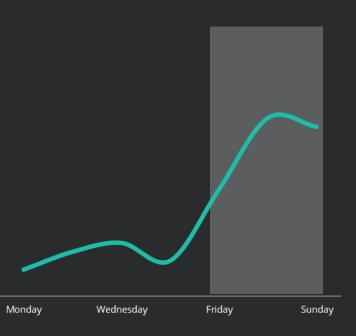

**Convenience** of access anywhere Immediate convenient access to healthcare is not always available, leading to low acuity visits to the emergency room

Low acuity visits to ED - Time of day

Low acuity visits to ED - Day of week