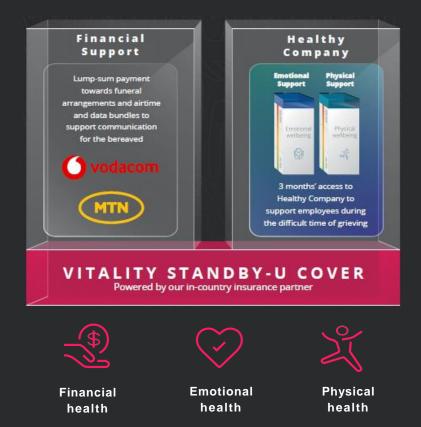

## Introducing Vitality Standby-U cover for support when you need it most

Vitality Standby-U cover is a unique product enabling a holistic return to wellness after life's most traumatic event – the loss of a loved one.

It offers **financial, emotional and physical support** to a family immediately after loss of life.