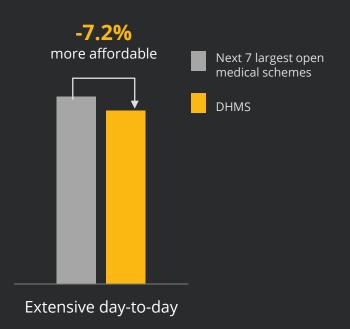

oastal Saver         | R13,260 |

#### Average contribution - Limited day-to-day plans (2024\*) (Principal member)



## 2024 DHMS gross contribution increases for 2024

39% of DHMS members experience an increase below 4% for 202473% of DHMS members experience an increase below 10% for 2024



39%

\*Increase on total contribution after reduction in MSA

## The Comprehensive Series in 2024



Benefit adjustments to manage demand-side inflation

Fair usage limit on the Above Threshold Benefit for the Comprehensive Series

**50% co-payment for a defined list of oncology drugs** on the Oncology Innovation Benefit for the Classic Comprehensive plan

CIB registered members to nominate a primary care GP



Competitive price point maintained

### Average contributions in 2024 (principal member)



## Two period-specific factors impact demand side utilisation



Updates to KeyCare hospital network, which improves

overall efficiency without compromising access

in claims paid on KeyCare Plus R6.6m Highest hospital claim in the past 12 months

### Discovery Health Medical Scheme benefit updates effective 1 January 2024



inflation Some benefit limits remain unchanged\*\*

\*Applied changes will include high-cost chronic medicine of the Specialised Medicine and Technology Benefit, and oncology medicine. Oncology reference pricing introduced from 1 April 2024. \*\*Oncology Benefit thresholds, Specialised Medicine and Technology Benefit, International Travel Benefit, Overseas Treatment Benefit and certain surgical items will have no increase in 2024. Discovery Health Medical Scheme co