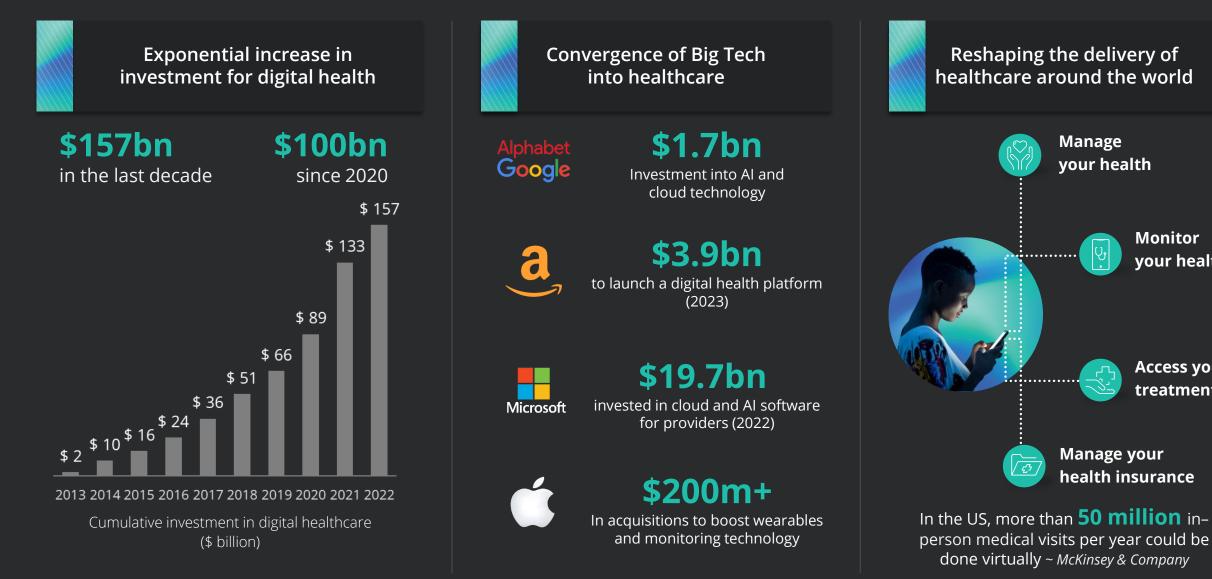

## Digital technology is transforming healthcare delivery

Monitor

vour health

Access your

treatment

# Discovery Health has led the market in digital healthcare innovation resulting in a digitally engaged member base