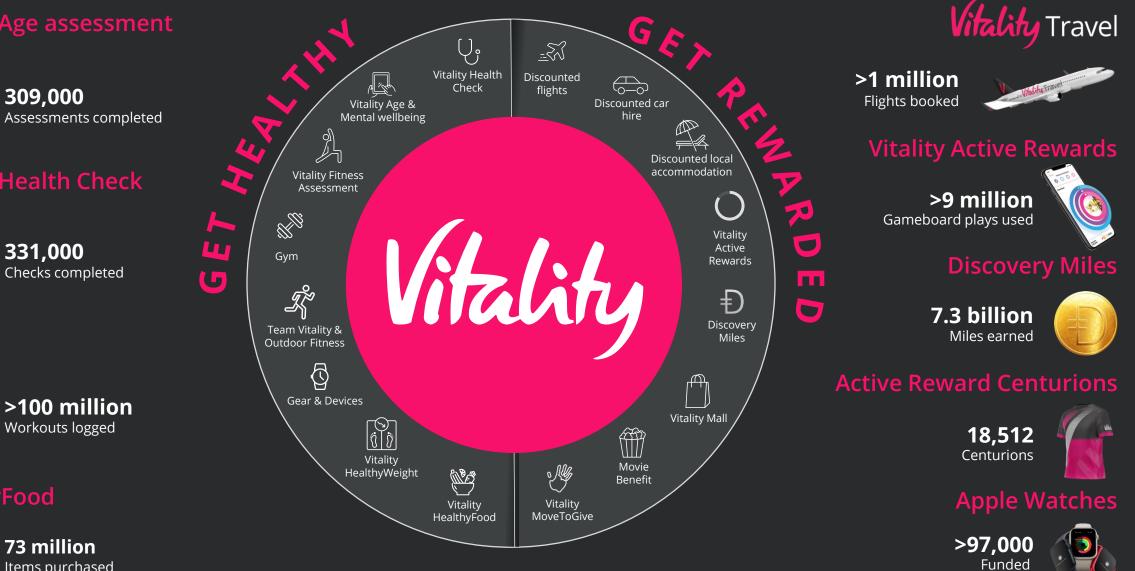

## Vitality in 2023

### Vitality Age assessment

309,000 Assessments completed

### Vitality Health Check

331,000 Checks completed

**Fitness** 

### HealthyFood

73 million Items purchased

#### G Ų <u>--</u>\$} Vitality Health Discounted Check flights Discounted car Vitality Age & Mental wellbeing hire A Discounted local accommodation Vitality Fitness Assessment $\left( \begin{array}{c} \end{array} \right)$ 70 Vitality Vitality Ш Active Gym Rewards G Ŕ Ð Discovery Team Vitality & Miles Outdoor Fitness $\langle \underline{3} \rangle$ ۲ Gear & Devices Vitality Mall (S) (S) Vitality Movie Ŋ HealthyWeight (Mag Benefit HealthyFood Vitality MoveToGive Vitality HealthyFood 73 million Items purchased