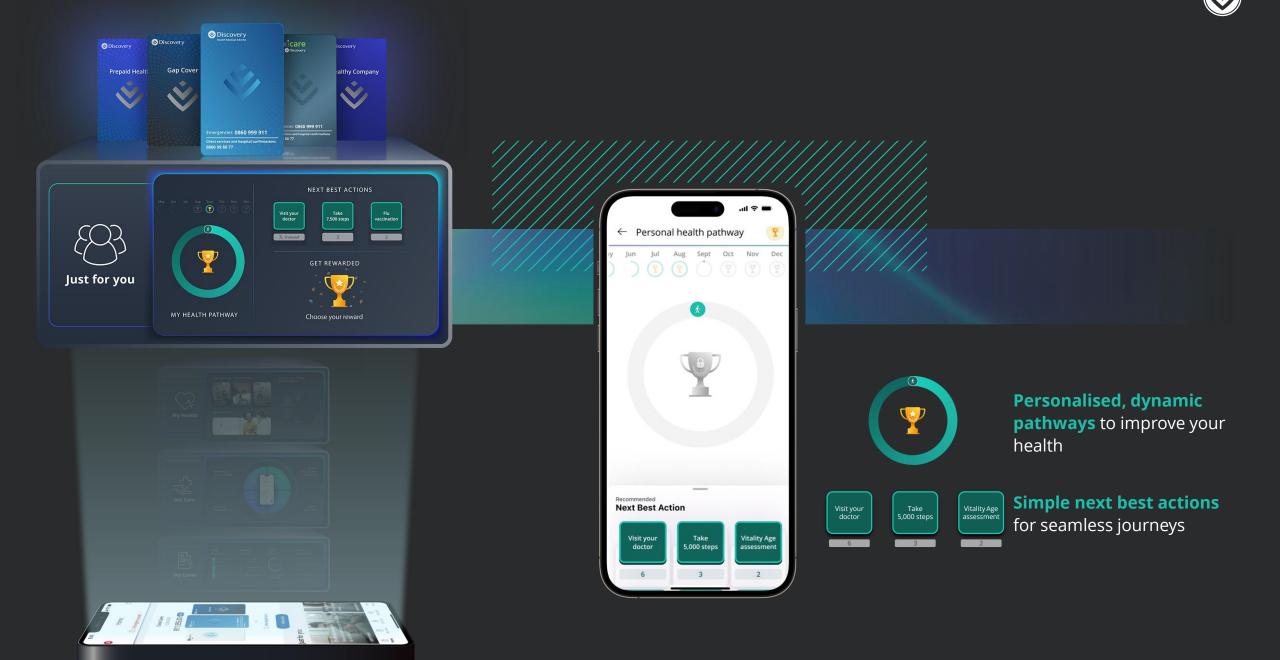

## 2024 Discovery Health Launch

2

Sustaining the value of Discovery Health Medical Scheme

Personalised healthcare for all DHMS members

Expanding access to healthcare cover

Creating personal health pathways for every member of **Discovery Health Medical Scheme** 

## Discovery Health has created personalised and dynamic healthcare pathways for every individual

Discovery Vitality is not part of the Discovery Health Medical Scheme. Vitality is a separate product sold and administered by Discovery Vitality (Pty) Ltd. Registration number: 1999/007736/07. Limits, terms and conditions apply

# Engaging members in their personal health pathway makes them healthier and improves the long-term sustainability of DHMS

# Simplifying a complex healthcare system into a single personal health pathway for every DHMS member

## With Discovery Health Medical Scheme, everyone can be healthier

**>** 

Personalised, dynamic health pathways

Personal next best actions for improved health to simplify engagement

Available wherever and whenever you need it

Rewards for completing personal next best actions

and many more...

Vouchers redeemable through the Health App or WhatsApp Rewards are additive for Vitality members

Health pathways live

Gamification platform live