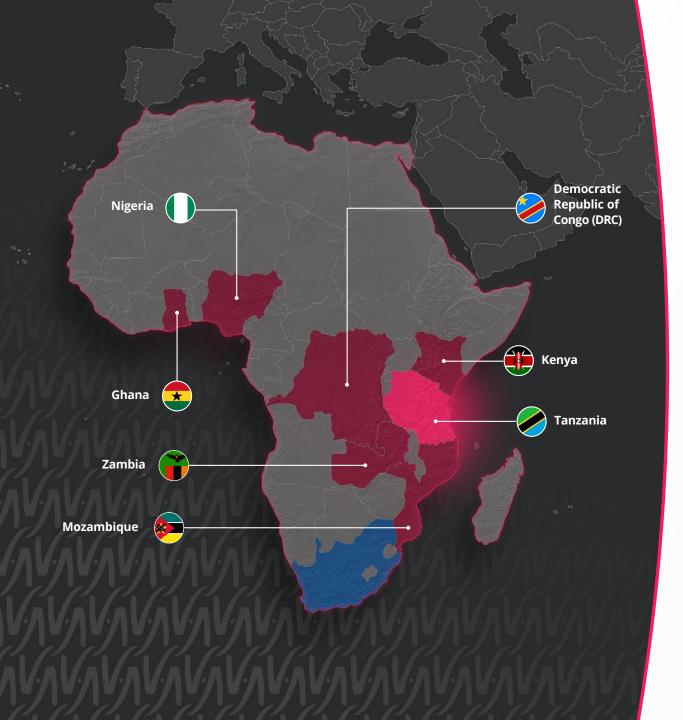

## Vitality Health International Africa is expanding Discovery's footprint in Africa

Through the Vitality shared-value health insurance model, our commitment goes beyond paying healthcare-related claims, we are also **rewarding healthy behaviours** and **building a healthier Africa**.

Vitality Health International is committed to the expansion into Africa, painting **Africa** pink, and ultimately making Africa healthier.

We are excited to announce our expansion into **Tanzania** – Vitality Health International is now available in **7 countries in Africa**.