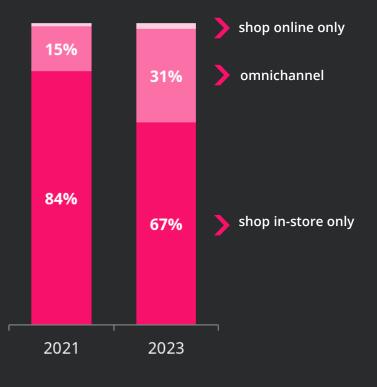

## Purchasing habits have changed

Online and omnichannel grocery purchases increasingly popular

Grocery delivery has become part of members' weekly routine

**46%** of omnichannel members order online at least weekly

Members' favourite day of the week to purchase groceries online Average spend on online purchases

Varying in-store and online partner preference for omnichannel consumers

58% of omnichannel members use different retailers for in-store and online grocery purchases