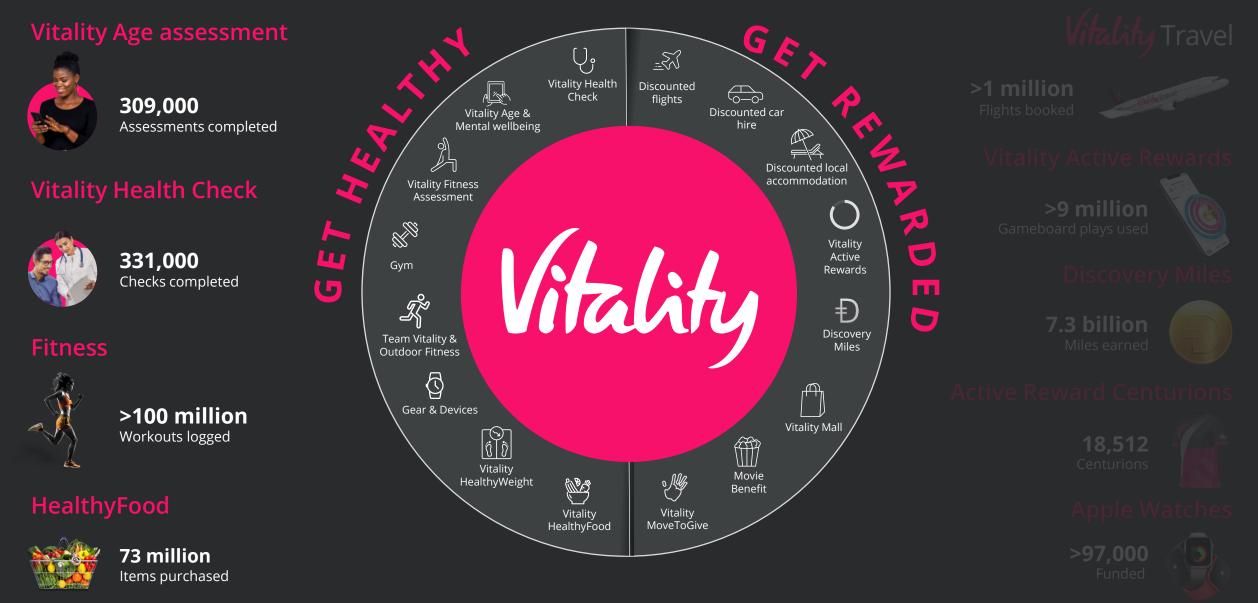

## Vitality in 2023

### Vitality Age assessment

309,000 Assessments completed

### Vitality Health Check

331,000 Checks completed

**Fitness** 

### HealthyFood

73 million Items purchased

#### G Ų <u>--</u>\$} Vitality Health Discounted Check flights Discounted car Vitality Age & Mental wellbeing hire A Discounted local accommodation Vitality Fitness Assessment $\left( \begin{array}{c} \end{array} \right)$ 70 Vitality Vitality Ш Active Gym Rewards G Ŕ Ð Discovery Team Vitality & Miles Outdoor Fitness $\langle \underline{3} \rangle$ ۲ Gear & Devices Vitality Mall (S) (S) Vitality Movie Ŋ HealthyWeight (Mag Benefit HealthyFood Vitality MoveToGive Vitality HealthyFood 73 million Items purchased

## Incentivising and rewarding healthy eating

Members receive exceptional value from HealthyFood

### Over 400,000 families received cashbacks on 73 million HealthyFood items

in the last year

### *Top 3 items purchased:*

**3.6 million** Packs of Bananas

**3.1 million** Bags of Tomatoes

**2.8 million** Cucumbers

HealthyFood drives behaviour change and better health outcomes

Members' baskets get **4% healthier** after activating the benefit