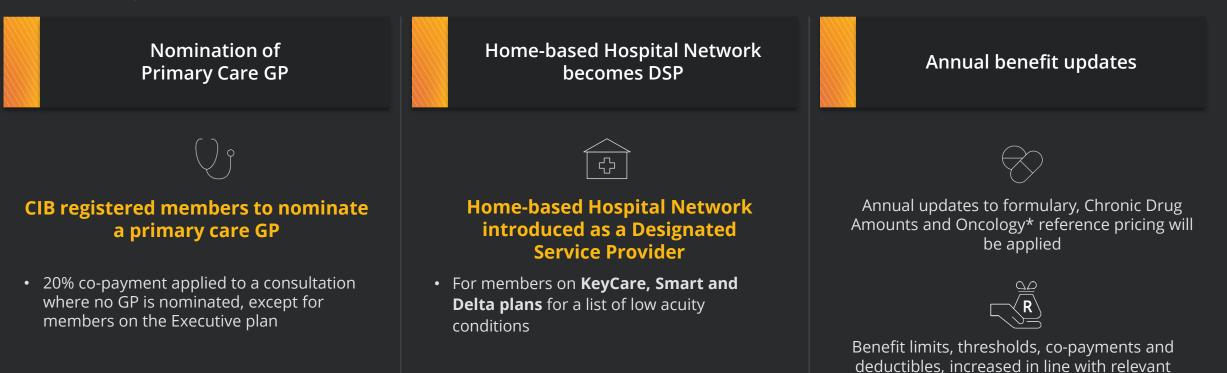

CIB registered members to nominate a primary care GP

Competitive price point maintained

### Discovery Health Medical Scheme benefit updates effective 1 January 2024

inflation Some benefit limits remain unchanged\*\*

\*Applied changes will include high-cost chronic medicine of the Specialised Medicine and Technology Benefit, and oncology medicine. Oncology reference pricing introduced from 1 April 2024. \*\*Oncology Benefit thresholds, Specialised Medicine and Technology Benefit, International Travel Benefit, Overseas Treatment Benefit and certain surgical items will have no increase in 2024. Discovery Health Medical Scheme continues to offer your clients highvalue cover across the benefit spectrum