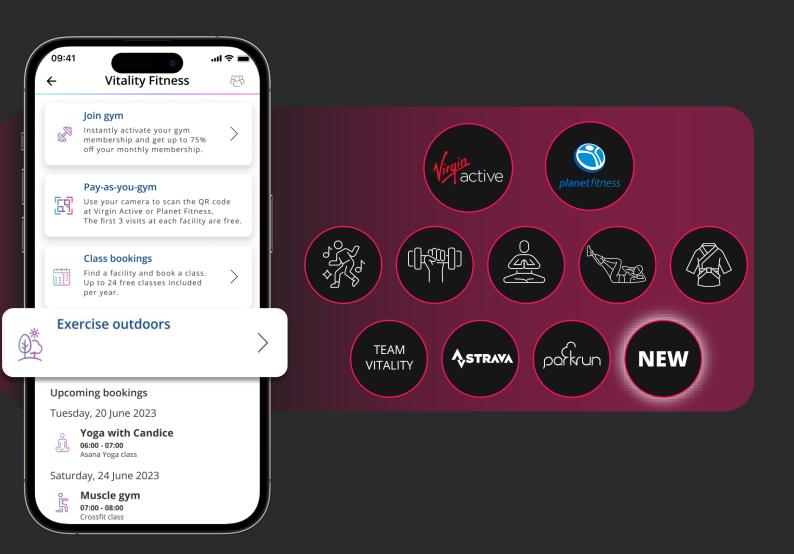

#### Streamlining the journey to finding the best facility and class

09:41 ...I 🕆 🛯 83 **Vitality Fitness** Join gym all a Instantly activate your gym membership and get up to 75% off your monthly membership. Pay-as-you-gym EQ. Use your camera to scan the QR code at Virgin Active or Planet Fitness. The first 3 visits at each facility are free. **Class bookings** Find a facility and book a class.

From cardio-boxing to yoga and pilates. Get up to 24 free classes.

#### **Exercise outdoors**

Get exclusive access and 20% off when booking at an Africa Padel court in South Africa

Now with more ways to earn fitness points