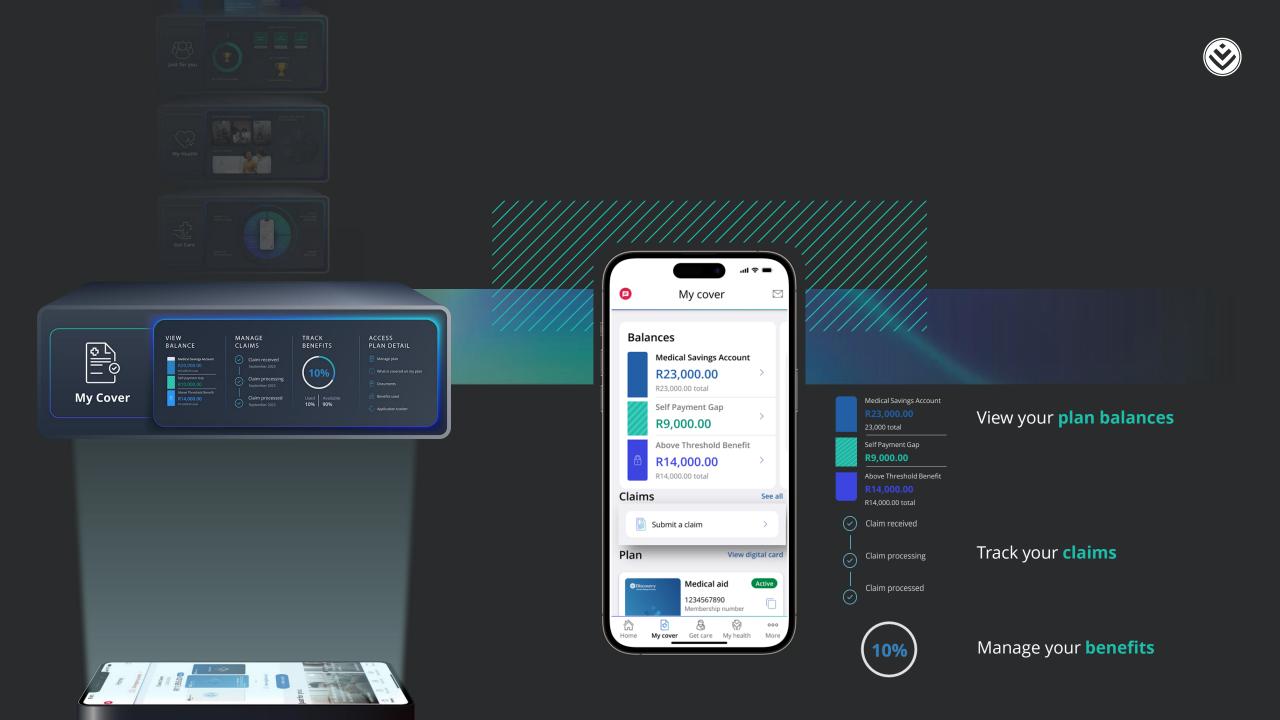

Medical Savings Account on Saver series, as a proportion of total contribution, is being reduced by 5% for 2024

#### Medical Savings Account on Saver series, as a proportion of total contribution, is being reduced by 5% for 2024