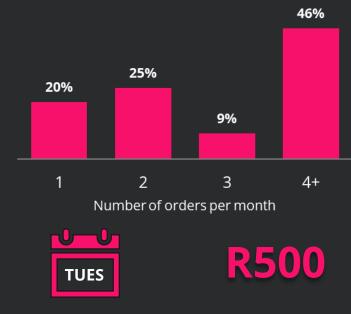

## Purchasing habits have changed

Online and omnichannel grocery purchases increasingly popular

Grocery delivery has become part of members' weekly routine

**46%** of omnichannel members order online at least weekly

Members' favourite day of the week to purchase groceries online Average spend on online purchases

Varying in-store and online partner preference for omnichannel consumers

58% of omnichannel members use different retailers for in-store and online grocery purchases