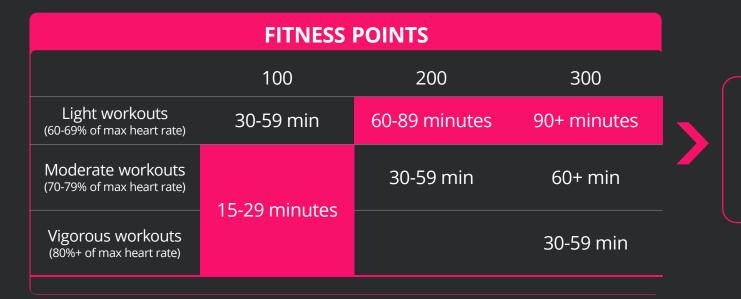

#### More ways to earn points on heart rate workouts

Expanding the fitness points earning structure to cater for a wider range of workouts

AWARDING ENDURANCE TRAINING