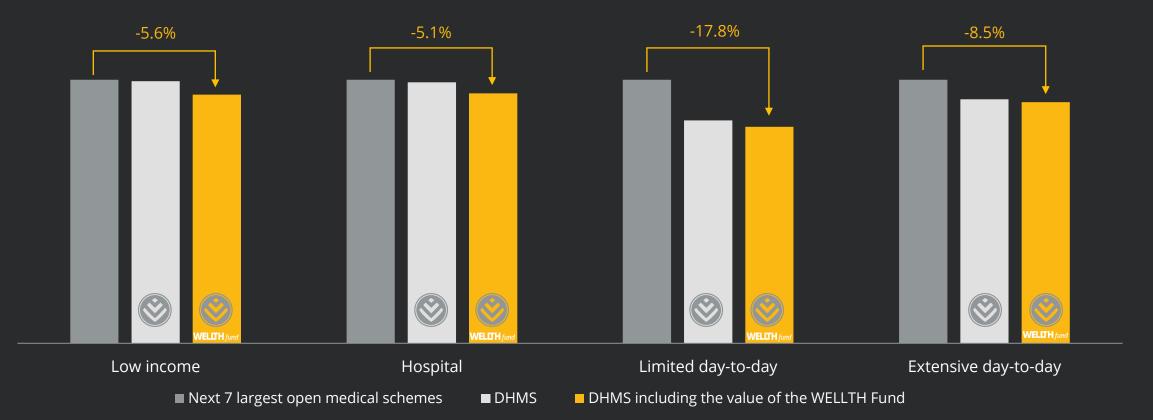

Discovery Health Medical Scheme updates for 2024 are subject to approval by the Council for Medical Schemes

Discovery Health Medical Scheme continues to maintain long-term sustainability and value for members

Solvency remains above statutory requirements, ensuring peace of mind for members

DHMS solvency

Exceptional value for members

Higher in-hospital cover ratios 2021

96% DHMS 90% Rest of open schemes

More affordable average contributions in 2023 (principal member)