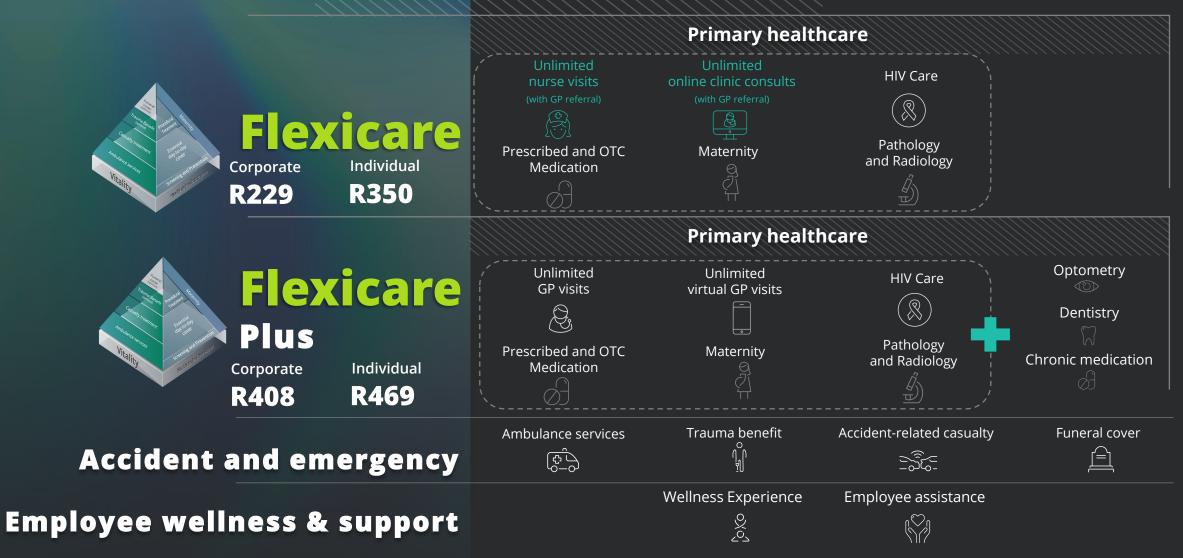

## **Flexicare offering for 2024**

STANDARD FLEXICARE PREMIUMS WILL INCREASE BY **8.5%** FROM **1 JANUARY 2024** EMPLOYER-SPECIFIC INCREASES ARE DEPENDENT ON GROUP SIZE AND EXPERIENCE