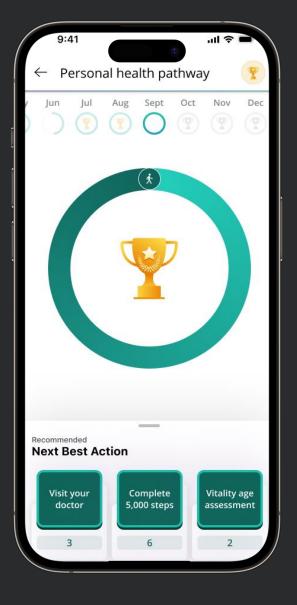

## With Discovery Health Medical Scheme, everyone can be healthier

**>** 

Personalised, dynamic health pathways

Personal next best actions for improved health to simplify engagement

Available wherever and whenever you need it

Rewards for completing personal next best actions

and many more...

Vouchers redeemable through the Health App or WhatsApp Rewards are additive for Vitality members

Health pathways live

Gamification platform live