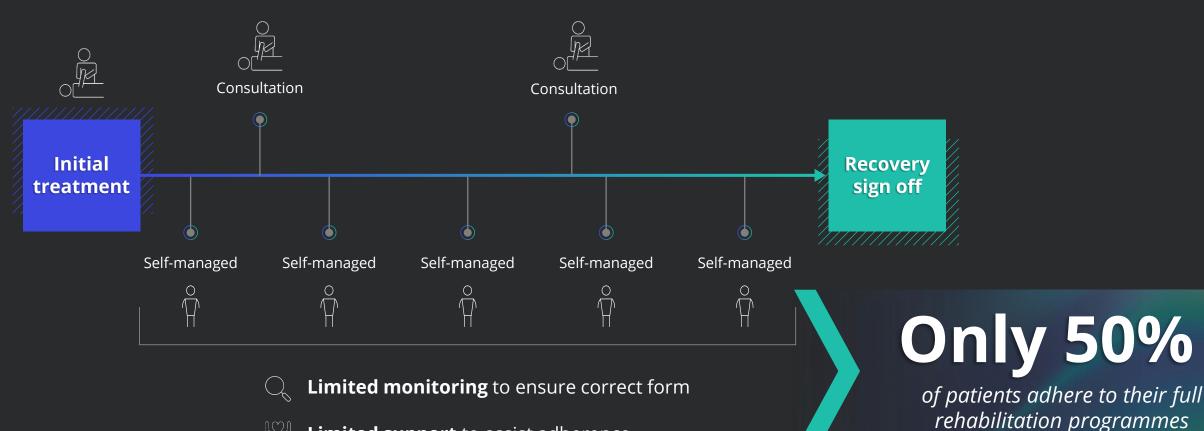

# The majority of musculoskeletal recovery occurs outside of healthcare providers' rooms

#### PHYSICAL REHABILITATION JOURNEY

Limited support to assist adherence