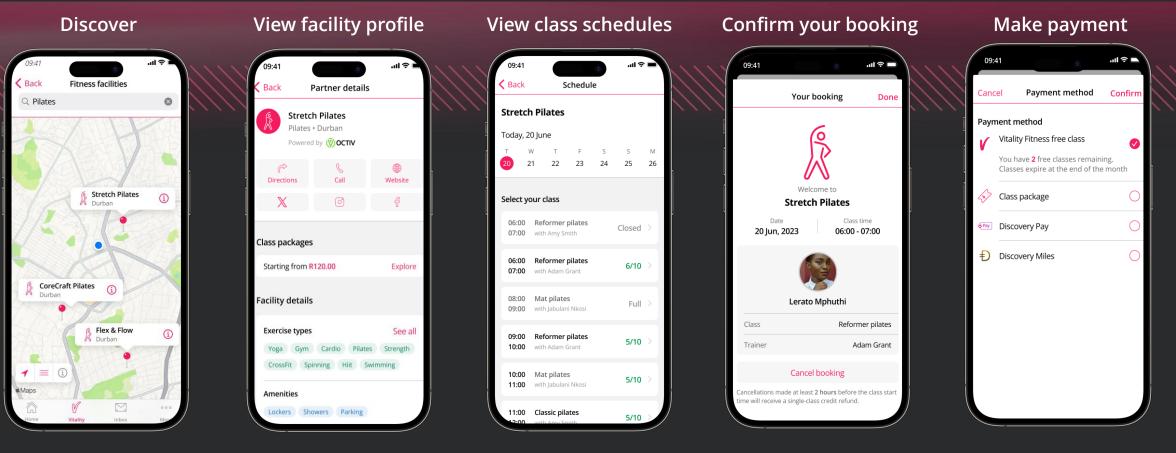

#### Enjoy an end-to-end seamless booking process

Choose from >400 facilities in South Africa View the amenities, equipment and location of the facility Go through the facility's class schedule to find a suitable slot

Confirm your spot at the class in a few taps

Pay using Vitality Pay, Discovery Miles or a free credit

#### **Book a class**

Choose from over 400 facilities and book a class in the expanded Vitality Fitness Network **Plus, get 24 free visits a year** 