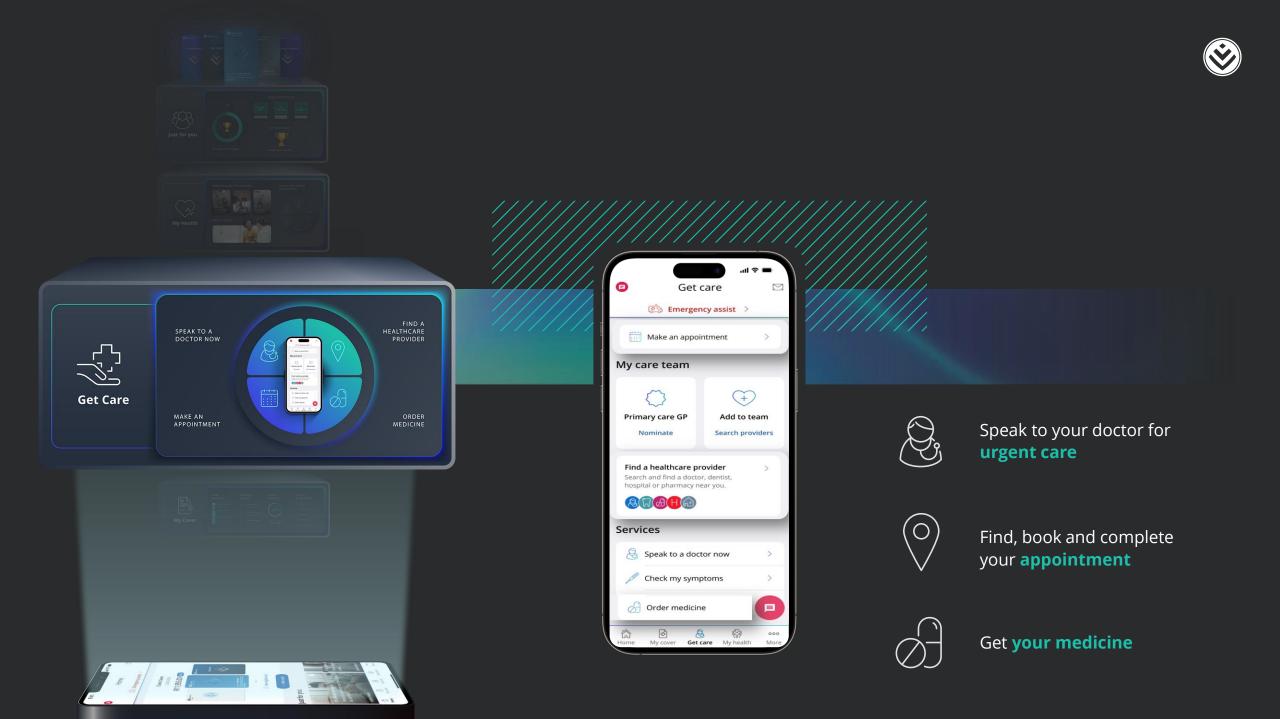

Speak to a doctor for urgent care

**Speak to a doctor within minutes**, at the click of a button

Access to a **dedicated panel** of ER Doctors **on call 24/7** 

**Speak to a doctor within minut** at the click of a button

Virtual medical needs assessment and diagnosis

#### Access to a **dedicated panel** of ER Doctors **on call 24/7**

Access to a **dedicated panel** of ER Doctors **on call 24/7** 

**Speak to a doctor within minute** at the click of a button

/irtual medical needs assessment and diagnosis

#### Access to a **dedicated panel** of ER Doctors **on call 24/7**

Virtual medical needs assessment and diagnosis

Referral to **ER or ambulance dispatched** for emergency care

Available Now

#### New benefit for DHMS members

Urgent care **funded from risk benefits** 

کی Non-urgent care **funded** from available day-to-day benefits

Available on all DHMS plans\*

\*KeyCare Start Regional members access urgent care through the KeyCare Online Practice