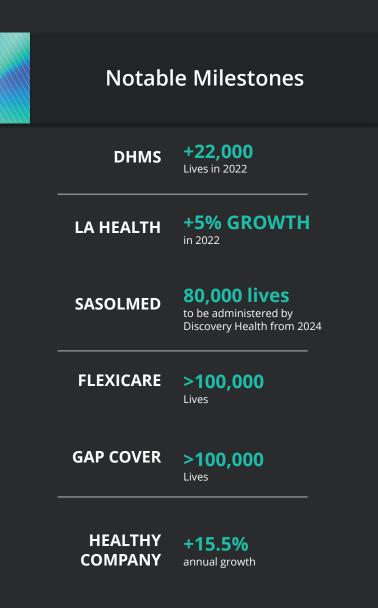

## Flexicare meets a real need and provides outstanding value

## Discovery Gap Cover

Hospital Admission Bene

In-Hospital Specialist Gap Cover

Vitality

Discounted rates on Essential plans

## Join Discovery Gap Cover at **no cost for 3 months!**

**Discovery Gap Cover Special Offer** 

Eligible DHMS members who join and activate Discovery Gap Cover **from 1 Nov to 1 Dec 2023**, will pay **no premiums for the first 3 months**  DHMS members on an Essential plan can join Discovery Gap Cover at discounted rates for 2023 and 2024.

## Vitality Health International Africa is expanding Discovery's footprint in Africa

Through the Vitality shared-value health insurance model, our commitment goes beyond paying healthcare-related claims, we are also **rewarding healthy behaviours** and **building a healthier Africa**.

Vitality Health International is committed to the expansion into Africa, painting **Africa** pink, and ultimately making Africa healthier.

We are excited to announce our expansion into **Tanzania** – Vitality Health International is now available in **7 countries in Africa**.