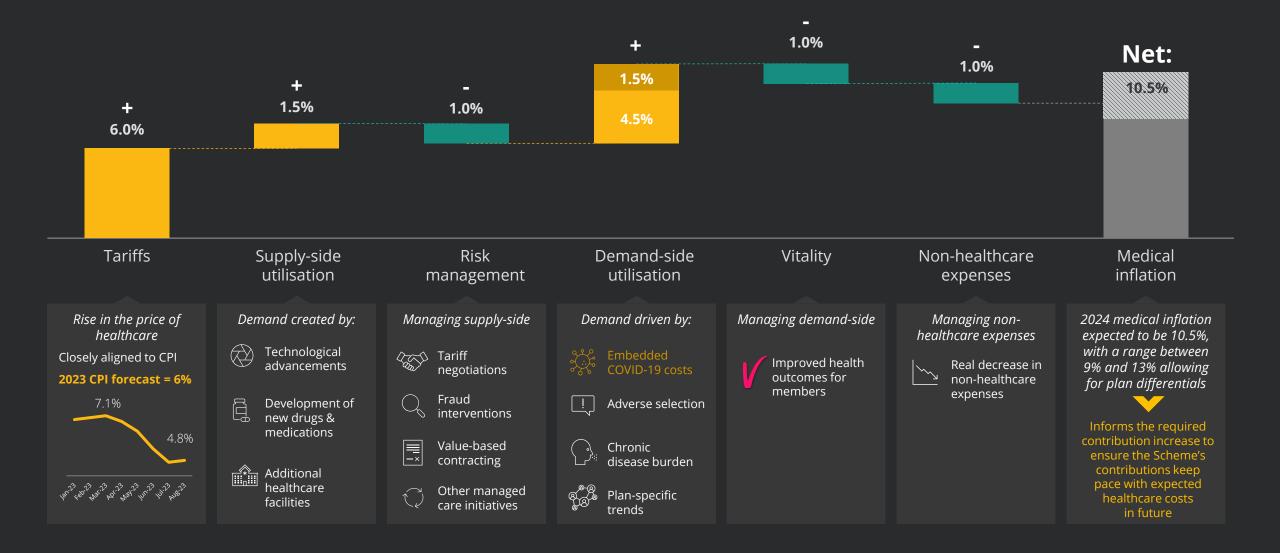

#### PRINCIPLE Risk contributions must increase by medical inflation in 2024 Utilisation index 13% 10.5% CPI + 4%Executive CPI + 3% Comprehensive Priority CPI Saver Coastal Core DHMS medical inflation Smart **KeyCare Plus**

2024 medical inflation expected to be 10.5%, with a range between 9% and 13% allowing for plan differentials

PRINCIPLE

**Risk contribution increases must** allow for varied utilisation experience across DHMS benefit options