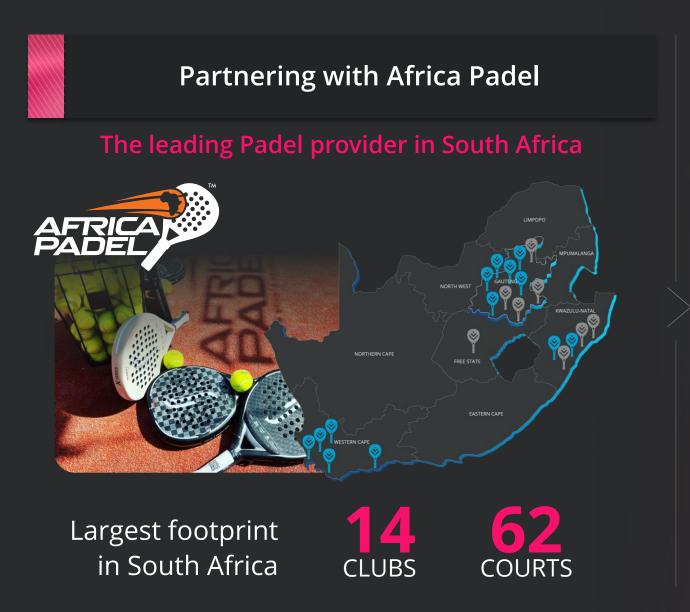

#### Introducing the Padel benefit with Africa Padel

From November 2023,

Vitality members get early access to court bookings 4 weeks in advance

and a

20% discount on bookings

## >400

facilities with the opportunity to participate in our latest innovation, offering a wide range of workout types, including