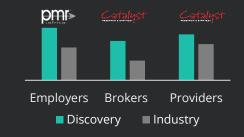

#### **Industry Recognition**

FIA Healthcare product supplier of the year 2023

Industry leading service recognised across stakeholder surveys

Industry leader

**57.8%** DHMS share of open medical scheme market

**39%** DH share of total medical scheme market

R70bn/R162bn of medical scheme claims \_\_\_\_\_ paid by DH

over 300 industry leading innovations since inception