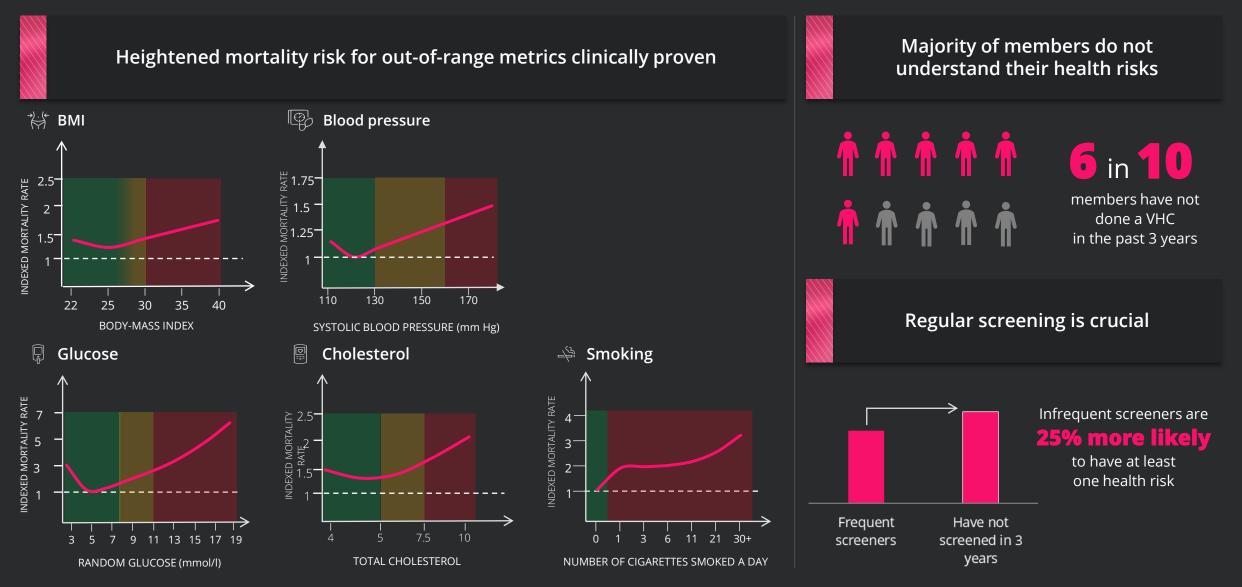

# Risk factors tested in the VHC are strong predictors of mortality and morbidity

# VHC points adjusted to better incentivise members to understand and address health risks

Increased base VHC points to incentivise take-up Adjusted additional VHC points to encourage members to address high-risk areas

Doubling base points for doing a VHC to

## 5,000

to incentivise members to understand their health risks Members can earn Up to 17,500

additional points based on the outcomes of the Vitality Health Check tests

Additional points are awarded for having 2 or more metrics in range provided no metrics are classified as high-risk

Members can earn up to 22,500 points for a Vitality Health Check

|              |                           | ACTIVATE BENEFIT |      | COMPLETE VITALITY AGE<br>AND<br>VITALITY HEALTH CHECK |   | DISCOVERY BANK<br>BOOST |
|--------------|---------------------------|------------------|------|-------------------------------------------------------|---|-------------------------|
|              | HealthyFood               | 10%              | >    | 25%                                                   | > | 75%                     |
|              | HealthyCare               | 10%              | >    | 25%                                                   | > | 50%                     |
|              | HealthyBaby               | 10%              | >    | 25%                                                   | > | 50%                     |
| <pre>S</pre> | Flights                   | Stat             | us b | ased                                                  | > | 75%                     |
| -<br>C<br>V  | HealthyDining             | 10%              | >    | 25%                                                   |   |                         |
|              | Sports gear and equipment | 10%              | >    | 25%                                                   |   |                         |