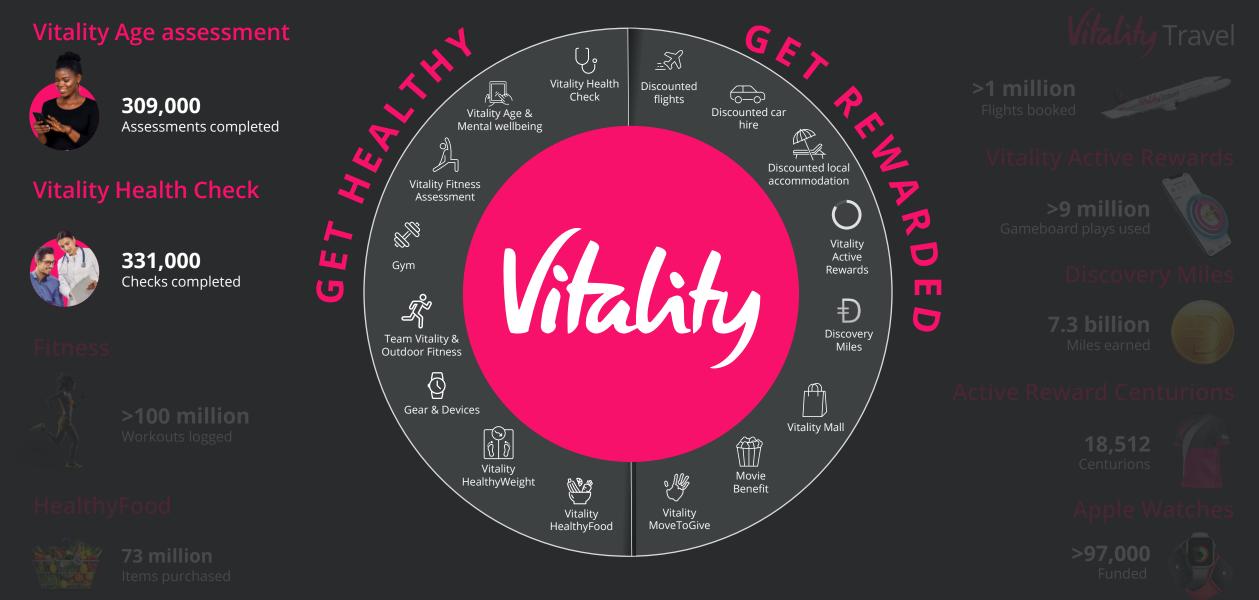

## Vitality in 2023

### Vitality Age assessment

309,000 Assessments completed

### Vitality Health Check

331,000 Checks completed

**Fitness** 

### HealthyFood

73 million Items purchased

#### G Ų <u>--</u>\$} Vitality Health Discounted Check flights Discounted car Vitality Age & Mental wellbeing hire A Discounted local accommodation Vitality Fitness Assessment $\left( \begin{array}{c} \end{array} \right)$ 70 Vitality Vitality Ш Active Gym Rewards G Ŕ Ð Discovery Team Vitality & Miles Outdoor Fitness $\langle \underline{3} \rangle$ ۲ Gear & Devices Vitality Mall (S) (S) Vitality Movie Ŋ HealthyWeight (Mag Benefit HealthyFood Vitality MoveToGive Vitality HealthyFood 73 million Items purchased