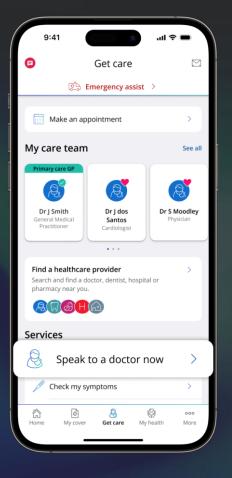

## Introducing the NEW Discovery Health app

**AVAILABLE NOW** 

Access **information and programmes** for you

Use the mental wellbeing assessment

Book your **Health Check** in minutes

The new Discovery Health app enables enhanced care and new Discovery Health Medical Scheme benefits in 2024

Speak to a doctor for urgent care