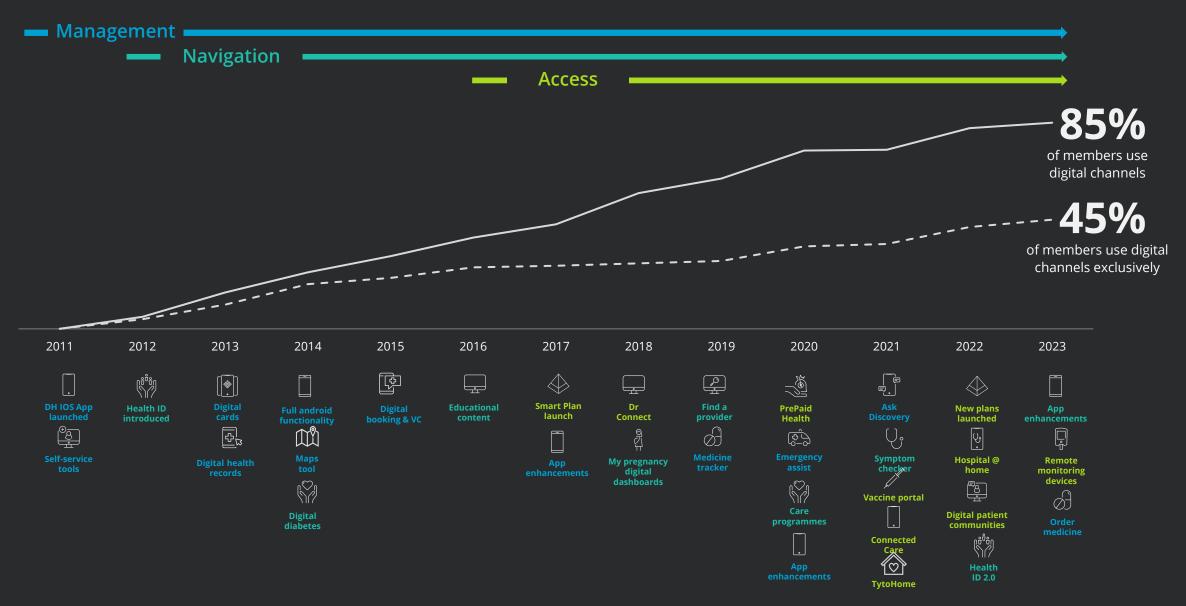

## Digital technology is transforming healthcare delivery

Monitor

vour health

Access your

treatment

# Discovery Health has led the market in digital healthcare innovation resulting in a digitally engaged member base