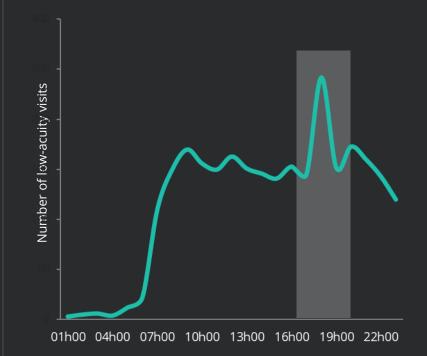

**Convenience** of access anywhere Immediate convenient access to healthcare is not always available, leading to low acuity visits to the emergency room

Low acuity visits to ED - Time of day

Low acuity visits to ED - Day of week