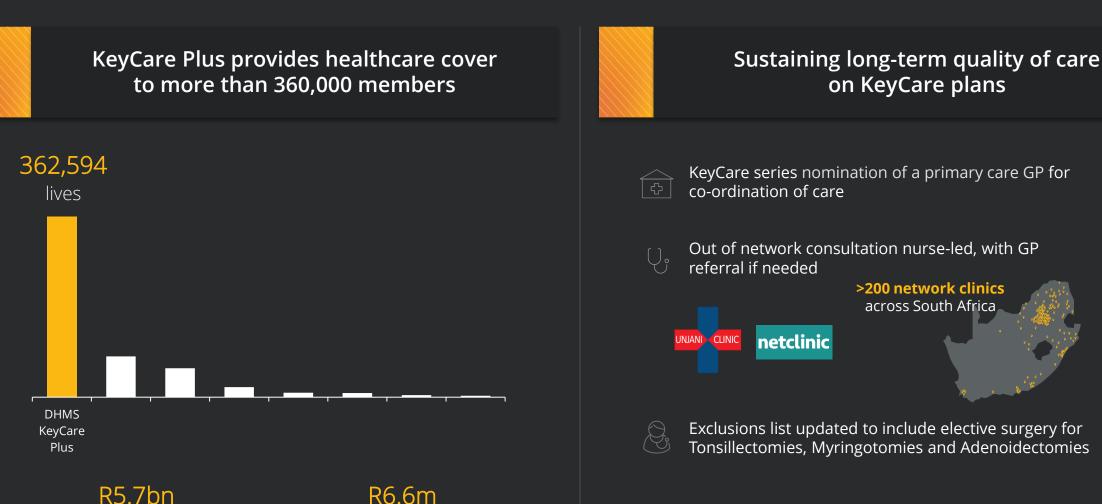

## Two period-specific factors impact demand side utilisation

Updates to KeyCare hospital network, which improves

overall efficiency without compromising access

in claims paid on KeyCare Plus R6.6m Highest hospital claim in the past 12 months