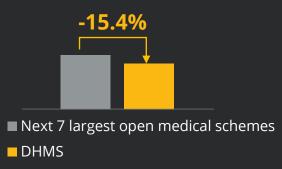

Solvency remains above statutory requirements, ensuring peace of mind for members

DHMS solvency

Exceptional value for members

Higher in-hospital cover ratios 2021

96% DHMS 90% Rest of open schemes

More affordable average contributions in 2023 (principal member)