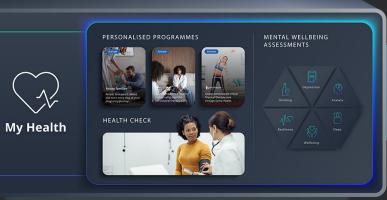

## Introducing the NEW Discovery Health app

**AVAILABLE NOW** 

Access **information and programmes** for you

Use the mental wellbeing assessment

Book your **Health Check** in minutes

The new Discovery Health app enables enhanced care and new Discovery Health Medical Scheme benefits in 2024