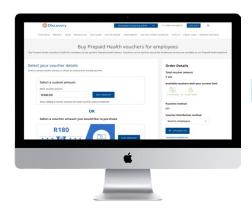

#### Online end-to-end buying process for employers

Existing Discovery clients and other interested employers and associations will have access to a simple bulk-buying process. This process gives their uncovered employees or members access to quality, affordable primary healthcare services.

#### View and select voucher types

#### Track and analyse spend

- Log in to Discovery's Employer Zone and navigate to More Health Products and tap on Prepaid for Employees.
- Select the number and value of vouchers you want to buy and view your quote.
- Accept your quotation and pay by EFT within 30 days.
- You will get an email confirmation once we receive your payment.
- Choose to distribute vouchers immediately or store and send them to employees later.
- Tell your employees about Prepaid Health using our communication templates.