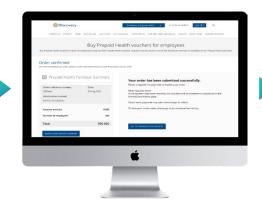

#### Accept quotation and distribute to employees

#### Track and analyse spend

- Log in to Discovery's Employer Zone and navigate to More Health Products and tap on Prepaid for Employees.
- Select the number and value of vouchers you want to buy and view your quote.
- Accept your quotation and pay by EFT within 30 days.
- You will get an email confirmation once we receive your payment.
- Choose to distribute vouchers immediately or store and send them to employees later.
- Tell your employees about Prepaid Health using our communication templates.