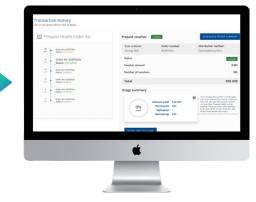

#### Track and analyse spend

- Log in to Discovery's Employer Zone and navigate to More Health Products and tap on Prepaid for Employees.
- Select the number and value of vouchers you want to buy and view your quote.
- Accept your quotation and pay by EFT within 30 days.
- You will get an email confirmation once we receive your payment.
- Choose to distribute vouchers immediately or store and send them to employees later.
- Tell your employees about Prepaid Health using our communication templates.

- Track your total spend and the voucher use on the Prepaid Health dashboard:
  - Monitor total Prepaid Health spend.
  - View your transaction history.
  - Track employees' use of the vouchers.
  - Access stored vouchers.