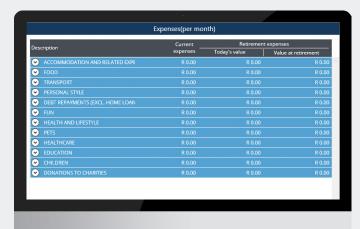

## **INPUT OPTIMISATION**

- Expenses can be inputted globally, and will populate the entire tool, saving valuable time for you and your client
- The ability to capture more varied client needs means that the FNA can be tailored more precisely to represent the circumstances of different clients, with a simple way to indicate if the information recorded applies to death, disability and/or retirement