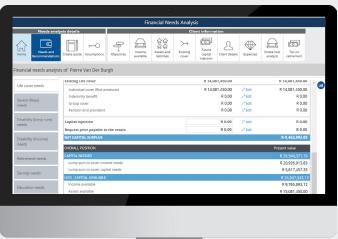

## **MODERN INTERFACE**

- Updated user interface and FNA report
- The new FNA has a redesigned needs analysis dashboard that shows how the advice mandate correlates to specific client needs