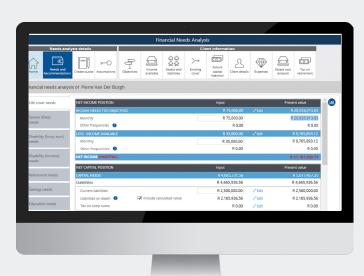

## **MODERN INTERFACE**

- Updated user interface and FNA report
- The new FNA has a redesigned needs analysis dashboard that shows how the advice mandate correlates to specific client needs

## SIMPLIFIED JOURNEY

- You have the flexibility to quickly capture basic amounts, or an option to capture detailed information
- You are no longer required to follow a prescriptive order of steps and now have the freedom to work in your preferred way