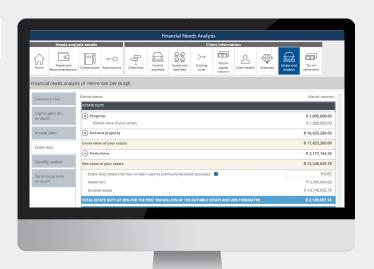

## **ENHANCED FUNCTIONALITY**

- Easy-to-understand calculations per need, on a single page
- Calculations update dynamically as the user inputs information and edits assumptions
- Tooltips explain key concepts and usage, while easy-to-understand icons guide you through the process
- Example: Improved, more detailed Estate cost analysis