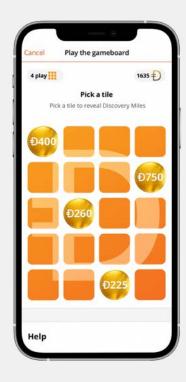

## PLAY THE GAMEBOARD AND EARN DISCOVERY MILES

# **VITALITY ACTIVE REWARDS**

Vitality Active Rewards allows you to track and improve your exercise, drive and spending habits, and enjoy exciting rewards as you reach your goals. When you achieve a weekly goal, you get a play on the gameboard and a chance to earn Discovery Miles to spend on rewards of your choice in the Vitality Mall.