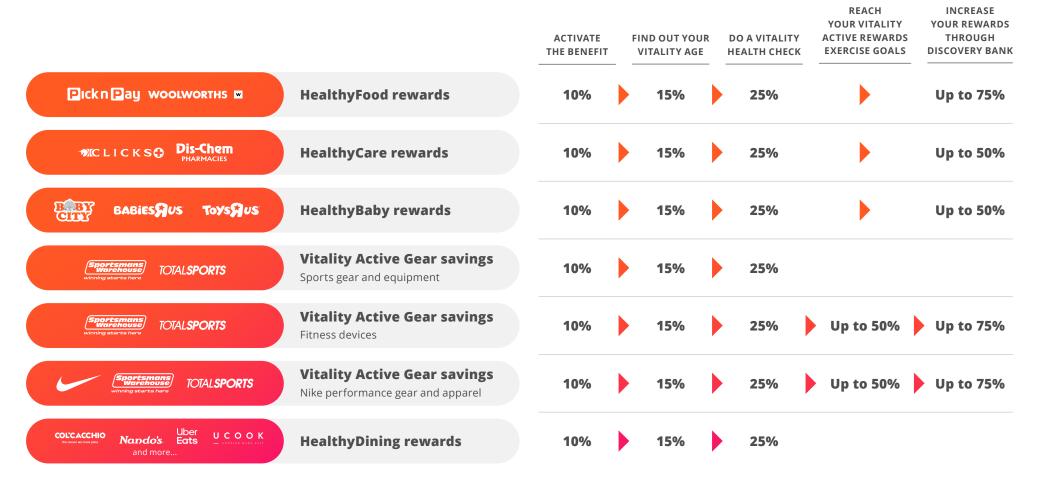

# YOUR VITALITY BENEFITS IN A SNAPSHOT

You can enjoy these savings from the day your Vitality membership starts.

|                                                                                                                                                                                                                                                                                                                                                                                                                                                                                                                                                                                                                                                                                                                                                                                                                                                                                                                                                                                                                                                                                                                                                                                                                                                                                                                                                                                                                                                                                                                                                                                                                                                                                                                                                                                                                                                                                                                                                                                                                                                                                                                                | SAVINGS                |   | WHAT YOU NEED TO KNOW                                                                                                                       |
|--------------------------------------------------------------------------------------------------------------------------------------------------------------------------------------------------------------------------------------------------------------------------------------------------------------------------------------------------------------------------------------------------------------------------------------------------------------------------------------------------------------------------------------------------------------------------------------------------------------------------------------------------------------------------------------------------------------------------------------------------------------------------------------------------------------------------------------------------------------------------------------------------------------------------------------------------------------------------------------------------------------------------------------------------------------------------------------------------------------------------------------------------------------------------------------------------------------------------------------------------------------------------------------------------------------------------------------------------------------------------------------------------------------------------------------------------------------------------------------------------------------------------------------------------------------------------------------------------------------------------------------------------------------------------------------------------------------------------------------------------------------------------------------------------------------------------------------------------------------------------------------------------------------------------------------------------------------------------------------------------------------------------------------------------------------------------------------------------------------------------------|------------------------|---|---------------------------------------------------------------------------------------------------------------------------------------------|
| Virgin active Splanetfitness Gym contract (Ad                                                                                                                                                                                                                                                                                                                                                                                                                                                                                                                                                                                                                                                                                                                                                                                                                                                                                                                                                                                                                                                                                                                                                                                                                                                                                                                                                                                                                                                                                                                                                                                                                                                                                                                                                                                                                                                                                                                                                                                                                                                                                  | ults) <b>Up to 75%</b> |   | Your maximum saving depends on how many times you exercise at the gym in a month. You can boost this saving up to 100% with Discovery Bank. |
| Virgin active planetfitness Gym contract (Kid                                                                                                                                                                                                                                                                                                                                                                                                                                                                                                                                                                                                                                                                                                                                                                                                                                                                                                                                                                                                                                                                                                                                                                                                                                                                                                                                                                                                                                                                                                                                                                                                                                                                                                                                                                                                                                                                                                                                                                                                                                                                                  | 50%                    | • | The main Vitality member needs to be a gym member for your child to get the benefit.                                                        |
| Ster-Kinekor (Adu                                                                                                                                                                                                                                                                                                                                                                                                                                                                                                                                                                                                                                                                                                                                                                                                                                                                                                                                                                                                                                                                                                                                                                                                                                                                                                                                                                                                                                                                                                                                                                                                                                                                                                                                                                                                                                                                                                                                                                                                                                                                                                              | Half price             | • | For all 2D and 3D movies.<br>Save 25% at IMAX, Cine Prestige or NT Live.                                                                    |
| Ster-Kinekor (Kids                                                                                                                                                                                                                                                                                                                                                                                                                                                                                                                                                                                                                                                                                                                                                                                                                                                                                                                                                                                                                                                                                                                                                                                                                                                                                                                                                                                                                                                                                                                                                                                                                                                                                                                                                                                                                                                                                                                                                                                                                                                                                                             | Free                   |   | Kids enjoy free movies before 7pm, once you've completed an Online Kids Vitality Health Review.                                             |
| KULULG.com BRITISH AIRWAYS Flights and more                                                                                                                                                                                                                                                                                                                                                                                                                                                                                                                                                                                                                                                                                                                                                                                                                                                                                                                                                                                                                                                                                                                                                                                                                                                                                                                                                                                                                                                                                                                                                                                                                                                                                                                                                                                                                                                                                                                                                                                                                                                                                    | 15% - 35%              |   | Saving depends on your Vitality status. You can boost the saving on 2 flight bookings up to 75% with Discovery Bank.                        |
| PROTEA HOTELS.  AND INTERNATIONAL STREET STR | ation 25%              | • | Choose from thousands of hotels, B&Bs, lodges, apartments and boutique hotels.                                                              |
| Europear TEMPEST Car hire                                                                                                                                                                                                                                                                                                                                                                                                                                                                                                                                                                                                                                                                                                                                                                                                                                                                                                                                                                                                                                                                                                                                                                                                                                                                                                                                                                                                                                                                                                                                                                                                                                                                                                                                                                                                                                                                                                                                                                                                                                                                                                      | 25%                    | • | Unlimited car hire throughout the year.                                                                                                     |

# YOUR VITALITY BENEFITS IN A SNAPSHOT

Some benefits require you participating in various health activities to maximise the rewards.