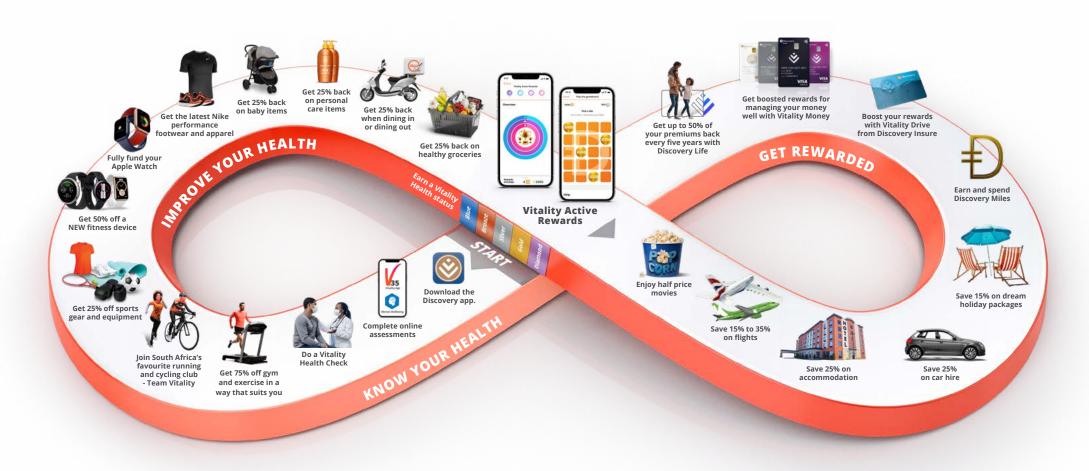

# How to earn a Vitality status

Earn Vitality points by getting active, eating well and doing all your health checks. You'll enjoy a variety of rewards at each status level and the healthier you get, the higher your Vitality status.

# YOUR VITALITY BENEFITS IN A SNAPSHOT

You can enjoy these savings from the day your Vitality membership starts.

|                                                                                                                                                                                                                                                                                                                                                                                                                                                                                                                                                                                                                                                                                                                                                                                                                                                                                                                                                                                                                                                                                                                                                                                                                                                                                                                                                                                                                                                                                                                                                                                                                                                                                                                                                                                                                                                                                                                                                                                                                                                                                                                                | SAVINGS                |   | WHAT YOU NEED TO KNOW                                                                                                                       |
|--------------------------------------------------------------------------------------------------------------------------------------------------------------------------------------------------------------------------------------------------------------------------------------------------------------------------------------------------------------------------------------------------------------------------------------------------------------------------------------------------------------------------------------------------------------------------------------------------------------------------------------------------------------------------------------------------------------------------------------------------------------------------------------------------------------------------------------------------------------------------------------------------------------------------------------------------------------------------------------------------------------------------------------------------------------------------------------------------------------------------------------------------------------------------------------------------------------------------------------------------------------------------------------------------------------------------------------------------------------------------------------------------------------------------------------------------------------------------------------------------------------------------------------------------------------------------------------------------------------------------------------------------------------------------------------------------------------------------------------------------------------------------------------------------------------------------------------------------------------------------------------------------------------------------------------------------------------------------------------------------------------------------------------------------------------------------------------------------------------------------------|------------------------|---|---------------------------------------------------------------------------------------------------------------------------------------------|
| Virgin active Splanetfitness Gym contract (Ad                                                                                                                                                                                                                                                                                                                                                                                                                                                                                                                                                                                                                                                                                                                                                                                                                                                                                                                                                                                                                                                                                                                                                                                                                                                                                                                                                                                                                                                                                                                                                                                                                                                                                                                                                                                                                                                                                                                                                                                                                                                                                  | ults) <b>Up to 75%</b> |   | Your maximum saving depends on how many times you exercise at the gym in a month. You can boost this saving up to 100% with Discovery Bank. |
| Virgin active planetfitness Gym contract (Kid                                                                                                                                                                                                                                                                                                                                                                                                                                                                                                                                                                                                                                                                                                                                                                                                                                                                                                                                                                                                                                                                                                                                                                                                                                                                                                                                                                                                                                                                                                                                                                                                                                                                                                                                                                                                                                                                                                                                                                                                                                                                                  | 50%                    | • | The main Vitality member needs to be a gym member for your child to get the benefit.                                                        |
| Ster-Kinekor (Adu                                                                                                                                                                                                                                                                                                                                                                                                                                                                                                                                                                                                                                                                                                                                                                                                                                                                                                                                                                                                                                                                                                                                                                                                                                                                                                                                                                                                                                                                                                                                                                                                                                                                                                                                                                                                                                                                                                                                                                                                                                                                                                              | Half price             | • | For all 2D and 3D movies.<br>Save 25% at IMAX, Cine Prestige or NT Live.                                                                    |
| Ster-Kinekor (Kids                                                                                                                                                                                                                                                                                                                                                                                                                                                                                                                                                                                                                                                                                                                                                                                                                                                                                                                                                                                                                                                                                                                                                                                                                                                                                                                                                                                                                                                                                                                                                                                                                                                                                                                                                                                                                                                                                                                                                                                                                                                                                                             | Free                   |   | Kids enjoy free movies before 7pm, once you've completed an Online Kids Vitality Health Review.                                             |
| KULULG.com BRITISH AIRWAYS Flights and more                                                                                                                                                                                                                                                                                                                                                                                                                                                                                                                                                                                                                                                                                                                                                                                                                                                                                                                                                                                                                                                                                                                                                                                                                                                                                                                                                                                                                                                                                                                                                                                                                                                                                                                                                                                                                                                                                                                                                                                                                                                                                    | 15% - 35%              |   | Saving depends on your Vitality status. You can boost the saving on 2 flight bookings up to 75% with Discovery Bank.                        |
| PROTEA HOTELS.  AND INTERNATIONAL STREET STR | ation 25%              | • | Choose from thousands of hotels, B&Bs, lodges, apartments and boutique hotels.                                                              |
| Europear TEMPEST Car hire                                                                                                                                                                                                                                                                                                                                                                                                                                                                                                                                                                                                                                                                                                                                                                                                                                                                                                                                                                                                                                                                                                                                                                                                                                                                                                                                                                                                                                                                                                                                                                                                                                                                                                                                                                                                                                                                                                                                                                                                                                                                                                      | 25%                    | • | Unlimited car hire throughout the year.                                                                                                     |

# YOUR VITALITY BENEFITS IN A SNAPSHOT

Some benefits require you participating in various health activities to maximise the rewards.