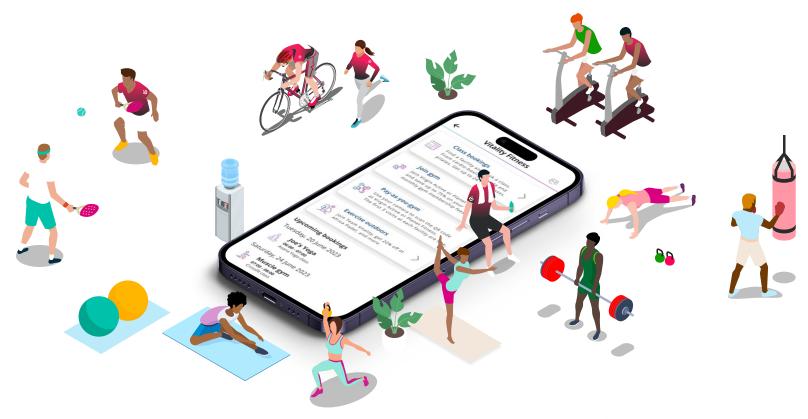

# **Exercise anywhere** with Vitality Fitness

Vitality Fitness is a first-of-its-kind integrated exercise ecosystem. From the seasoned athlete striving for peak performance to beginners taking their first steps towards a healthier lifestyle, the Vitality Fitness platform is here to help you achieve your exercise goals. **Plus, get up to 24 free visits across the Vitality**Fitness network.

### **Book a class**

Choose an exercise facility and book a class that suits you in the expanded Vitality Fitness network. Plus, get up to 24 free visits a year.

### Join gym

Instantly activate a Virgin Active membership in the Discovery app and save 75% on monthly local club membership fees. Plus, pay a reduced activation fee of R499.

## Pay as you Gym

Use a smartphone camera to scan the QR code at Virgin Active or Planet Fitness.

The first three visits at each facility are free.