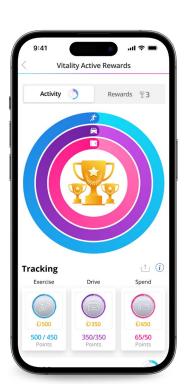

## **VITALITY ACTIVE REWARDS**

Vitality Active Rewards allows you to track and improve your exercise, drive and spending habits and enjoy exciting rewards as you achieve your goals. Every time you achieve a goal, choose between an instant coffee and a play on the gameboard to earn Discovery Miles to spend on rewards of your choice in the Vitality Mall.

# ACHIEVE PERSONALISED GOALS

### Exercise

- Exercise at Virgin Active
- Track your exercise on your smartphone or a Vitality-linked fitness device
- Complete workouts at a
   Vitality-accredited partner
   connected to Octiv
- Complete a free parkrun
- Participate in a Vitality virtual event
- Participate in a Vitalitytimed race event with Team Vitality
  - Play a round of golf

- No cellphone usage
- No harsh braking
- No harsh acceleration
- No speeding
- No excessive acceleration
- Spend
- Every R10 of qualifying Discovery Bank card spent = 1 spend point
- Maintain a minimum savings balance based on your chosen Discovery Bank product