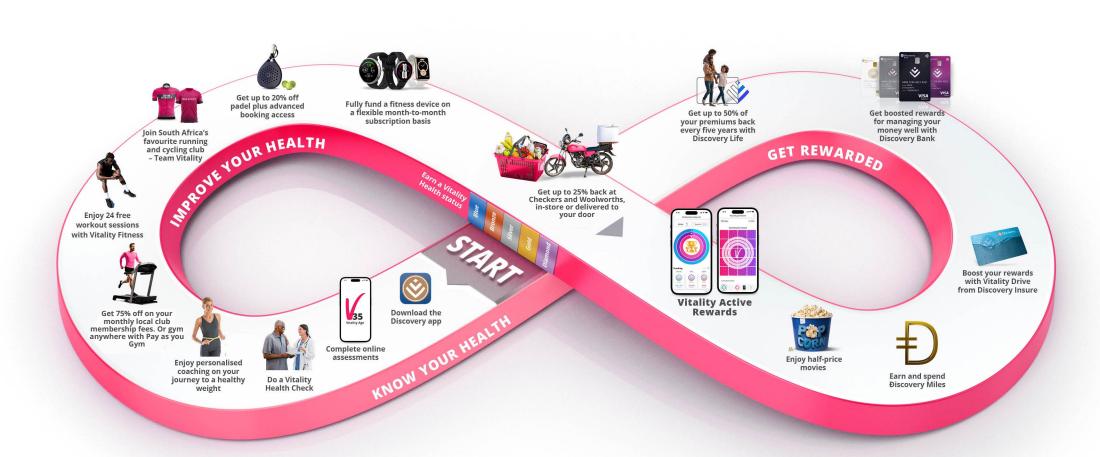

# **GET STARTED ON YOUR VITALITY JOURNEY**

Vitality makes choosing to lead a healthy lifestyle even more rewarding. Vitality offers you a science-based behaviour change programme that helps you keep track of your progress towards a healthier you. You're rewarded for making better choices with a premium range of health, lifestyle and leisure benefits.

# Earn Vitality points to improve your Vitality status

You can earn Vitality points every time you take a step towards knowing or improving your health. All these points add to your Vitality status and boost your rewards.

### How to earn a Vitality Status

Earn Vitality points by getting active, eating well and doing all your health checks. You'll enjoy a variety of rewards at each status level and the healthier you get, the higher your Vitality status.

# Your Vitality benefits in a snapshot

You can enjoy these savings from the day your Vitality membership starts.

| REWARDS                                                           |                                                              | WHAT YOU NEED TO KNOW                                                                                                                                                                                                                |
|-------------------------------------------------------------------|--------------------------------------------------------------|--------------------------------------------------------------------------------------------------------------------------------------------------------------------------------------------------------------------------------------|
| Virgin active                                                     | GET 75% OFF ON<br>YOUR MONTHLY LOCAL<br>CLUB MEMBERSHIP FEES | Exercise at the Virgin Active health club at least 3 times a month (that's 36 times a year) to keep your maximum saving. Join this limited offer today with a qualifying Discovery Bank account! Limits, terms and conditions apply. |
| planet fitness                                                    | PAY AS YOU GYM                                               | Access any Virgin Active or Planet Fitness gym on a pay-per-visit basis (excludes Virgin Active Collection Clubs).                                                                                                                   |
| <b>ÉWATCH GARMIN</b> . ₩                                          | FITNESS DEVICES                                              | Achieve your weekly Vitality Active Rewards exercise goals to fully fund a fitness device on a flexible month-to-month subscription basis.                                                                                           |
| Checkers   WOOLWORTHS Checkers   WOOLWORTHS SIXTY ONLINE APP DASH | HEALTHYFOOD REWARDS                                          | Get up to 25% back at Checkers and Woolworths, in-store or delivered to your door. Complete your Vitality Age assessment and Vitality Health Check to maximise your rewards.                                                         |
| S GREAT WOMEN'S AT THE GREATEST                                   | STER-KINEKOR                                                 | For all 2D and 3D movies. Save 25% at IMAX, Cine Prestige or NT Live.                                                                                                                                                                |
| VITALITY HEALTHYWEIGHT<br>PROGRAMME                               | PERSONALISED<br>COACHING                                     | Get access to a hands-on weight management programme led by your personal nutrition coach to assist with every step of your journey.                                                                                                 |
| OUR PADEL NETWORK                                                 | DISCOVERY VITALITY PADEL BENEFIT                             | Get 20% off padel plus advanced booking access.                                                                                                                                                                                      |