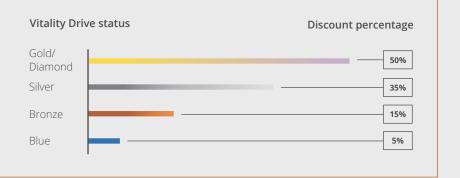

- The discount applies to any purchases made at Tiger Wheel & Tyre such as tyres, batteries and wiper blades.
- The discount will apply to all Tiger Wheel & Tyre nationwide promotions. However, the discount will not apply to any in-store promotions.
- If it is less than a month since you joined Vitality Drive for Business (meaning you do not have a Vitality Drive status yet) you will get a default status of Blue. You will therefore qualify for a discount of 5%.
- You will not receive a Vitality Drive for Business discount on purchases made with other discount/rewards cards.
- Discovery Insure reserves the right to adjust the discount and/or spend limits at any time.