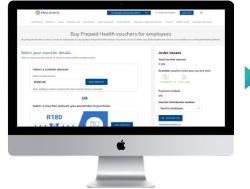

#### Online end-to-end buying process for employers

Existing Discovery clients and other interested employers and associations will have access to a simple bulk-buying process. This process gives their uncovered employees or members access to quality, affordable primary healthcare services.

#### View and select voucher types

### **R300** GP consultation + medicine

This voucher covers a face-to-face consultation with any GP in the Discovery Prepaid Health network. It also includes the medicine needed to treat any diagnosed acute illness for five to seven days. This is when the GP prescribes and gives out the medicine.

## **R180** Online GP consultation

This voucher covers a video call consultation with any GP in the Discovery Prepaid Health network.