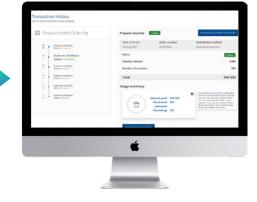

#### Track and analyse spend

<page-header>

- Log in to Discovery's Employer Zone and navigate to More Health Products and tap on Prepaid for Employees.
- Select the number and value of vouchers you want to buy and view your quote.
- Accept your quotation and pay by EFT within 30 days.
- You will get an email confirmation once we receive your payment.
- Choose to distribute vouchers immediately or store and send them to employees later.
- Tell your employees about Prepaid Health using our communication templates.

- Track your total spend and the voucher use on the Prepaid Health dashboard:
  - Monitor total Prepaid Health spend.
  - View your transaction history.
  - Track employees' use of the vouchers.
  - Access stored vouchers.