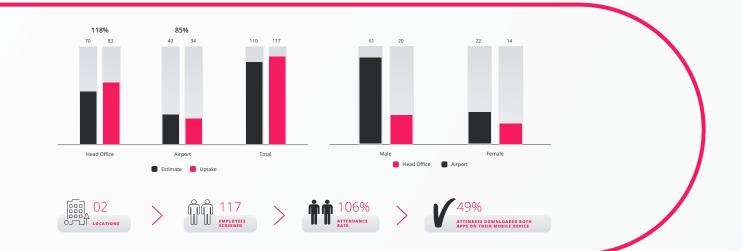

yees get to understand their current health status and lifestyle risks. Booking a Vitality Wellness Day is easy, employers can simply contact their Key Account Manager to begin the process.

#### 02 | ONSITE VITALITY WELLNESS DAY EXPERIENCE

Employees can start their wellness journey by understanding their health with the Vitality health assessments. These assessments help encourage employees to take the necessary steps to improve their health and earn Vitality points for doing so. Our Wellness team will facilitate any suggested health actions and next steps at the Vitality Wellness Day.



#### 03 | AFTER THE VITALITY WELLNESS DAY

After the Vitality Wellness Day, we will share comprehensive reports with metrics and unique insights to help employers improve outcomes for their employees.



Index

Health insurance that rewards healthy living

Vitality Health International is expanding

Key features

Broadening healthcare access by introducing the Start Plan

Five cover options to choose from

Deepening the roots of our healthcare provider networks

Saying Goodbye to Malaria in Africa

Deep diving into the shared-value model

Partnership with Goodbye Malaria

Vitality Health International Wellness Experience

Live healthier and get rewarded with Vitality

Introducing Vitality
Standby-U cover

Support offered by Vitality Health International

PAGE 13

# Live healthier and get rewarded with Vitality

Vitality gives members the tools and support they need to live healthier, while rewarding them for doing so. Now members can find out how healthy they really are, identify where t