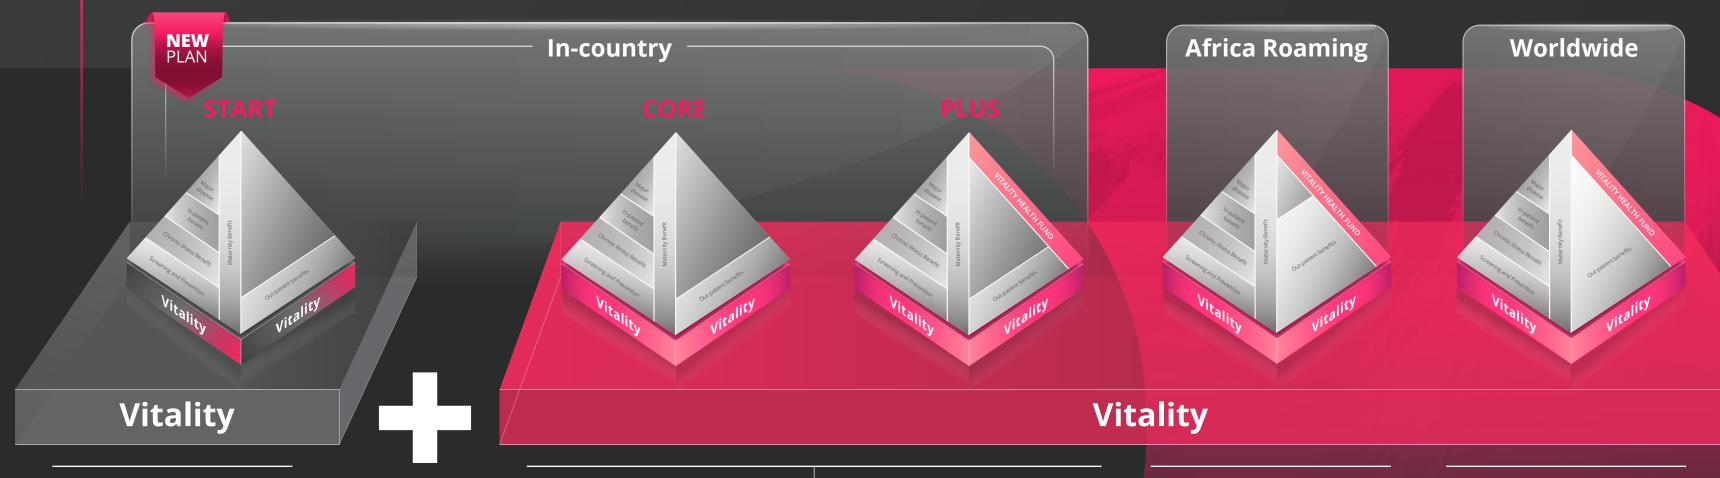

# Five cover options to choose from

Vitality Health International offers five health insurance options, with comprehensive cover across all benefits:

| HEALTHCARE SERVICES                                       | IN-COUNTRY                                                                                                                                                                                                                                                                                                                                                              |                                                            |                                                                  | AFRICA ROAMING                                              | WORLDWIDE                                               |  |  |
|-----------------------------------------------------------|-------------------------------------------------------------------------------------------------------------------------------------------------------------------------------------------------------------------------------------------------------------------------------------------------------------------------------------------------------------------------|------------------------------------------------------------|------------------------------------------------------------------|-------------------------------------------------------------|---------------------------------------------------------|--|--|
|                                                           | START                                                                                                                                                                                                                                                                                                                                                                   | CORE                                                       | PLUS                                                             | (INCLUDING INDIA<br>FROM EAST AFRICA)                       | (EXCLUDING USA)                                         |  |  |
| Provider Network                                          | Start network                                                                                                                                                                                                                                                                                                                                                           | Local network                                              | Local network                                                    | Regional network                                            | International network                                   |  |  |
| Region of cover                                           | Cover only in the country in which the policy is issued                                                                                                                                                                                                                                                                                                                 |                                                            |                                                                  | Cover in any African country and in India                   | Cover worldwide, excluding the United States of America |  |  |
| Yearly plan limit for each person every year*             | \$25,000                                                                                                                                                                                                                                                                                                                                                                | \$100,000                                                  | \$600,000                                                        | \$1,000,000                                                 | \$3,000,000                                             |  |  |
| IN-PATIENT BENEFITS                                       |                                                                                                                                                                                                                                                                                                                                                                         |                                                            |                                                                  |                                                             |                                                         |  |  |
| Specialised radiology                                     | Cover up to \$600 per person year. We must preauthorise it                                                                                                                                                                                                                                                                                                              | Cover up to \$600 per person year. We must preauthorise it | Cover up to \$2,000 per person per year. We must preauthorise it | Cover up to the overall plan limit. We must preauthorise it |                                                         |  |  |
| Mental health admission                                   | Cover for up to 10 days per pers                                                                                                                                                                                                                                                                                                                                        | on per admission                                           |                                                                  | Cover for up to 20 days per person per admission            | Cover for up to 50 days per person per admission        |  |  |
| The overall plan limit applies to all hospital admissions | Cover for accommodation, the surgery, theatre, and ward fees, treating specialists and nursing care.  Cover for acute dialysis  Cover for all medicine, consumables, and diagnostic tests that form part of an admission  Cover for devices and appliances  Cover for necessary physiotherapy, speech and occupational therapy that form part of the hospital admission |                                                            |                                                                  |                                                             |                                                         |  |  |
| Emergency transport                                       | Cover for ambulance services to                                                                                                                                                                                                                                                                                                                                         | an appropriate medical facility up                         | to the overall plan limit                                        |                                                             |                                                         |  |  |
| Family accommodation                                      | Cover for up to 30 days of accom                                                                                                                                                                                                                                                                                                                                        | nmodation for the parents of an ac                         | dmitted child                                                    |                                                             |                                                         |  |  |

<sup>\*</sup> All yearly limits and sub-limits apply to each insured person for a 12-month period, calculated from the start date of the policy, and are subject to policy terms and conditions.

Index

Health insurance that rewards healthy living