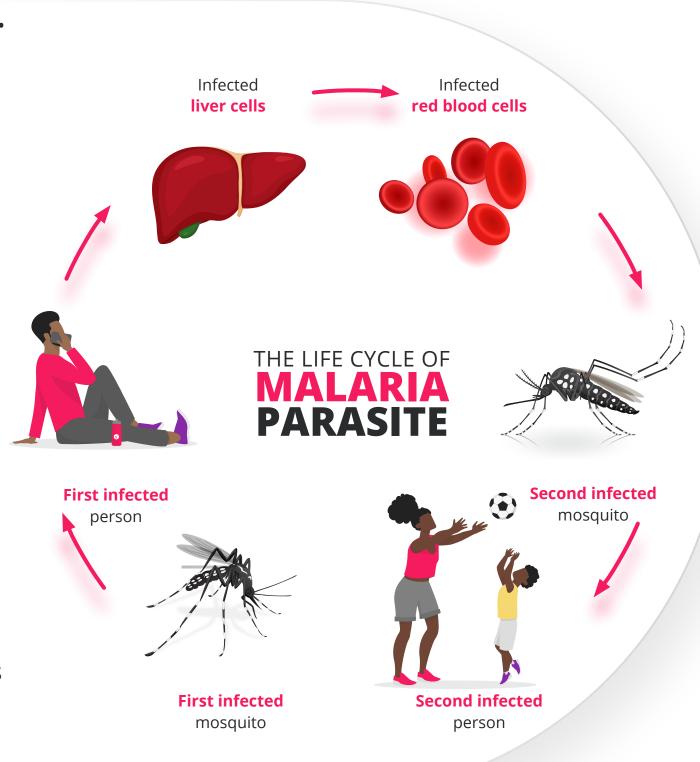

ation
- Diagnostic screening
- Medicine

WHO recommends that all suspected cases of malaria be confirmed using parasite-based diagnostic testing such as a rapid diagnostic self-test.

Furthermore, the Vitality Wellness Days will incorporate malaria preventive behaviour screenings as a means to gain insights into the preventive behaviours of employees and their dependants. This approach will facilitate education interventions on improved preventive measures, such as indoor spraying, the proper use and maintenance of treated nets and any available vaccinations. The overarching objective of these efforts is to contribute to a reduction in malaria incidence rates, reduction in complications and deaths due to malaria, and the promotion of a healthier workforce and improved overall well-being.



PAGE 12

Index

Health insurance that rewards healthy living

Vitality Health International is expanding

Key features

Broadening healthcare access by introducing the Start Plan

Five cover options to choose from

Deepening the roots of our healthcare provider networks

Saying Goodbye to Malaria in Africa

Deep diving into the shared-value model

Partnership with Goodbye Malaria

Vitality Health International Wellness Experience

Live healthier and get rewarded with Vitality

Introducing Vitality
Standby-U cover

Support offered by Vitality Health International



# Vitality Wellness Experience

Vitality Health International provides a tailored on-site Vitality Wellness Days for all employers.

#### 01 | BOOKING A VITALITY WELLNESS DAY

Health screening checks are important because empl